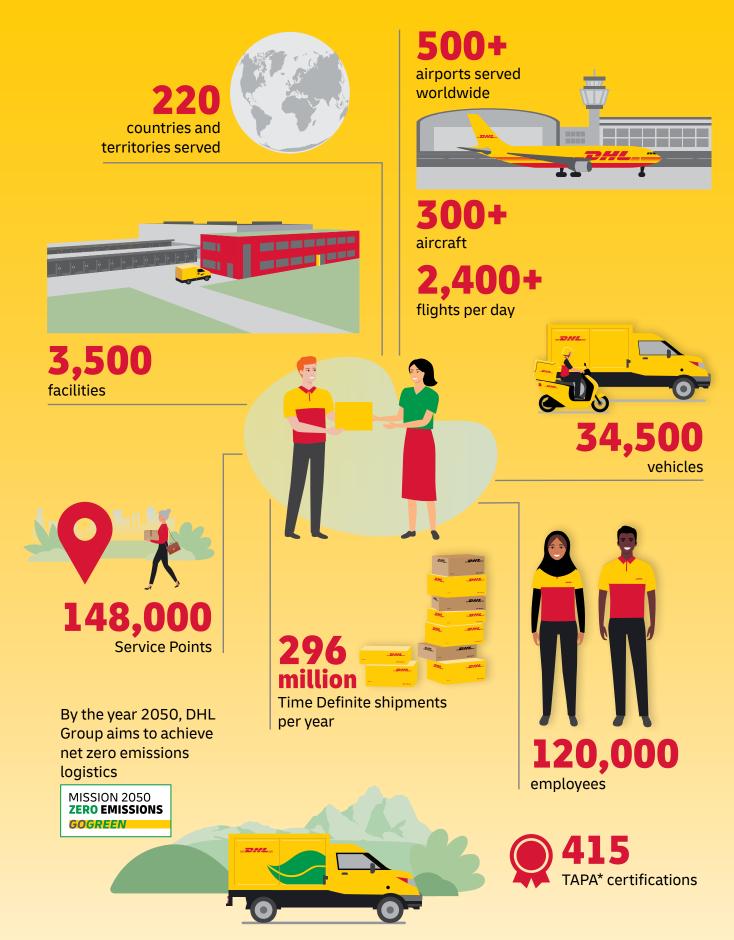

## **CONNECTING YOUR WORLD**

Figures are global and are approximate as of the end of 2022 \*TAPA = Transported Asset Protection Association

As the global market leader in Time Definite International (TDI) shipping and courier delivery, and the most international company in the world, this is what we do! We move over 1 million shipments every working day, from point A to point B in 220 countries and territories, as quickly, securely and reliably as possible and with as much transparency as possible. Over 2.5 million customers around the world put their trust in us, and our team of 120,000+ Certified International Specialists strive to exceed their expectations on every single shipment.