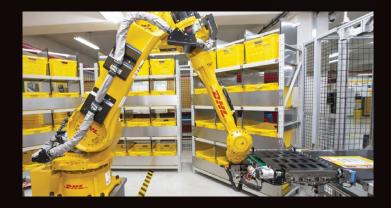

## ROBOTICS

Driven by rapid technological advancements and increasing supply chain complexity, robotics solutions are entering the logistics environment, boosting productivity and driving zero-defect processes.

Robots are adopting more roles at DHL Express, assisting workers with the most repetitive and labor-intensive tasks and freeing them up to do higher-order, customer-facing activities. Examples include the use of articulated robotic arms for sorting inbound packages to last-mile delivery routes. We have four such robots in use globally, with this number set to double soon.

Our robots help get couriers out on the road faster – which means your parcels get delivered faster.