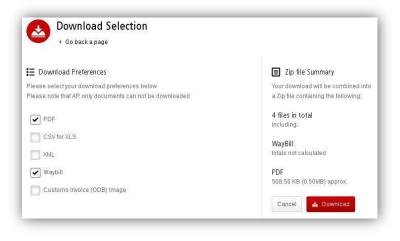

Should you select the *Download* option you will be redirected to the *Downloads* screen where you can choose your *Download Preference* by ticking the box next to your preferred format and clicking *Download*.

| -DHL-                                                                                                                                                                                                                                                                  | 🦟 🐇 🛓 Мувії                                                                                                                                                                                                                            |
|------------------------------------------------------------------------------------------------------------------------------------------------------------------------------------------------------------------------------------------------------------------------|----------------------------------------------------------------------------------------------------------------------------------------------------------------------------------------------------------------------------------------|
| Dashboard Archive Downloads Reports My Account Search Help                                                                                                                                                                                                             |                                                                                                                                                                                                                                        |
| Connect a page                                                                                                                                                                                                                                                         |                                                                                                                                                                                                                                        |
| E Download Preferences Prease select your download preferences below Prease note: Summary Postrag information, indicated by     Or only available in the Transaction Report     Or for XLS     Oxfor XLS     Xoil,     Waybill / Commercial Invoice / Entry Documents. | Zip file Summary      Your download will be combined into a Zip file containing the following:      1 files in total      including      POF      169 62 K8 (0 171/09) approx.      Cancel      A Download      Cancel      A Download |
| Transaction Report                                                                                                                                                                                                                                                     |                                                                                                                                                                                                                                        |

If available and you choose the <u>CSV for XLS</u> format, you can customize the file. To customize the file, select *Customize Format*; otherwise, select *Download* to continue with the standard format. You will then be redirected to the *Download* screen where you can download your file.