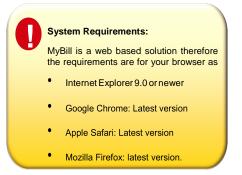

enefit from Online Billing?

You maintain full control of all your export and import invoices in one profile.

Research individual line items on your invoices.

If you need to file a dispute for charges, it's simple to submit your request and information with DHL **MyBill** 

#### MyBill allows you to:

- Receive email notification of new invoices
- · Pay invoices online via credit card
- Review payment history online.
- View and download copies of all invoices, including corresponding PDF and TIF documentation.
- Download invoice and shipment transaction data in CSV, comma separated files.
- Query and submit disputes at the invoice level.
- Designate a company administrator to create new logins for multiple internal users.
- Access invoice and shipment documentation for up to 12 months.







# **MyBill Registration**

# To log in to the DHL MyBill system, open the link below in your web browser <a href="https://mybill.dhl.com/login">https://mybill.dhl.com/login</a>



To begin the process of signing up to MyBill click on the 'Sign-up to MyBill' button.



You will now be asked to select your billing country. Once you have selected your country, click the 'Continue' button.





### 5 Registration & Access

# **MyBill Registration**

You will now be taken to the "Register your account" screen, here you will be asked to provide the following information:

- Language preferences The language you prefer to use to view the MyBill system.
- Your DHL Account Number

### **Company Details**

- Company Name Your Company Name
- Company Address The postal address of your company, u