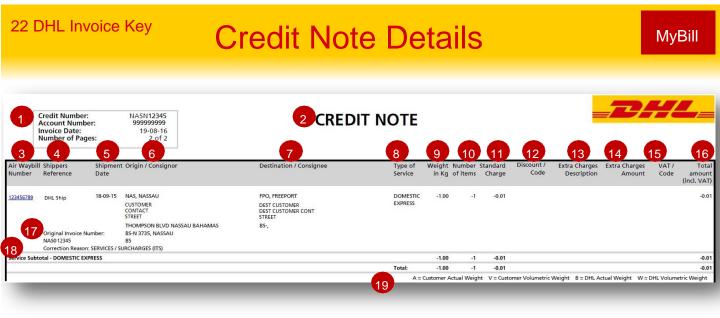

The second box is not ticked by default and states that you agree to the DHL Terms and Conditions. You can view the terms and conditions by clicking the red 'Terms and Conditions' text next to the check box, this will open in a new tab or window depending on your internet browser settings. You must tick this box before you can progress with your sign-up to MyBill.

| -                                                                                         |                                                                                                                                                  |
|-------------------------------------------------------------------------------------------|--------------------------------------------------------------------------------------------------------------------------------------------------|
| Register your account<br>The MyBill hub gives you access to your DHL invoices and the fac | ty to make payments on-line. You must be an existing DHL Express outsomer to register - it only takes a few                                      |
| Language preference*                                                                      | Your DHL Account Number*                                                                                                                         |
| English - US                                                                              | v]                                                                                                                                               |
|                                                                                           | Please register one account at a time. Once the 'Save and Continue' button is olic<br>will have the opportunity to register additional accounts. |
| Company details                                                                           |                                                                                                                                                  |
| Company Name*                                                                             | VAT Number                                                                                                                                       |
|                                                                                           | e.g. GB123456789                                                                                                                                 |
| Company Address*                                                                          |                                                                                                                                                  |
| Address line 1                                                                            |                                                                                                                                                  |
| Address line 2                                                                            |                                                                                                                                                  |
| Address line 3                                                                            |                                                                                                                                                  |
| Town / City*                                                                              | Postcode / Zip*                                                                                                                                  |
|                                                                                           |                                                                                                                                                  |
| Country                                                                                   | State / Region / Province                                                                                                                        |
|                                                                                           |                                                                                                                                                  |
| Contact details                                                                           |                                                                                                                                                  |
| First Name*                                                                               | Last Name*                                                                                                                                       |
|                                                                                           |                                                                                                                                                  |
| Telephone Number*                                                                         | Position*                                                                                                                                        |
|                                                                                           |                                                                                                                                                  |
| Email Address*                                                                            | Confirm Email*                                                                                                                                   |
|                                                                                           |                                                                                                                                                  |
| Your last DHL bill                                                                        |                                                                                                                                                  |
|                                                                                           | and its Grand Total                                                                                                                              |
| Latest DHL Invoice Number                                                                 |                                                                                                                                                  |
|                                                                                           |                                                                                                                                                  |
| Latest DHL Invoice Number                                                                 | L involces in electronic form only and I no longer will receive paper involces.                                                                  |

# 6 Registration & Access