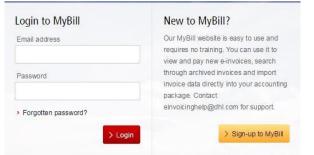

# To log in to the DHL MyBill system, open the link below in your web browser <a href="https://mybill.dhl.com/login">https://mybill.dhl.com/login</a>

To begin the process of signing up to MyBill click on the 'Sign-up to MyBill' button.