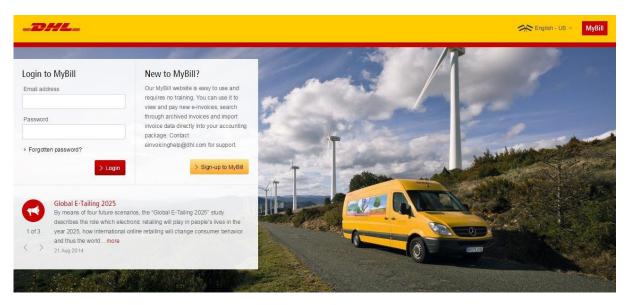

# To log in to the DHL MyBill system, open the link below in your web browser <a href="https://mybill.dhl.com/login">https://mybill.dhl.com/login</a>

To begin the process of signing up to MyBill click on the 'Sign-up to MyBill' button.