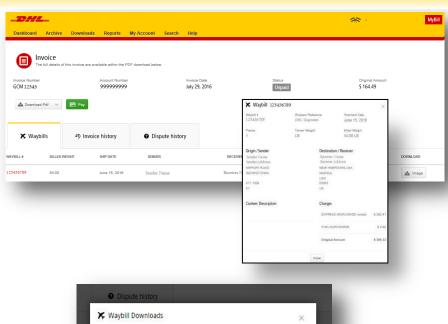

#### Waybill (AWB) only

From your **Dashboard**, select the invoice. Click on the *Waybill* number; the Waybill details will appear in a new window.

### Waybill/other available documents

Click on the *Image* button in the *Download* column. A new window will list the available paperwork. Select the option you wish to view. If no paperwork available for Waybill chosen and additional help is needed please contact DHL.

### **Multiple Invoices**

From your **Dashboard** select the invoices and select the *Download* button. You will then be directed to the Download screen where you can select the *Waybill / Commercial Invoice / Entry Documents* option and then click the Download button. As with the invoice you will be sent to the *Download* screen where you can download your file.