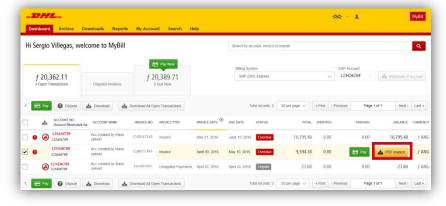

# **MyBill Dashboard**

MyBill

An overview of all account, all invoices relating to these accounts, their due dates and their status. See at a glance any disputed invoices and overdue/unpaid invoices.

| _DHL_                                               |                               |        |                                                 |                                    | *                              | : · 1                    | MyBill                       |  |
|-----------------------------------------------------|-------------------------------|--------|-------------------------------------------------|------------------------------------|--------------------------------|--------------------------|------------------------------|--|
| Dashboard Archive                                   | e Downloads Reports           | Му Асс | ount Search Help                                |                                    |                                |                          |                              |  |
| Hi Sergio Villegas                                  | , welcome to MyBill           |        |                                                 | Search by account, invoice of      | or waybill                     |                          | Q                            |  |
| f 20,362.11<br>3 Open Transactions                  | Disputed Invoices             | f      | Pay Now           20,389.71           2 Due Now | Billing System<br>SAP (DHL Express |                                | IZ3456789 V              | Account Statement of Account |  |
| Select for more options                             | All Open Transaction          | ons    |                                                 | Total records: 3                   | 20 per page 🗸 🤍 « First 🔍 Prev | vious Page 1 of          | 1 Next> Last »               |  |
| ACCOUNT NO Account Rec                              |                               | INVOIC | 0                                               |                                    |                                |                          |                              |  |
| 123456789<br>123456789                              | Acc.created by Mass<br>upload | CURI   |                                                 |                                    |                                |                          | Pay Now                      |  |
| 123456789<br>123456789                              | Acc.created by Mass<br>upload | CURI1  | £ 20 262 11                                     |                                    |                                | 4 20                     | 1 2 2 0 71                   |  |
| 123456789     123456789     123456789               | Acc.created by Mass upload    | 14100  | f 20,362.11<br>3 Open Transactions              |                                    | sputed Invoices                | f 20,389.71<br>2 Due Now |                              |  |
| E. Select for more options                          | bownload All Open Transaction | ons    |                                                 |                                    |                                |                          |                              |  |
| How MyBill Wor<br>How to pay your D<br>> Learn more | rks<br>HL invoices on-line    |        |                                                 | Downloa                            | ad All Open Transactions       | 5                        |                              |  |
| Deutsche Post DHL                                   |                               |        | ACCOUNT Account                                 | T NO. AC<br>Receivable No.         | COUNT NAME                     | INVOICE NO.              | INVOICE TYPE                 |  |

Your MyBill Dashboard

Once you have logged into MyBill you will be redirected to the main **Dashboard**. From here you can navigate to multiple options. Your main Tabs are: **Archive, Downloads, Reports. My Account, Search and Help**.

Your **Dashboard** invoice status shows:

**Open Transactions** - These are the invoices with outstanding balances that require payment.

**Disputed Invoices** - All open disputed invoices and their corresponding dispute information can be found here.

**Due Now** - Here you will find an overview of invoices for which payment is due or overdue.