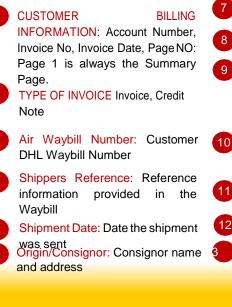

#### MyBill allows you to:

- Receive email notification of new invoices
- · Pay invoices online via credit card
- Review payment history online.
- View and download copies of all invoices, including corresponding PDF and TIF documentation.
- Download invoice and shipment transaction data in CSV, comma separated files.
- Query and submit disputes at the invoice level.
- Designate a company administrator to create new logins for multiple internal users.
- Access invoice and shipment documentation for up to 12 months.

# **MyBill Registration**

# To log in to the DHL MyBill system, open the link below in your web browser <a href="https://mybill.dhl.com/login">https://mybill.dhl.com/login</a>

To begin the process of signing up to MyBill click on the 'Sign-up to MyBill' button.