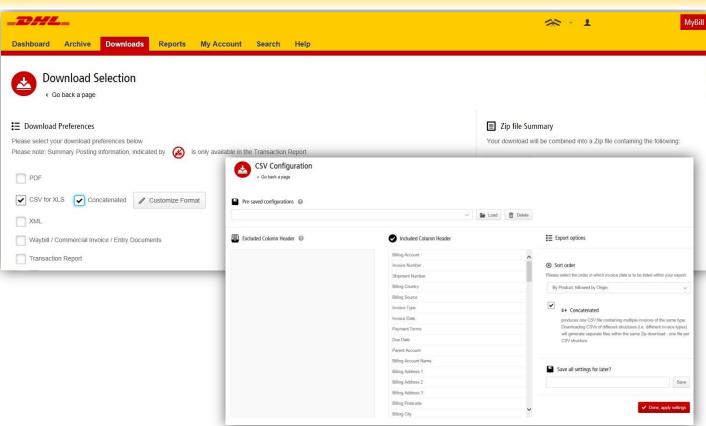

If available and you choose the <u>CSV for XLS</u> format, you can customize the file. To customize the file, select *Customize Format*; otherwise, select *Download* to continue with the standard format. You will then be redirected to the *Download* screen where you can download your file.

### **CSV Configuration**

14 Step by Step

Instructions

Should you wish to customize the format of your CSV file then you will be redirected to the CSV *Configuration* screen.

If you only require selected fields, customize the file to your specification.

To customize the set order, select the column header from the Selected columns field and drag across to the Available columns field.

In addition, there is an option to concatenate (consolidate) the files making it easier to import into your accounting system. Simply tick the *Concatenated* box and select *Done*, *apply settings*  If you simply want to change the sort order of the CSV file, select one of the options available in the *Sort order* drop down menu.

To save your settings, enter a preferred file name in "Save all settings for later?" then select Done, apply settings button.

These saved settings can then be found in the *Pre-saved configurations* drop-down menu.