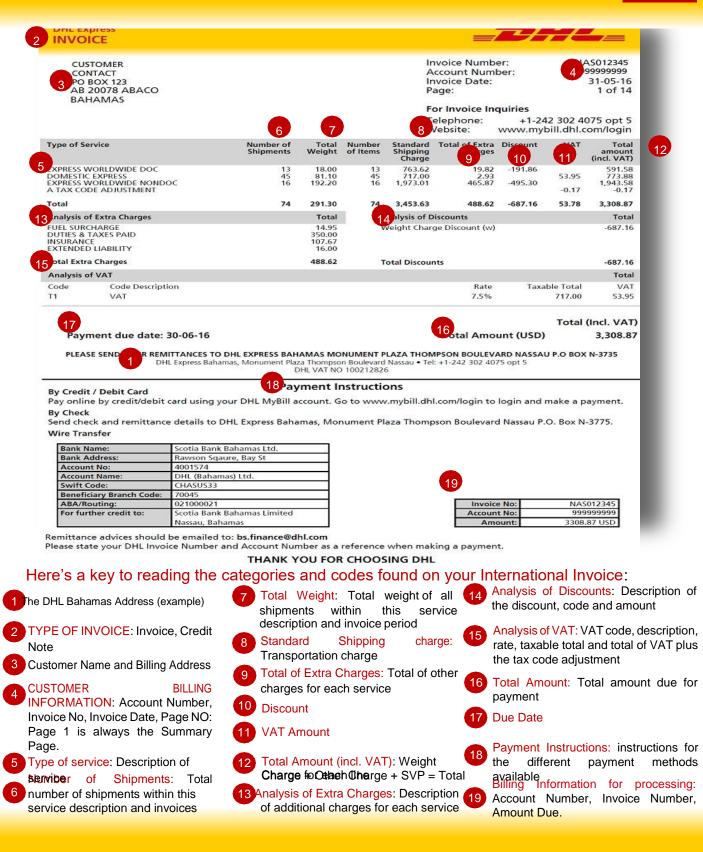

EMAILS Email with Enrollment information Email with invoice Email with Payment information

Contact Information Contact DHL

DHL MyBill allows you to efficiently manage and pay your DHL invoices online. There is no cost to enroll, view or pay your bills online. It's easy and secure! View your bill online any time, any where via PC or Tablet. No need to purchase checks or stamps. Save a trip to the post office. By scheduling your payments you save time and avoid incurring late fees.

### One simple online solution

DHL **MyBill** is a simple and effective tool for reviewing invoices, making payments, and downloading reports. It combines the convenience of an online interface with the speed and security of electronic banking.

### How can you benefit from Online Billing?

You maintain full control of all your export and import invoices in one profile.

Research individual line items on your invoices.

If you need to file a dispute for charges, it's simple to submit your request and information with DHL **MyBill** 

#### MyBill allows you to:

- Receive email notification of new invoices
- · Pay invoices online via credit card
- Review payment history online.
- View and download copies of all invoices, including corresponding PDF and TIF documentation.
- Download invoice and shipment transaction data in CSV, comma separated files.
- Query and submit disputes at the invoice level.
- Designate a company administrator to create new logins for multiple internal users.
- Access invoice and shipment documentation for up to 12 months.

# **MyBill Registration**

# To log in to the DHL MyBill system, open the link below in your web browser <a href="https://mybill.dhl.com/login">https://mybill.dhl.com/login</a>

To begin the process of signing up to MyBill click on the 'Sign-up to MyBill' button.

You will now be asked to select your billing country. Once you have selected your country, click the 'Continue' button.

### 5 Registration & Access

# **MyBill Registration**

You will now be taken to the "Register your account" screen, here you will be asked to provide the following information:

- Language preferences The language you prefer to use to view the MyBill system.
- Your DHL Account Number

### **Company Details**

- Company Name Your Company Name
- Company Address The postal address of your company, up to three lines are provided for the address.
- Town/City The town or city your company is located in.
- Postcode/Zip The postcode or zip code for your company's address.

### **Contact Details**

- These details refer to the person who should be contacted regarding invoices.
- First Name Contact's first name.
- Last Name Contact's last name.
- Telephone Number The contact's telephone number.
- Position The contact's position within your company.
- Email Address The Contact's email address, this will be used to send them electronic invoice documents and notifications.
- Confirm Email The same email address again to confirm that it has been correctly typed.

### Your last DHL bill

This information is used to help verify your account

- Latest DHL Invoice Number The invoice number of your latest DHL bill
- Grand Total The grand total of your last DHL bill

At the bottom of the screen are two check boxes

The first check box is ticked by default and states that you are happy to stop receiving paper invoices and only receive invoice via the electronic MyBill system. If you are happy to do this please leave this box ticked.

The second box is not ticked by default and states that you agree to the DHL Terms and Conditions. You can view the terms and conditions by clicking the red 'Terms and Conditions' text next to the check box, this will open in a new tab or window depending on your internet browser settings. You must tick this box before you can progress with your sign-up to MyBill.