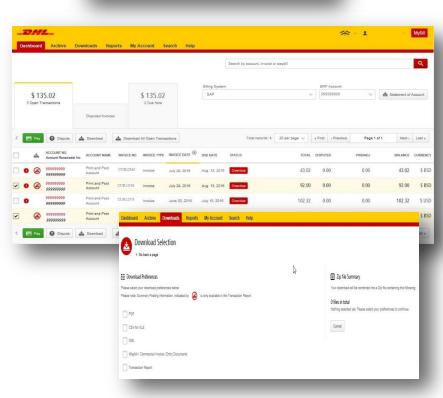

#### **Option 2:**

To view a single invoice simply tick the box next to the invoice you wish to view and select the *Download* button. If you wish to simply download the PDF then click the *Download PDF* button. If you would like to download the invoice in a different format (CSV, XML) then select the dropdown menu and choose the preferred format.

Should you select the *Download* option you will be redirected to the *Downloads* screen where you can choose your *Download Preference* by ticking the box next to your preferred format and clicking *Download*.

For a single invoice, you will be redirected to **Downloads** where you can choose your download preference. For invoices where a symbol is shown the only available report will be the "Transaction Report".

| -DHL-                                                                                                                                                                                                                                                                  | 🦟 🐇 🛓 Мувії                                                                                                                                                                                                                            |
|------------------------------------------------------------------------------------------------------------------------------------------------------------------------------------------------------------------------------------------------------------------------|----------------------------------------------------------------------------------------------------------------------------------------------------------------------------------------------------------------------------------------|
| Dashboard Archive Downloads Reports My Account Search Help                                                                                                                                                                                                             |                                                                                                                                                                                                                                        |
| Connect a page                                                                                                                                                                                                                                                         |                                                                                                                                                                                                                                        |
| E Download Preferences Prease select your download preferences below Prease note: Summary Postrag information, indicated by     Or only available in the Transaction Report     Or for XLS     Oxfor XLS     Xoil,     Waybill / Commercial Invoice / Entry Documents. | Zip file Summary      Your download will be combined into a Zip file containing the following:      1 files in total      including      POF      169 62 K8 (0 171/09) approx.      Cancel      A Download      Cancel      A Download |
| Transaction Report                                                                                                                                                                                                                                                     |                                                                                                                                                                                                                                        |

If available and you choose the <u>CSV for XLS</u> format, you can customize the file. To customize the file, select *Customize Format*; otherwise, select *Download* to continue with the standard format. You will then be redirected to the *Download* screen where you can download your file.