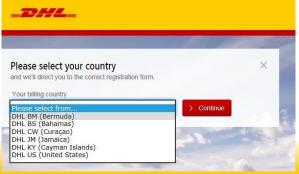

You will now be asked to select your billing country. Once you have selected your country, click the 'Continue' button.