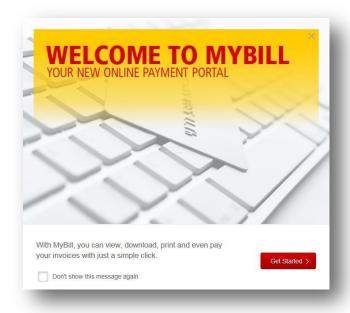

Once you request has been approved the email will contain a link to click on to set your password for logging in to MyBill.

Once you have successfully logged in to MyBill you will see a welcome message pop up.

#### Here you can:

Dismiss the message by clicking the 'X' in the top right of the message or by clicking the 'Get Started' button.

Select to not have the message displayed again by ticking the 'Don't show this message again' box in the lower left of the message.