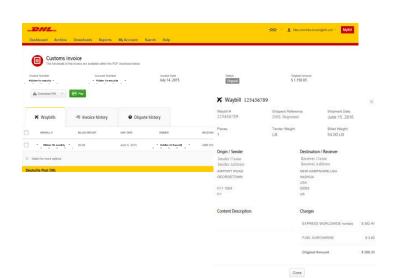

#### **Option 1**

Click on the invoice row and you will be redirected to the invoice screen. Click on the *Waybill* number and the Waybill details will appear in a new window.