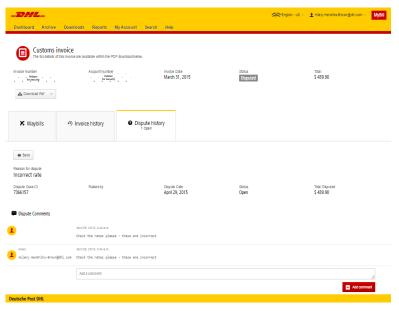

#### **Multiple Invoices**

Tick the boxes next to the necessary invoices and select the *Download* button. You will then be redirected to the Download screen where you can select the *Waybill / Commercial Invoice / Entry Documents* option and then click the *Download* button.

As with the invoice you will be sent to the **Download** screen where you can download your file.