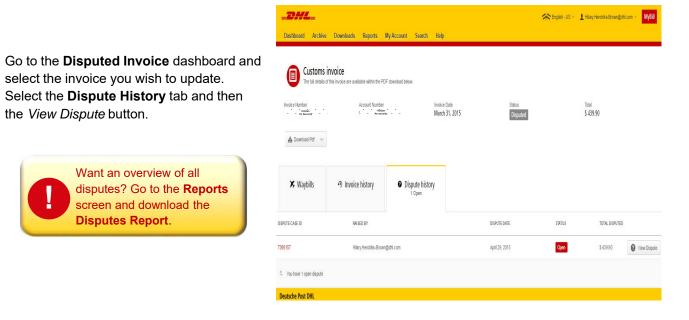

#### **Multiple Invoices**

Tick the boxes next to the necessary invoices and select the *Download* button. You will then be redirected to the Download screen where you can select the *Waybill / Commercial Invoice / Entry Documents* option and then click the *Download* button.

As with the invoice you will be sent to the **Download** screen where you can download your file.