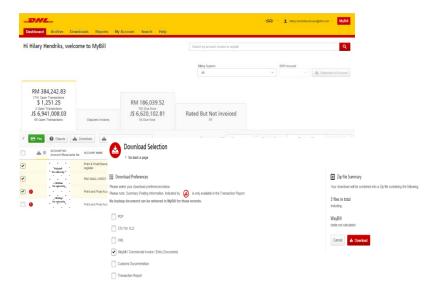

#### **Multiple invoices**

To download multiple invoices select the invoices you wish to view by ticking the boxes next to the invoices and then select the *Download* button.

| Databased     Archive     Download     Reports     My Account     Search     Help <ul> <li>Download</li> <li>Deletion</li> <li>- 6 tank a sage</li> <li>- 20 tank a sage</li></ul>                                                                                                                                                                                                                                                                                                                                                                                                                                                                                                                                                         |      |
|--------------------------------------------------------------------------------------------------------------------------------------------------------------------------------------------------------------------------------------------------------------------------------------------------------------------------------------------------------------------------------------------------------------------------------------------------------------------------------------------------------------------------------------------------------------------------------------------------------------------------------------------------------------------------------------------------------------------------------------------------------------------------------------------------------------------------------------------------------------------------------------------------------------------------------------------------------------------------------------------------------------------------------------------------------------------------------------------------------------------------------------------------------------------------------------------------------------------------------------------------------------------------------------------------------------------------------------------------------------------------------------------------------------------------------------------------------------------------------------------------------------------------------------------------------------------------------------------------------------------------------------------------------------------------------------------------------------------------------------------------------------------------------------------------------------------------------------------------------------------------------------------------------------------------------------------------------------------------------------------------------------------------------------------------------------------------------------------------------------------------|------|
| Co task a sper     Co task |      |
| Plases and professional professional balance     Your downlink if all a contribute of the 2.0 file contribute the balance       Sees on the Sourcey and professional professional balance     3 files in boli       Rob backage document can be retrieved in Mg/BII for these records.     3 files in boli       Image: Sport     POP                                                                                                                                                                                                                                                                                                                                                                                                                                                                                                                                                                                                                                                                                                                                                                                                                                                                                                                                                                                                                                                                                                                                                                                                                                                                                                                                                                                                                                                                                                                                                                                                                                                                                                                                                                                    |      |
| Preserver det Summary Postog Intronation, Holdneit Ty 🙆 is volt available in the Transaction Report. 3 files in total<br>including.                                                                                                                                                                                                                                                                                                                                                                                                                                                                                                                                                                                                                                                                                                                                                                                                                                                                                                                                                                                                                                                                                                                                                                                                                                                                                                                                                                                                                                                                                                                                                                                                                                                                                                                                                                                                                                                                                                                                                                                      |      |
| Careel & Dounted                                                                                                                                                                                                                                                                                                                                                                                                                                                                                                                                                                                                                                                                                                                                                                                                                                                                                                                                                                                                                                                                                                                                                                                                                                                                                                                                                                                                                                                                                                                                                                                                                                                                                                                                                                                                                                                                                                                                                                                                                                                                                                         | aing |
| Vkp4f Communit Invite:         Catanas Documentation           Catanas Documentation         Transaction Report                                                                                                                                                                                                                                                                                                                                                                                                                                                                                                                                                                                                                                                                                                                                                                                                                                                                                                                                                                                                                                                                                                                                                                                                                                                                                                                                                                                                                                                                                                                                                                                                                                                                                                                                                                                                                                                                                                                                                                                                          |      |

As with the single invoice option, you will be redirected to the **Downloads** screen where you can choose your download preference.

Should you chose the *CSV for XLS* format you will be offered the possibility to customize the format. Should you wish to customize the format of the *CSV* file then select the *Customize Format* button otherwise select the *Download* button to continue with the standard format. You will the be redirected to the **Download** screen from where you can download your file.