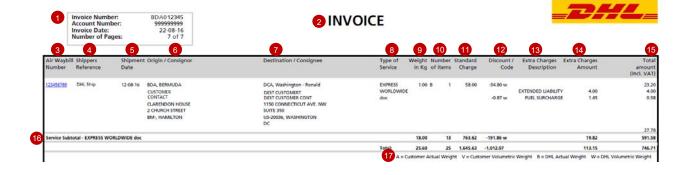

#### **Option 1**

Click on the invoice row and you will be redirected to the invoice screen. Click on the *Waybill* number and the Waybill details will appear in a new window.