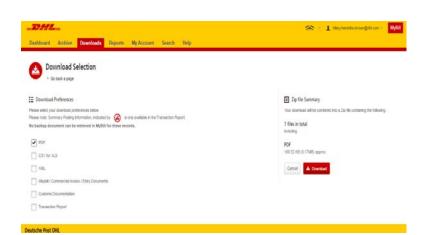

#### The Downloads Screen

In the **Downloads** screen you will find all your recent downloads created using the **Archive** or **Search** facilities. Downloads will be available for a limited number of days before they are removed. Should you wish to remove previous downloads then select the *Cancel* button.

Should you select the *Download* option you will be redirected to the **Downloads** screen where you can chose your *Download Preference* by ticking the box next to your preferred format and clicking on the *Download* button

As with the single invoice option, you will be redirected to the **Downloads** screen where you can choose your download preference.

Should you chose the *CSV for XLS* format you will be offered the possibility to customize the format. Should you wish to customize the format of the *CSV* file then select the *Customize Format* button otherwise select the *Download* button to continue with the standard format. You will the be redirected to the **Download** screen from where you can download your file.