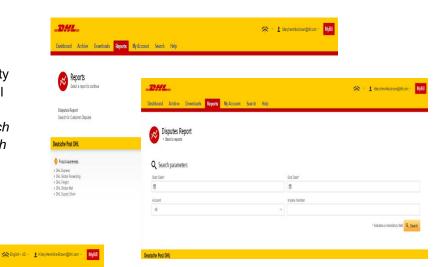

#### The Report Screen

The **Report** screen offers the possibility to download reports. These reports will be available in CSV format. Select the report you wish to run, enter the *Search Parameters* and then select the *Search* button to create the report

\_DHL\_

MyBill Search offers dynamic search capabilities to easily and quickly search your accounts and invoices

| _DHL_                                                                           |                            |            | * | hilary.hendriks-brown@dhl.com ~ | MyBill |
|---------------------------------------------------------------------------------|----------------------------|------------|---|---------------------------------|--------|
| Dashboard Archive Downloads Reports My Acco                                     | unt Search Help            |            |   |                                 |        |
| Search Invoices<br>Did you know you can save search criteria as a saved search? |                            |            |   |                                 |        |
| Saved Searches                                                                  | <b>Q</b> Search parameters |            |   |                                 |        |
| Start with a custom search and then save your search criteria in the search     | Account                    |            |   |                                 |        |
| results.                                                                        | All                        |            |   |                                 | ~      |
|                                                                                 | Invoice Number             | Waybill    |   |                                 |        |
| 0                                                                               |                            |            |   |                                 |        |
| ~                                                                               | Invoice Type               | Status     |   |                                 |        |
| No saved searches                                                               | All V                      | All        |   |                                 | ~      |
| Use custom search to create a new saved search                                  | Summary Posting            |            |   |                                 |        |
|                                                                                 | All                        |            |   |                                 |        |
|                                                                                 | Invoice Date               | 1000000000 |   |                                 |        |
|                                                                                 | Start Date                 | End Date   |   |                                 |        |
|                                                                                 | 100                        |            |   |                                 |        |
|                                                                                 | Save as "Saved Search"?    |            |   |                                 |        |
|                                                                                 | Enter a name               |            |   |                                 |        |
|                                                                                 |                            |            |   | ٩                               | Search |

Deutsche Post DHL

Simply select the parameters you wish to search on and select the *Search* button

Available search parameters include:

- Account
- Invoice number
- Waybill
- Invoice Type
- Status
- Start & End dates