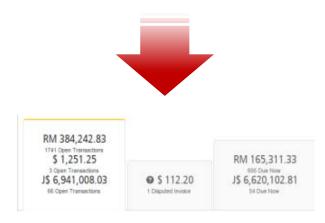

In the main **Dashboard** your invoices are divided into 3 categories:

**Open Transactions** - These are the invoices with outstanding balances that require payment.

**Disputed Invoices** - All open disputed invoices and their corresponding dispute information can be found here.

**Due Now** - Here you will find an overview of invoices for which payment is due or overdue.

All three of these overviews can be downloaded into Excel by selecting the **Download All Open Transactions** button situation at the top and the bottom of each overview.

📥 Download All Open Transactions

In the event that you use MyBill for multiple countries the totals will subsequently be shown separately in the invoice currency of each country (see the below example).