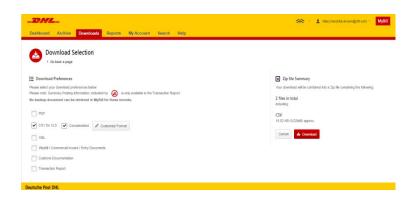

Should you select the *Download* option you will be redirected to the **Downloads** screen where you can chose your *Download Preference* by ticking the box next to your preferred format and clicking on the *Download* button

As with the single invoice option, you will be redirected to the **Downloads** screen where you can choose your download preference.

Should you chose the *CSV for XLS* format you will be offered the possibility to customize the format. Should you wish to customize the format of the *CSV* file then select the *Customize Format* button otherwise select the *Download* button to continue with the standard format. You will the be redirected to the **Download** screen from where you can download your file.