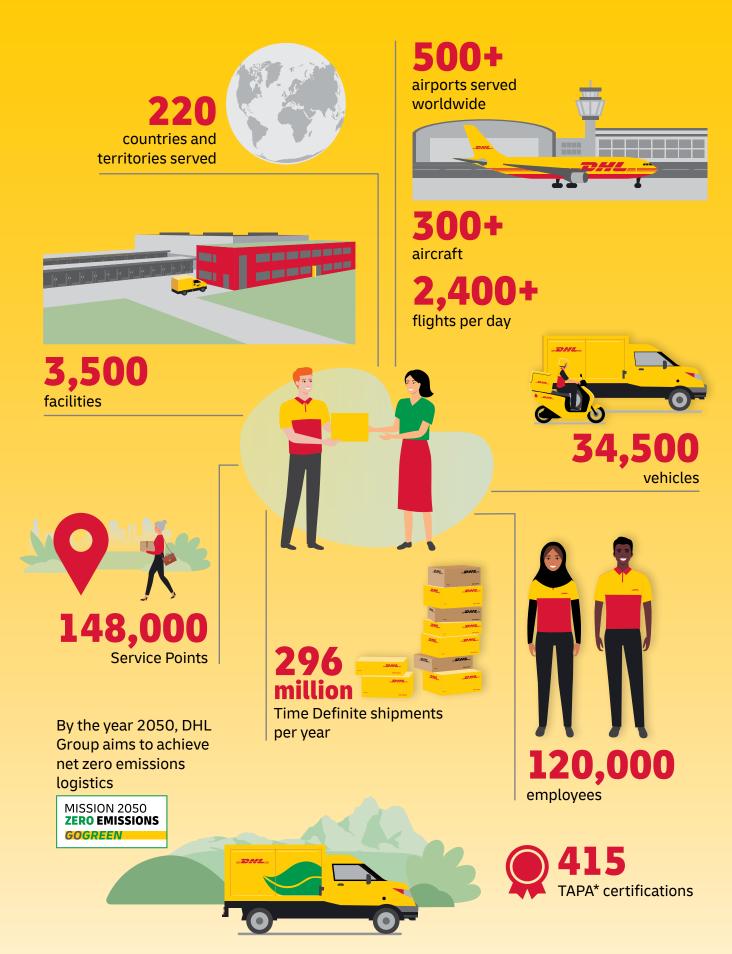

As the global market leader in Time Definite International (TDI) shipping and courier delivery, and the most international company in the world, this is what we do! We move over 1 million shipments every working day, from point A to point B in 220 countries and territories, as quickly, securely and reliably as possible and with as much transparency as possible. Over 2.5 million customers around the world put their trust in us, and our team of 120,000+ Certified International Specialists strive to exceed their expectations on every single shipment.