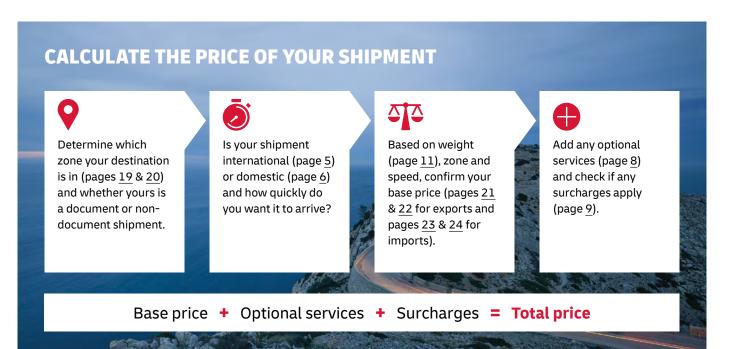

#### **OPTIONAL SERVICES**

View explanation

| Optional services       | Charging method     | Charge                                            |
|-------------------------|---------------------|---------------------------------------------------|
| Dedicated Pickup        | Per shipment        | 0.75 AUD per kg with minimum of 50.00 AUD         |
| Dedicated Delivery      | Per shipment        | 0.75 AUD per kg with minimum of 50.00 AUD         |
| Shipment Preparation    | Per shipment        | 30 AUD                                            |
| Saturday Delivery       | Per shipment        | 50 AUD                                            |
| Shipment Insurance      | By shipment value   | 25 AUD or 2.5% of stated shipment value if higher |
| Extended Liability      | Per shipment        | 6 AUD                                             |
| Direct Signature        | Per shipment        | 7.50 AUD                                          |
| Printed Invoice         | Per invoice         | 4.50 AUD                                          |
| Residential Address     | Per shipment        | 1.65 AUD                                          |
| GoGreen Climate Neutral | Per shipment        | 0.12 AUD per kg with minimum of 0.12 AUD          |
| Change of Billing       | Per invoice         | 15 AUD                                            |
| Neutral Delivery        | Per shipment        | 30 AUD                                            |
| Duty Billing Services   |                     |                                                   |
| Duty Tax Paid           | % of fiscal charges | 2% of fiscal charges with minimum of 30 AUD       |
| Duty Tax Importer       | % of fiscal charges | 3% of fiscal charges with minimum of 20 AUD       |
| Duty Tax Receiver       | % of fiscal charges | 3% of fiscal charges with minimum of 20 AUD       |

#### **SURCHARGES**

View explanation

| Surcharges                              | Charging method | Charge                                                                                 |
|-----------------------------------------|-----------------|----------------------------------------------------------------------------------------|
| Fuel Surcharge                          | Per shipment    | Percentage of transportation and additional charges, as per index; details <u>here</u> |
| Remote Area                             | Per shipment    | 1.00 AUD per kg or 30 AUD minimum per shipment                                         |
| Additional Handling                     |                 |                                                                                        |
| Overweight Piece                        | Per piece       | 140 AUD                                                                                |
| Oversize Piece                          | Per piece       | 75 AUD                                                                                 |
| Non-Stackable Pallet                    | Per piece       | 375 AUD                                                                                |
| Dangerous Goods                         |                 |                                                                                        |
| Full Dangerous Goods                    | Per piece       | 249 AUD                                                                                |
| Lithium Batteries Section II (966, 969) | Per piece       | 7 AUD                                                                                  |
| Excepted Quantities                     | Per piece       | 7 AUD                                                                                  |
| Dry Ice (UN1845)                        | Per piece       | 15 AUD                                                                                 |
| Address Correction                      | Per shipment    | 15 AUD                                                                                 |
| Data Entry                              | Per shipment    | 8 AUD                                                                                  |
| Security Charges                        |                 |                                                                                        |
| Elevated Risk                           | Per shipment    | 30 AUD                                                                                 |
| Restricted Destination                  | Per shipment    | 45 AUD                                                                                 |
| Packaging Items                         |                 |                                                                                        |
| Plastic Flyers                          | Per stack       | 30 AUD per stack (100 flyers)                                                          |
| Bulk Packaging                          | Per stack       | Variable by packaging type and quantity                                                |

#### **CUSTOMS SERVICES**

View explanation

| Customs services    | Charging method                                    | Charge                                                                           |
|---------------------|----------------------------------------------------|----------------------------------------------------------------------------------|
| Broker Notification | Per shipment                                       | 15 AUD                                                                           |
| Release to Broker   | Per shipment                                       | 60 AUD                                                                           |
| Non-Routine Entry   | Per shipment                                       | 15 AUD                                                                           |
| Bonded Storage      | Per shipment, per day<br>after three calendar days | 15 AUD per shipment and AUD 0.30 per kg (both per day after three calendar days) |
| Export Declaration  | Per shipment                                       | 15 AUD                                                                           |
| Multiline Entry     | Rate per line, after five lines                    | 3.50 AUD                                                                         |