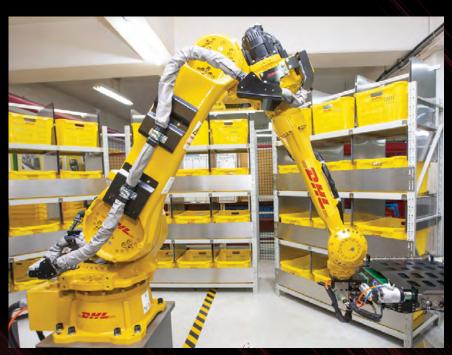

#### **ROBOTICS**

Driven by rapid technological advancements and increasing supply chain complexity, robotics solutions are entering the logistics environment, boosting productivity and driving zero-defect processes.

Robots are adopting more roles at DHL Express, assisting workers with the most repetitive and labor-intensive tasks and freeing them up to do higher-order, customer-facing activities. Examples include the use of articulated robotic arms for sorting inbound packages to last-mile delivery routes. We have four such robots in use globally, with this number set to double soon.

Our robots help get couriers out on the road faster – which means your parcels get delivered faster.