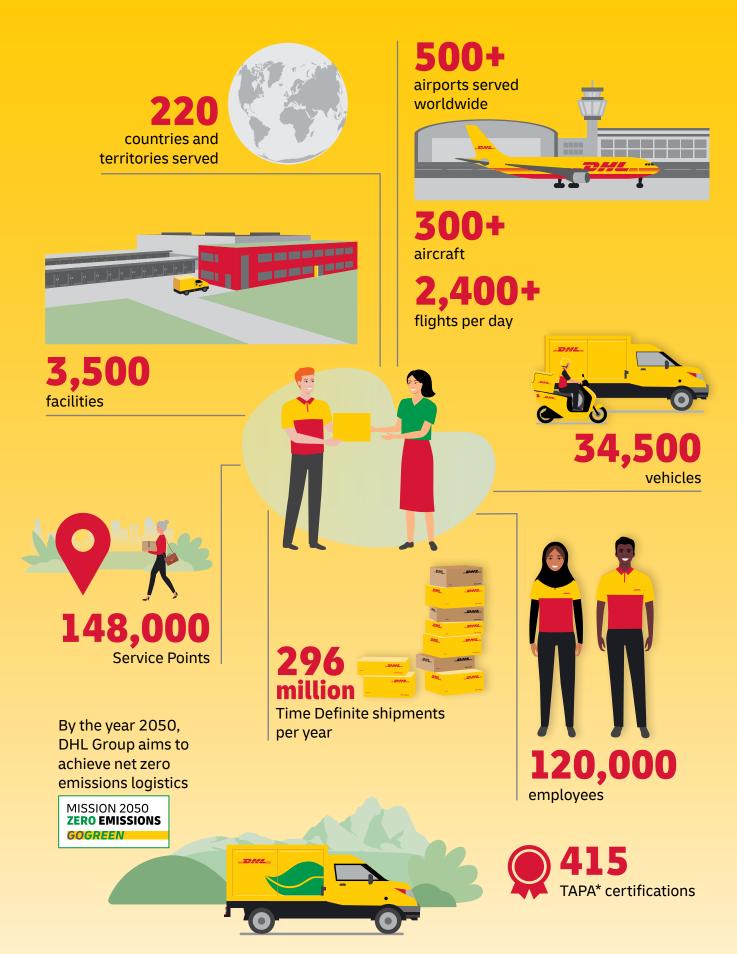

As the global market leader in Time Definite International (TDI) shipping and courier delivery, and the most international company in the world, this is what we do! We move over 1 million shipments every working day, from point A to point B in 220 countries and territories, as quickly, securely and reliably as possible and with as much transparency as possible. Over 2.5 million customers around the world put their trust in us, and our team of 120,000+ Certified International Specialists strive to exceed their expectations on every single shipment.