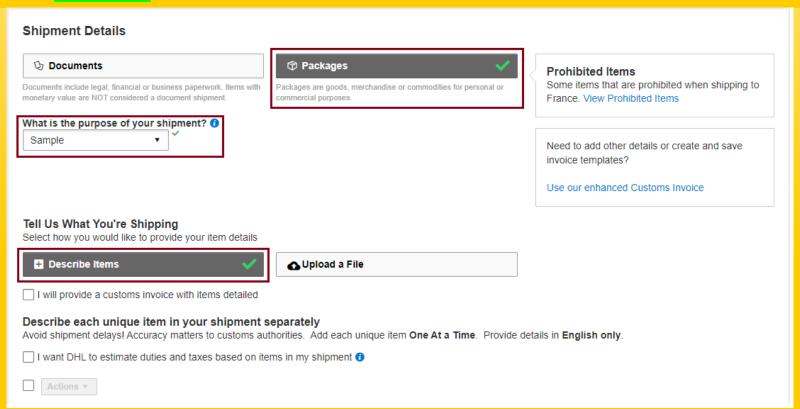

#### Note:

Extended Liability Service will be charge applicable.

- Step: 6
- ❖ If shipment is Non-Document, click on "Packages".
- Then Select purpose from drop down list (As example: Sample).
- Then click on Describe Items