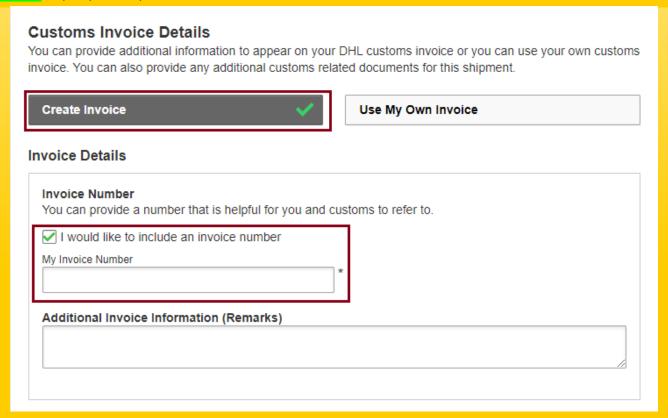

### Note:

✓ All Insured shipment will be charge applicable.

- Step: 6.3
- Click on "Create Invoice" to prepare invoice.
- Input Invoice Number as per your requirement.