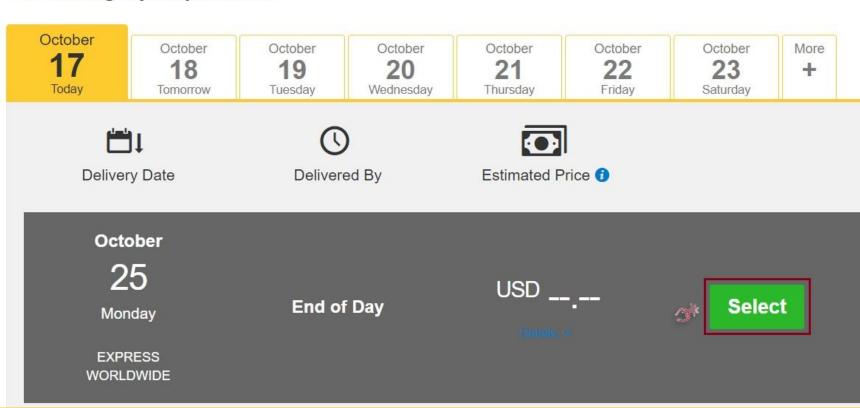

Select Date according to your need.

# I'm sending my shipment on

If you need any of these services, please tick either click on "Next" to proceed further.

# **Shipment Cost Summary**

| EXPRESS WORLDWIDE<br>Mon, 25 Oct, 2021 - End of Day                      | Transportation Charges: | USD |    |
|--------------------------------------------------------------------------|-------------------------|-----|----|
|                                                                          | Fuel Surcharge:         | USD | ,- |
| Volumetric Weight ① 0.36 kg Total Weight 0.1 kg Chargeable Weight 0.5 kg | Emergency Situation:    | USD |    |
|                                                                          | Total 1                 | USD | ,- |