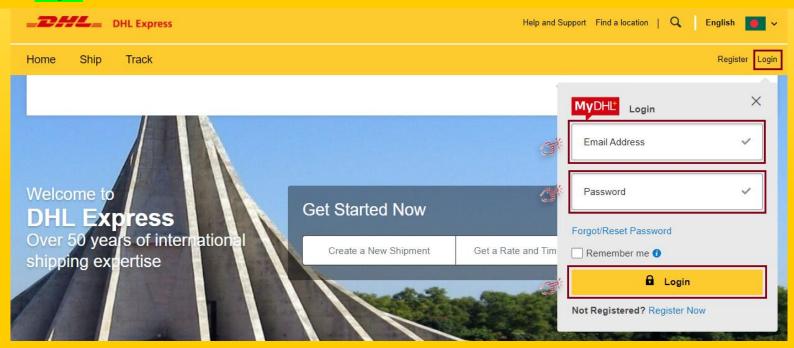

- Step: 1
- Click on "MyDHL + link": <a href="https://mydhl.express.dhl/bd">https://mydhl.express.dhl/bd</a>
- Step: 2
- Login with email ID.
- Input password.
- Then Click "Login"

Step: 3 Click on "Ship" and then Click on "Create a Shipment" Manage Shipments (8) Home Ship Track A Fraud gency Situation Surcharge. View **GET STARTED NOW EXPLORE** Create a Shipment **Delivery Services** Welcor Create Shipment from Past **Optional Services** Create Shipment from Favorite **Customs Services** Get a Rate and Time Quote Create Surcharges Get Quote Schedule a Pickup Solutions