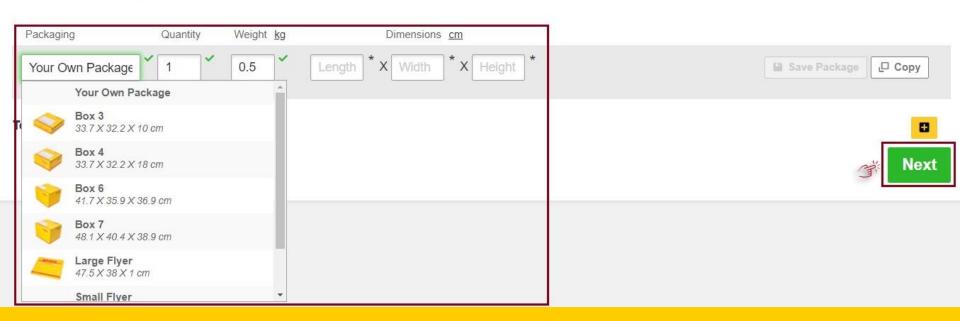

- Select your desired Package, Input Number of carton/packages/Quantity and weight of each packages.
- Then Click on "Next"

Select Packaging Tips for Weighing and Measuring

Select DHL Billing account number and must confirm yourself. (You can add multiple export/import DHL account number here.)