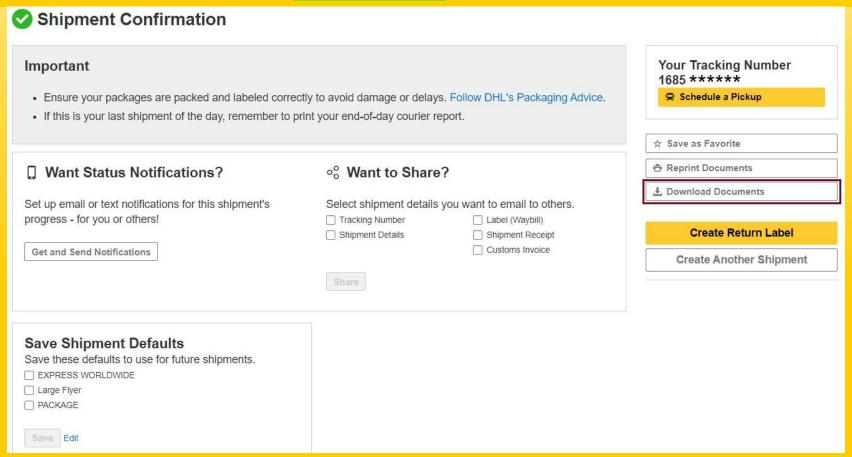

### Print and You're Done!

## Print and preview your documents

Shipping labels and customs documents must be printed for the DHL courier

If you want to download your Waybill, click on "Download Document"