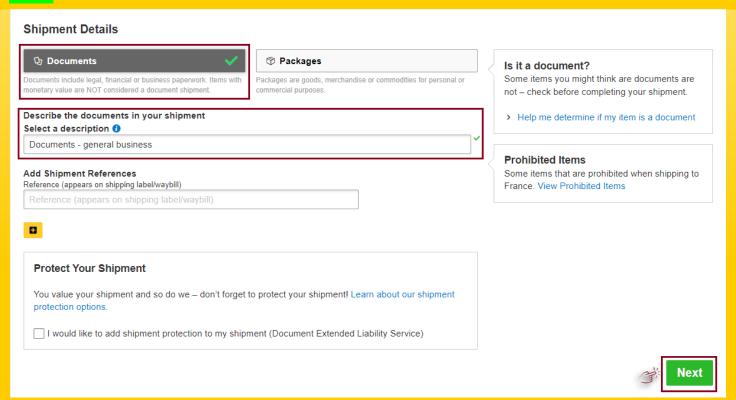

Upload a Shipment File **Order Supplies** 

Country/Torritor

A

1 Switch

1, DHAKA 1212)

2

- Step: 4
- ❖ Fill up Shipper and Receiver's required information
- Then Click "Next"

- If your shipment is document, Click on "Documents",
- Then "Describe the documents in your shipment"
- Then Click "Next"