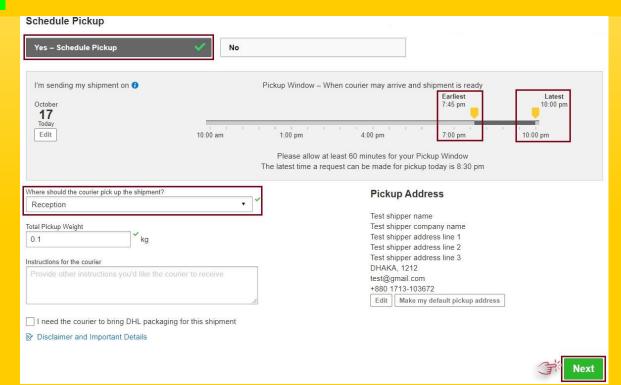

# Note:

All optional services will be charge applicable.

You may visit "Surcharges" to know more details.

- ❖ For Pickup Click on "Yes-Schedule Pickup"
- Set pickup time from "Pickup Window" by dragging sliding bar
- Select "Reception" or "Other"
- Input "Total Pickup Weight"
- Check/edit "Pickup Address" and confirm.
- Then Click on "Next"