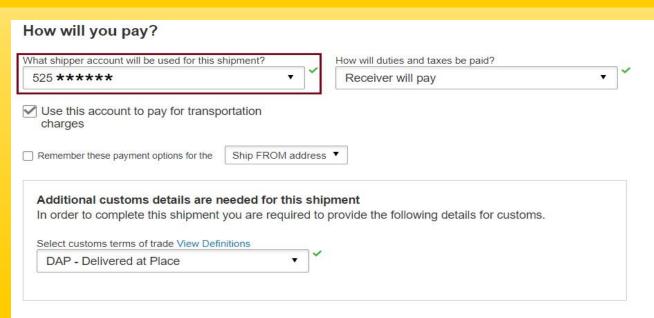

- Select your desired Package, Input Number of carton/packages/Quantity and weight of each packages.
- Then Click on "Next"

Select Packaging Tips for Weighing and Measuring

Select DHL Billing account number and must confirm yourself. (You can add multiple export/import DHL account number here.)