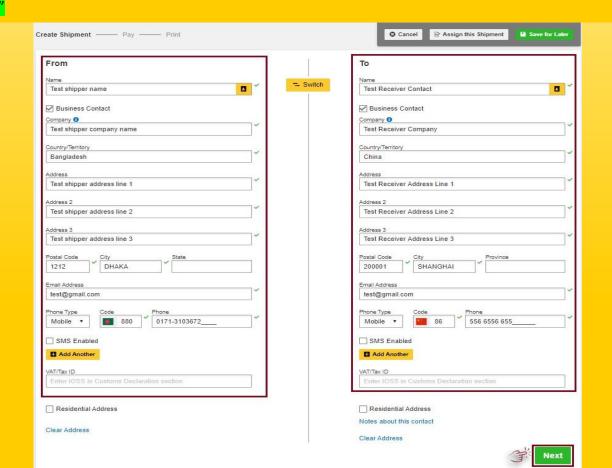

Upload a Shipment File **Order Supplies** 

Country/Torritor

A

1 Switch

1, DHAKA 1212)

2

- Step: 4
- ❖ Fill up Shipper and Receiver's required information
- Then Click "Next"

- If your shipment is document, Click on "Documents",
- Then "Describe the documents in your shipment"
- Then Click "Next"