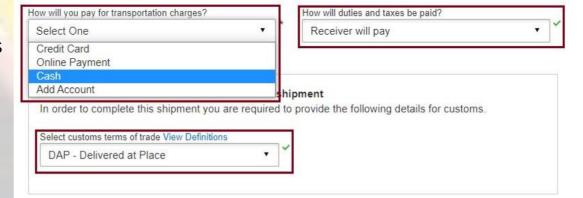

#### Step: 14

Select your desired option(Credit Card/Cash) for transportation charges and select customs terms of trade.