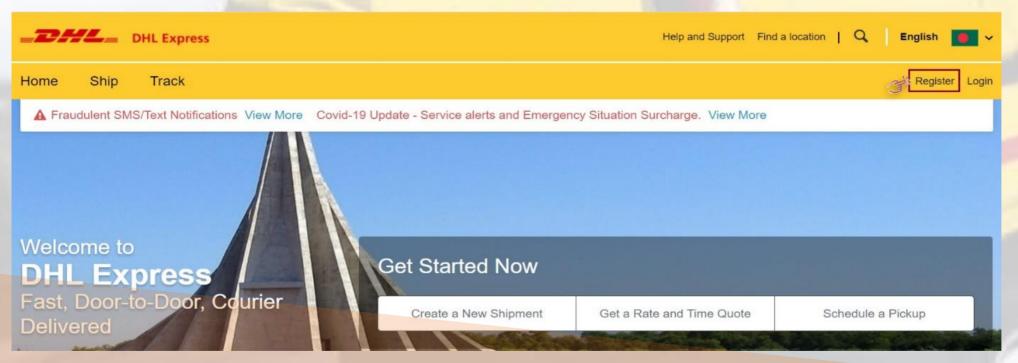

| 05 |
| 8.Shipper and Receiver's Detail       | 06 |
| 9.Shipment: Document                  | 07 |
| 10.Shipment: Non-Document/Package     | 08 |
| 11.Invoice number                     | 09 |
| 12.Customs Declaration                | 10 |
| 13.Packaging Type                     | 11 |
| 14.DHL Billing Account Number         | 11 |
| 15.Estimated Delivery Date            | 12 |
| 16.Optional Services                  | 12 |
| 17.Pickup                             | 13 |
| 18.Accept and Continue                | 14 |
| 19.Print Selected Documents           | 14 |
| 20.Download Waybill Copy              | 15 |
|                                       |    |



Click on "MyDHL+ link":

https://mydhl.express.dhl/bd

#### Step: 2

Click on "Register" if you are not already registered.





Click on "No" if you have no DHL Import/Export Account Number.

#### Step: 4

- Then Fill up "Your Details" in marked steps.
- Then scroll down.

#### Register for MyDHL+

Phone Type

Mobile \*

SMS Enabled

Add Another

Code

880

#### Enjoy the Benefits of MyDHL+

You'll see how shipping online can be fast and easy! Experience time-saving features for creating, managing and monitoring shipments, plus much more – all in one convenient place!

#### Do you have a DHL Express account number?

| Yes                                                                  | No                                                |
|----------------------------------------------------------------------|---------------------------------------------------|
| You'll be able to view your preferential rates a