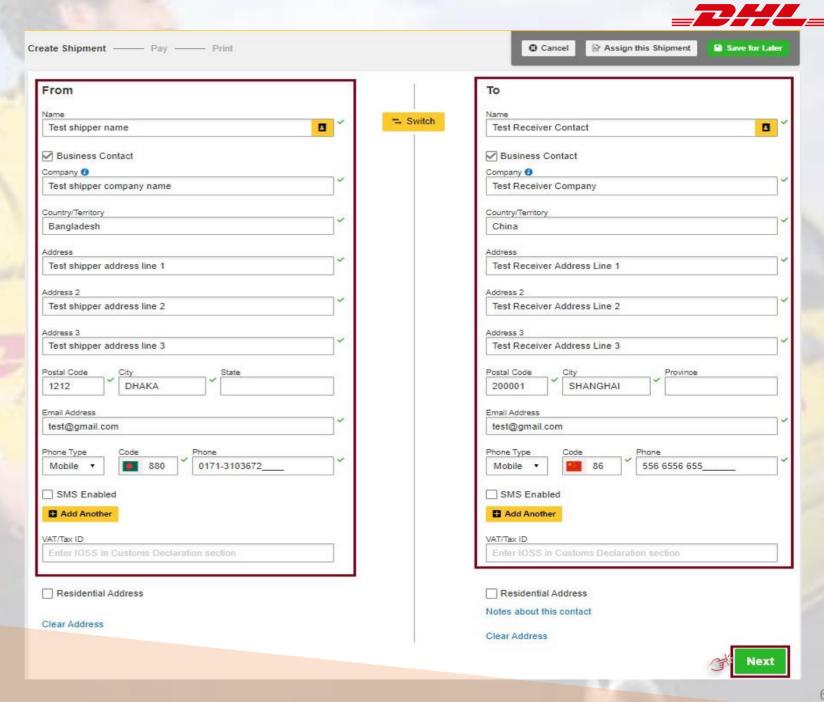

#### Step: 6

Input your "Email Address" and "Password" below Steps and then Click on "Login"

Click on "Ship" and then Click on "Create a Shipment"

- Fill up Shipper and Receiver's required information
- Then Click "Next"