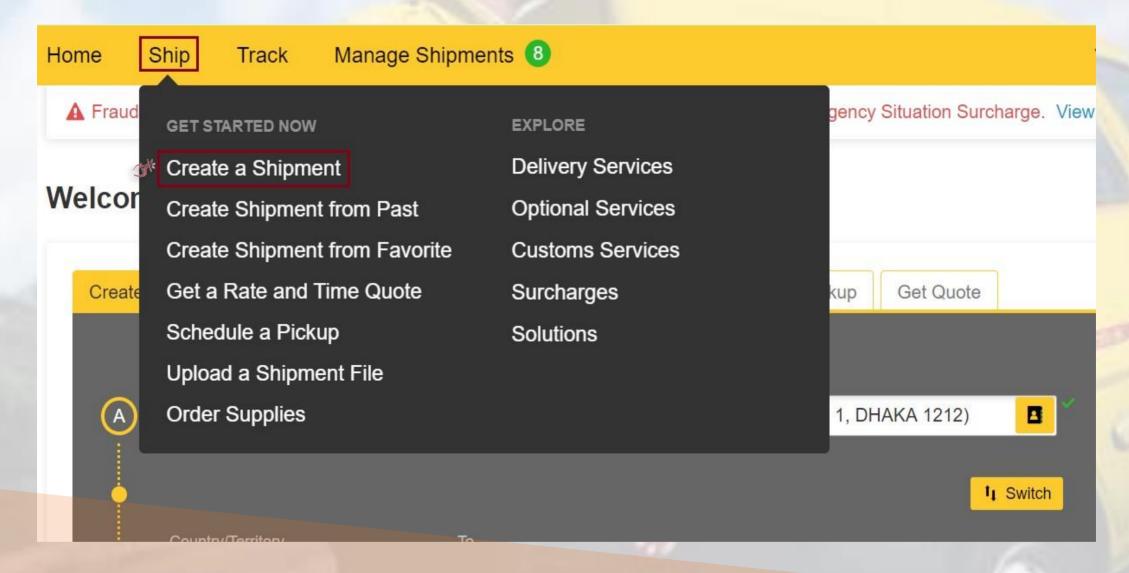

#### Step: 6

Input your "Email Address" and "Password" below Steps and then Click on "Login"

Click on "Ship" and then Click on "Create a Shipment"

- Fill up Shipper and Receiver's required information
- Then Click "Next"