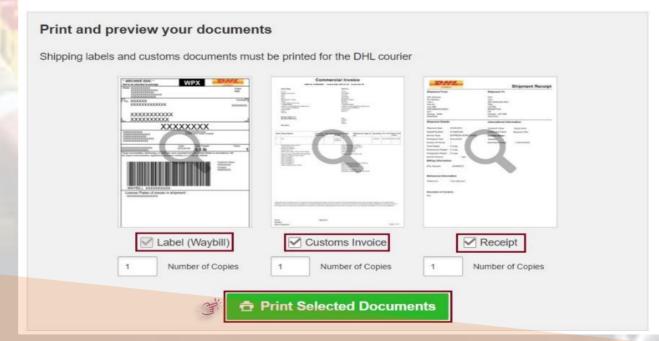

#### **Step: 19**

Click "Print Selected Documents" for printing waybill. Please do not print from waybill view/image.

#### Print and You're Done!

☆ Save as Favorite

If you want to download your Waybill, click on "Download Document".

Please remember you are unable to find this option if you are not registered your login