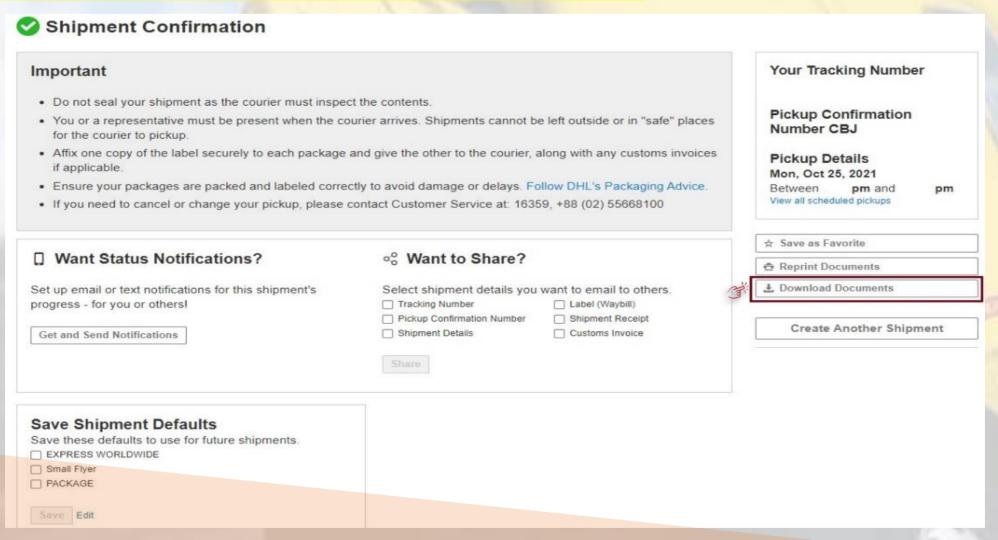

#### **Step: 19**

Click "Print Selected Documents" for printing waybill. Please do not print from waybill view/image.

#### Print and You're Done!

☆ Save as Favorite

If you want to download your Waybill, click on "Download Document".

Please remember you are unable to find this option if you are not registered your login