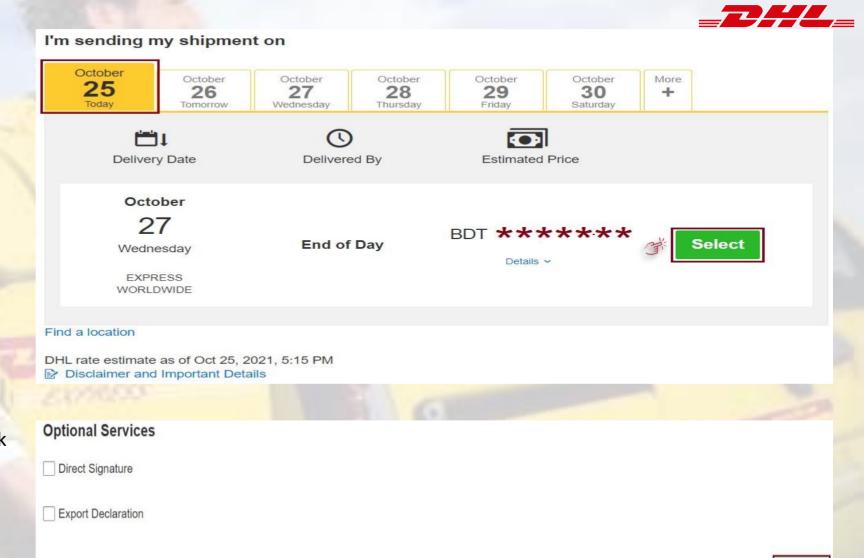

nts Identify any additional customs documentation you are including with this shipment. Add Another

Note: \*If you have "Additional Parties", click Yes and fill up the mandatory steps.

\*If you have more "Additional Parties", you can do "Add Another"



Tips for Weighing and Measuring

■ Save Package
□ Copy

- Select your desired Package, Input Number of carton/packages/Quantity and weight of each packages.
- Then Click on "Next"

#### Select Packaging



#### Step: 14

Select your desired option(Credit Card/Cash) for transportation charges and select customs terms of trade.

#### How will you pay?







Select Date according to your need.

#### **Step: 16**

If you need any of these services please tick either click on "Next" to proceed further.
 (Any optional services is chargeable)









- For Pickup Click on "Yes-Schedule Pickup"
- Set pickup time from "Pickup Window" by dragging sliding bar
- Select "Reception" or "Other"
- ❖ Input <mark>"Total Pickup Weight"</mark>
- Check/edit "Pickup Address" and confirm.
- Then Click on "Next"







Click "Accept and Continue" once you have reviewed and agree "Shipment Cost Summary"

#### Shipment Cost Summary

EXPRESS WORLDWIDE

Wed, 27 Oct. 2021 - End of Day

Volumetric Weight 
Total Weight kg
Chargeable Weight kg

| Transportation Charges: | BDT |     |
|-------------------------|-----|-----|
| Fuel Surcharge:         | BDT | 3,5 |
| Emergency Situation:    | BDT |     |
| VAT/Tax :               | BDT |     |
| Total                   | BDT |     |
|                         |     |     |



#### Terms and Conditions

By