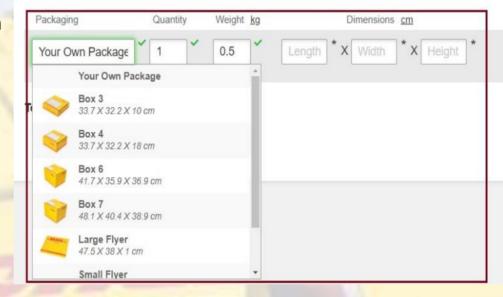

- Select your desired Package, Input Number of carton/packages/Quantity and weight of each packages.
- Then Click on "Next"

#### Select Packaging