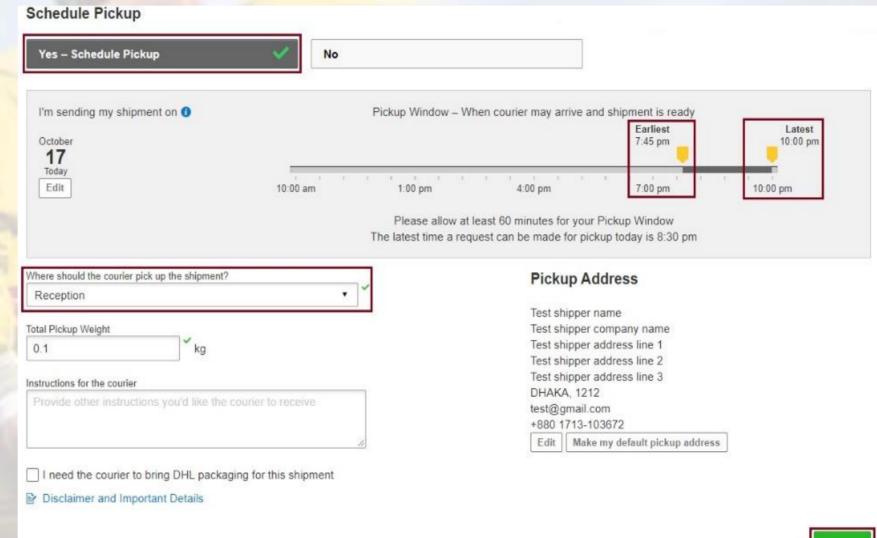

#### **Step: 16**

If you need any of these services please tick either click on "Next" to proceed further.
 (Any optional services is chargeable)

- For Pickup Click on "Yes-Schedule Pickup"
- Set pickup time from "Pickup Window" by dragging sliding bar
- Select "Reception" or "Other"
- ❖ Input <mark>"Total Pickup Weight"</mark>
- Check/edit "Pickup Address" and confirm.
- Then Click on "Next"