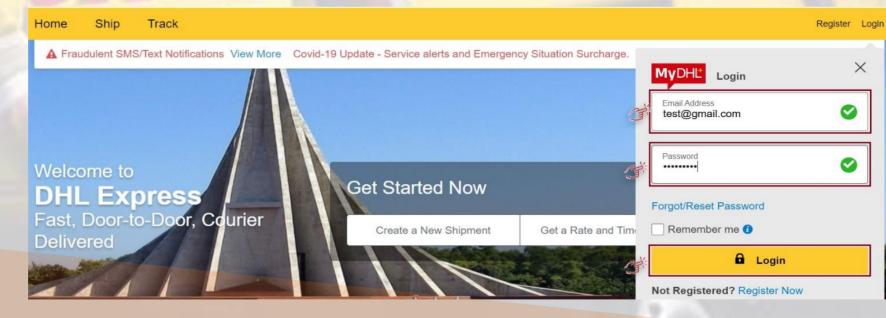

#### Step: 6

Input your "Email Address" and "Password" below Steps and then Click on "Login"

Click on "Ship" and then Click on "Create a Shipment"

- Fill up Shipper and Receiver's required information
- Then Click "Next"