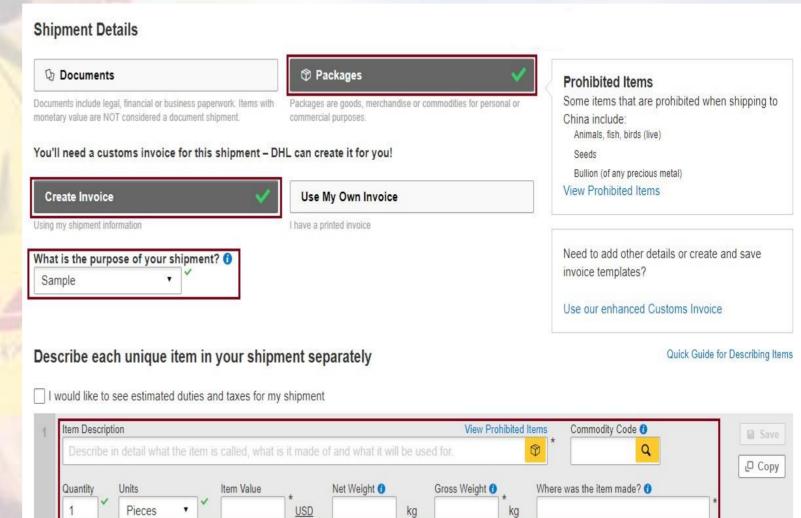

#### **Prohibited Items**

Some items that are prohibited when shipping to China include:

Animals, fish, birds (live)

Seeds

Bullion (of any precious metal)

View Prohibited Items

- If shipment is Non-Document, click on "Packages".
- Click on "Create Invoice" to prepare invoice.
- Then Select purpose from drop down list.
- Input "Item Description; Quantity; Item Value(Per Piece); Gross weight(Per piece); Where was the item made;"
- If you have multiple item, Click on "Add Another Item"

Total Gross Weight --. -- KG

Number of Pallets

Add line item reference

Total Units 1

Total Net Weight --.- KG

Add Another Item 🚹

- Input Invoice Number (As per your format)
- Then Scroll down and click on "Next"