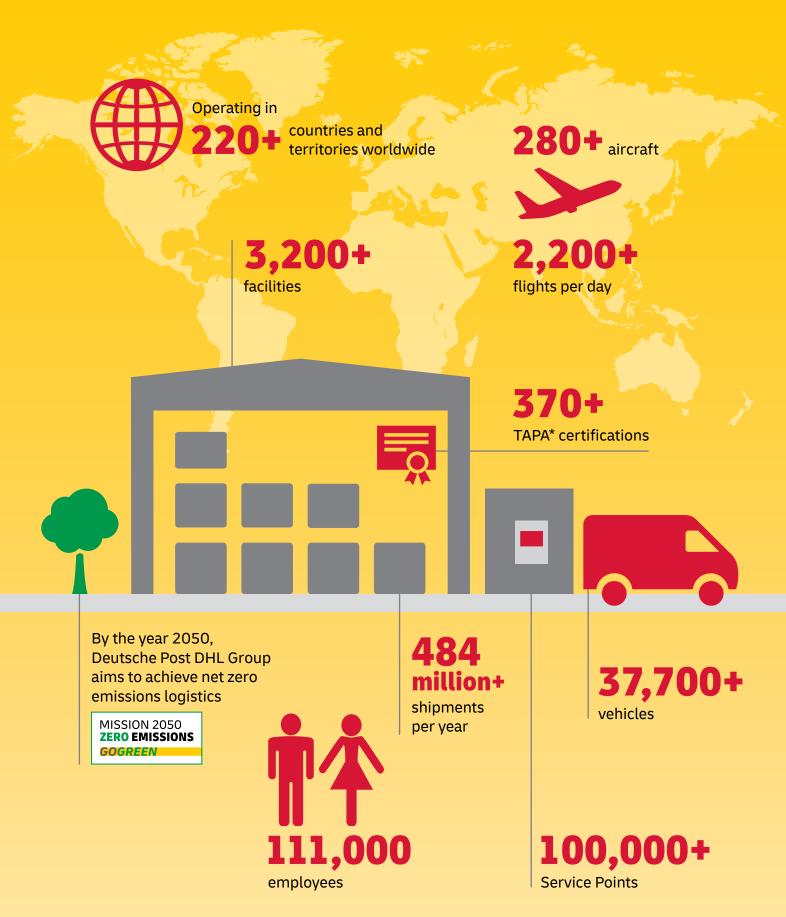

### **DEAR CUSTOMER**

Welcome to the 2022 Service and Rate Guide! Use this guide to learn about how DHL Express products, services and tools can meet your logistics needs. DHL Express is the global market leader and a specialist in Time Definite International (TDI) shipping and courier delivery. We have been building and continuously improving for over 50 years through our team of 111,000 Certified International Specialists, helping more than 2.7 million customers globally.

As your Logistics Partner of Choice, in 2021 we invested more than €1 billion globally to enhance our infrastructure and network. In Bangladesh, DHL Express is investing approximately EUR 25 million to build a new facility that will combine its country office and service center into a 10,000 sqm site. The new facility will bring about an approximate 35% increase in shipment processing capacity. It is expected to operate from Q3'22.