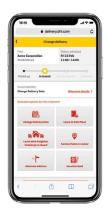

### ON DEMAND DELIVERY

DHL's <u>On Demand Delivery</u> tool keeps receivers informed of shipment progress, allowing them to reschedule, reroute, release or conveniently collect from a DHL Service Point. It is an innovative, easy-to-use, mobile-friendly service, especially for residential deliveries.

Designed to enhance the online shopper's experience, the service is available globally, meaning consistent service standards and a harmonized user experience.

Leave with neighbor or concierge

Collect from

Service Point

address Vacation hold

ondemand.dhl.com

Connecting your World
Sustainability

Service Offering

How to Ship with DHL Express

Shipping Tools

Zones and Rates