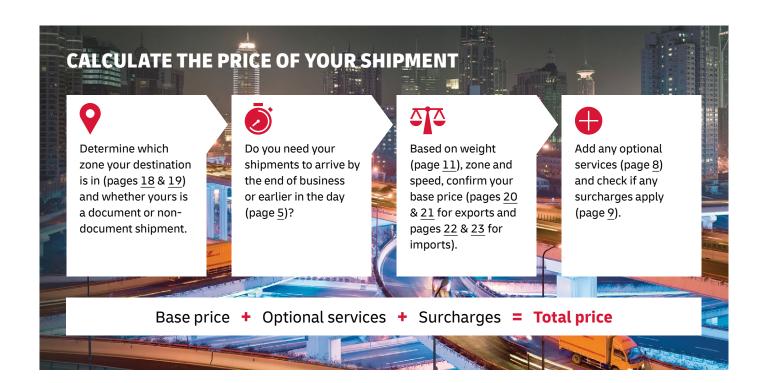

### **SERVICE CAPABILITY AND RATING ZONES**

| Country/Territory         | Zone | DHL<br>Epress<br>Worldwide | DHL<br>Epress<br>12:00 | DHL<br>Epress<br>9:00 | Imports  |
|---------------------------|------|----------------------------|------------------------|-----------------------|----------|
| Afghanistan               | 7    | <b>─</b> ✓                 |                        |                       |          |
| Albania                   | 6    |                            |                        |                       | <b>√</b> |
| Algeria                   | 7    |                            |                        |                       |          |
| American Samoa            | 7    |                            |                        |                       |          |
| Andorra                   | 4    |                            |                        |                       | <b>√</b> |
| Angola                    | 7    |                            |                        |                       |          |
| Anguilla                  | 7    |                            |                        |                       |          |
| Antigua                   | 7    |                            |                        |                       |          |
| Argentina                 | 7    |                            |                        |                       |          |
| Armenia                   | 6    |                            |                        |                       |          |
| Aruba                     | 7    |                            |                        |                       |          |
| Australia                 | 3    |                            |                        |                       |          |
| Austria                   | 4    |                            |                        |                       |          |
| Azerbaijan                | 7    |                            |                        |                       |          |
| Bahamas                   | 7    |                            |                        |                       |          |
| Bahrain                   | 1    |                            | doc                    |                       |          |
| Barbados                  | 7    |                            |                        |                       |          |
| Belarus                   | 7    |                            |                        |                       |          |
| Belgium                   | 4    |                            |                        |                       |          |
| Belize                    | 7    |                            | <u> </u>               | <u> </u>              |          |
| Benin                     | 7    |                            | <del></del>            |                       |          |
| Bermuda                   | 7    |                            |                        |                       |          |
| Bhutan                    |      |                            |                        |                       |          |
| Bolivia                   | 7    |                            |                        |                       |          |
| Bonaire                   | 7    |                            |                        |                       |          |
|                           | 6    |                            |                        |                       |          |
| Bosnia and Herzegovina    | 7    |                            |                        |                       |          |
| Botswana<br>Brazil        | 7    |                            |                        |                       |          |
|                           |      |                            |                        |                       |          |
| Brunei                    |      |                            |                        |                       |          |
| Bulgaria                  | 4    |                            |                        |                       |          |
| Burkina Faso              | 7    |                            | doc                    |                       |          |
| Burundi                   | 7    |                            |                        |                       |          |
| Cambodia                  |      |                            | doc                    |                       |          |
| Cameroon                  | 7    |                            |                        |                       |          |
| Canada                    | 5    | <b>✓</b>                   |                        |                       |          |
| Canary Islands, The       |      |                            |                        |                       |          |
| Cape Verde                | 7    |                            |                        |                       |          |
| Cayman Islands            |      |                            |                        |                       |          |
| Central African Republic  |      |                            |                        |                       |          |
| Chad                      |      |                            |                        |                       |          |
| Chile                     | _7_  |                            |                        |                       |          |
| China, People's Republic  | _2_  |                            | doc                    |                       |          |
| Colombia                  | _7_  |                            |                        |                       |          |
| Comoros                   |      |                            |                        |                       |          |
| Congo                     | _7_  |                            |                        |                       |          |
| Congo, Democratic Rep. of | _7_  |                            | doc                    |                       |          |
| Cook Islands              | 7    |                            |                        |                       |          |
| Costa Rica                | _7_  |                            |                        |                       |          |
| Cote d'Ivoire             | _7_  |                            | doc                    |                       |          |
| Croatia                   | _4_  |                            |                        |                       |          |
| Cuba                      | _ 7  | ✓                          |                        |                       | ✓        |
| Curacao                   | 7    | ✓                          |                        |                       | ✓        |
| Cyprus                    | 4    | <b>✓</b>                   | doc                    |                       | ✓        |
| Czech Republic, The       | 4    | <b>√</b>                   | <b>√</b>               |                       | <b>√</b> |
| Denmark                   | 4    | ✓                          | ✓                      | ✓                     | ✓        |
| Djibouti                  | 7    | <b>√</b>                   |                        |                       | <b>√</b> |
| Dominica                  | 7    | <b>√</b>                   |                        |                       | <b>√</b> |
| Dominican Republic        | 7    |                            |                        |                       |          |
| Ecuador                   | 7    |                            |                        |                       |          |

doc = document contents only 
√ = document and non-document contents

Table continues overleaf

For transit times and the availability of DHL Express 12:00 and DHL Express 9:00 for your origin and destination address, please refer to the  $DHL\ Capability\ Tool\ at\ \underline{dct.dhl.com}.\ Pieces\ with\ a\ single\ base\ length\ up\ to\ 300cm\ are\ accepted.\ Additional\ surcharges\ may\ apply.$ 