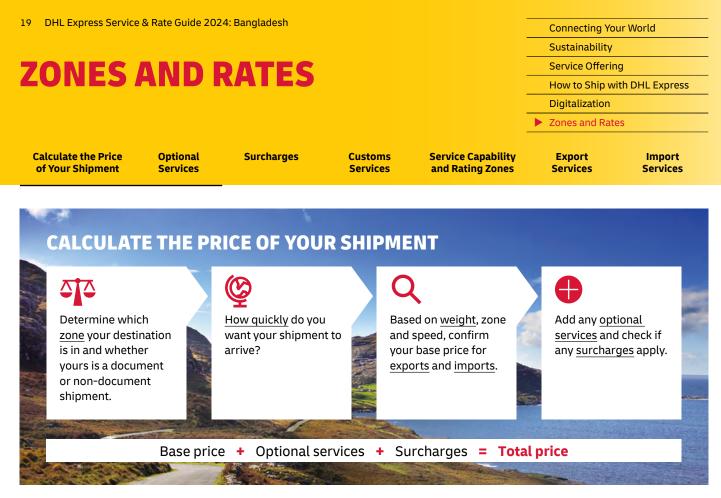

not only good for the environment, it can benefit you by helping you to report your CO2 emissions. Here is how to get on board:

- With the GoGreen Plus basic contract, 30% CO2 reduction (insetting) is applied to all your express shipments via air.
- In MyDHL+, you can opt for GoGreen Plus and choose which shipments to invest in with SAF.
- Alternatively, choose a customized offer for even more CO2 reduction.

Our GoGreen Plus service is made possible following DHL's landmark <u>collaborations with bp and Neste</u> to supply DHL Express with SAF, which is expected to save some **two million tons** of carbon dioxide emissions over the aviation fuel cycle.

Green last-mile and line-haul

Electrify **60%** of last-mile delivery vehicles and increase share of sustainable fuels in line haul to more than **30%** by 2030.

#### Carbon neutral buildings

Design **100%** of all new buildings to be carbon neutral.

#### Green product portfolio

Our GoGreen Plus service allows customers shipping TDI to inset their CO2 air emissions by up to **100%**.

Through collaboration, we can make our supply chains more sustainable. Read more about the <u>Era of Sustainable Logistics</u>. Aighly trusted Company Aighly trusted Company Aighly trusted Company