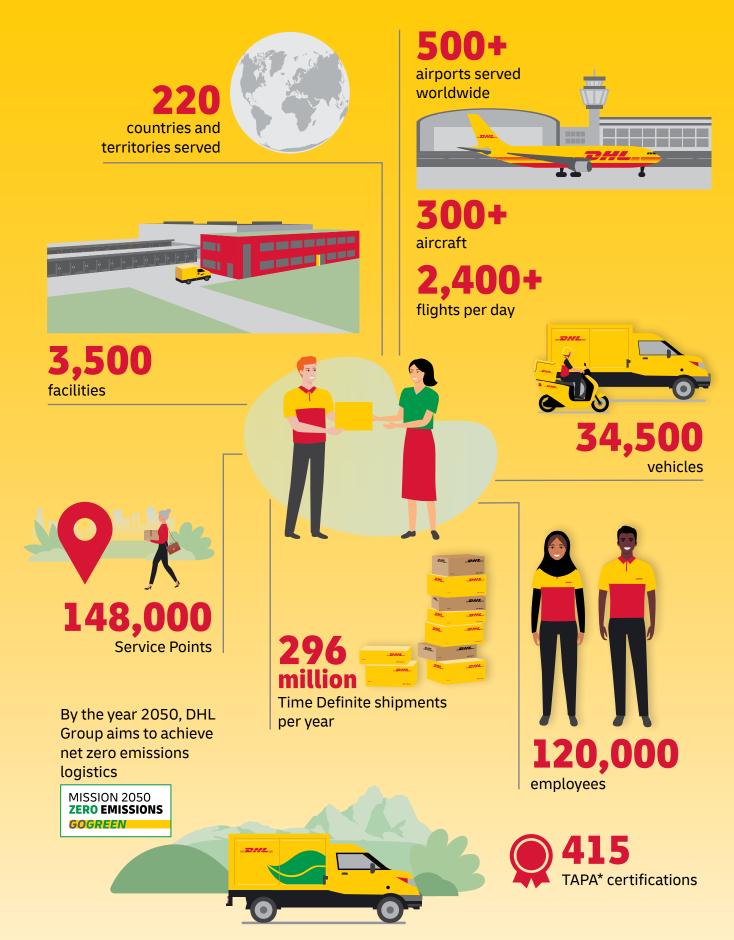

## **CONNECTING YOUR WORLD**

Figures are global and are approximate as of the end of 2022 \*TAPA = Transported Asset Protection Association

As the global market leader in Time Definite International (TDI) shipping and courier delivery, and the most international company in the world, this is what we do! We move over 1 million shipments every working day, from point A to point B in 220 countries and territories, as quickly, securely and reliably as possible and with as much transparency as possible. Over 2.5 million customers around the world put their trust in us, and our team of 120,000+ Certified International Specialists strive to exceed their expectations on every single shipment.