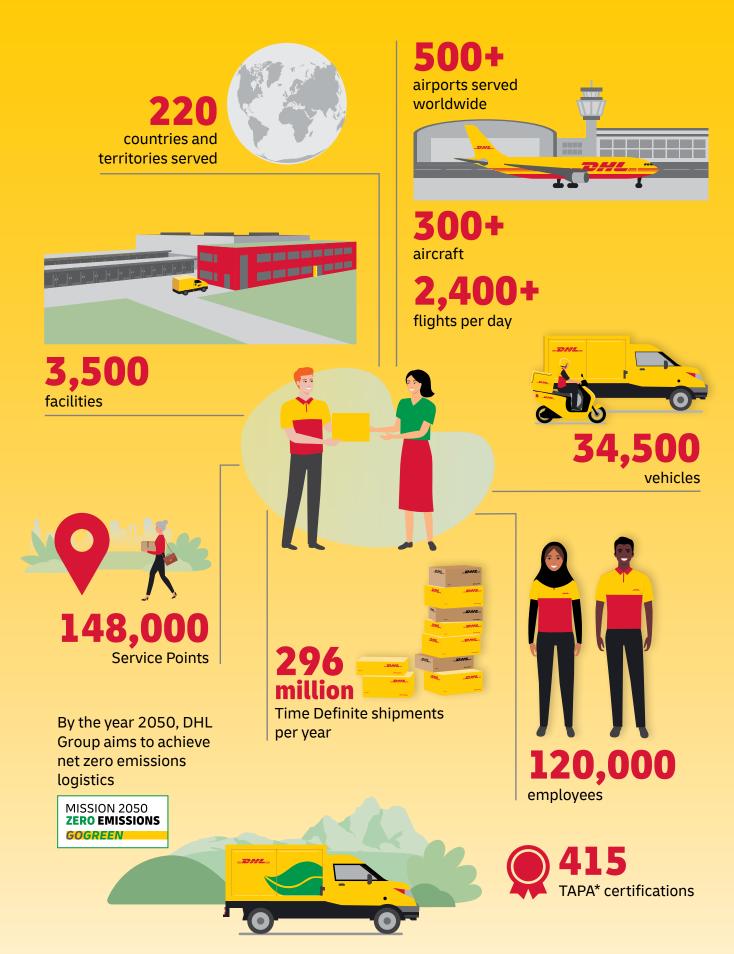

As the global market leader in Time Definite International (TDI) shipping and courier delivery, and the most international company in the world, this is what we do! We move over 1 million shipments every working day, from point A to point B in 220 countries and territories, as quickly, securely and reliably as possible and with as much transparency as possible. Over 2.5 million customers around the world put their trust in us, and our team of 120,000+ Certified International Specialists strive to exceed their expectations on every single shipment.

Global logistics appears to be finally seeing the end of COVID-driven disruptions but yet is not completely back to the 'normal' of the previous time period. Overall, the global macroeconomic situation has started to stabilize although uncertainty remains. Aviation networks remain volatile in many parts of the world and the crisis in Europe continues to add complexity to global logistics. In the face of these and other challenges, we have continued to invest in safeguarding the resilience of our global network, which enables us to provide secure and reliable supply chain solutions to support our customers.