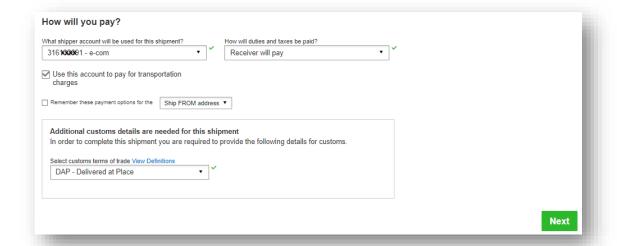

6.

Choose the method of payment for the shipping costs. For non-EU shipments, determine who will pay the duties and taxes in the destination country.

6.1

Shipping for foreign customer account

Important

From the menu Help and Support > MyDHL+ Guides and Tips you can find instructions on how to add your own or someone else's account number to your profile.