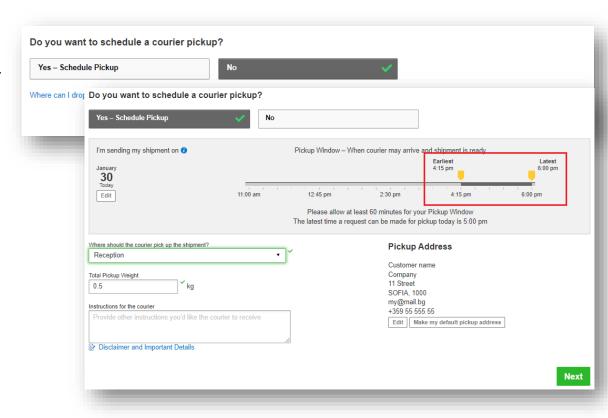

10.

If you want to schedule a courier pickup, select Yes – Schedule Pickup. In case you don't need a courier, select No. Use the yellow arrows to specify the convenient time slot for a courier visit.

If you are going to need a waybill to return the shipment, select Yes - Create a label and follow the on-screen instructions.