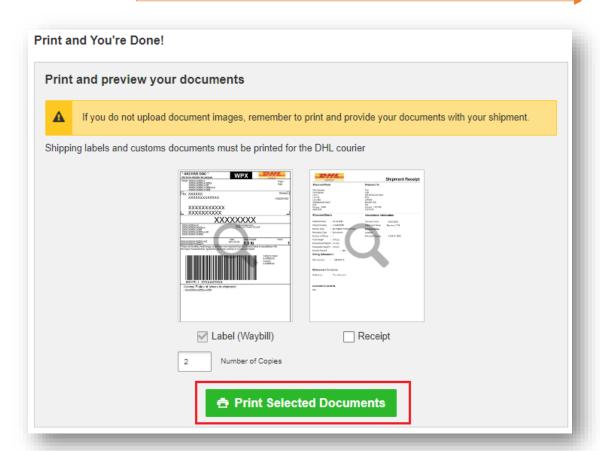

11.

12.

At the last step, you will see the Summary information about estimated delivery price vs. chargeable weight and delivery date. Complete the shipment using Accept and continue.

13.

Print the finalized documents for the shipment via **Print selected** documents.