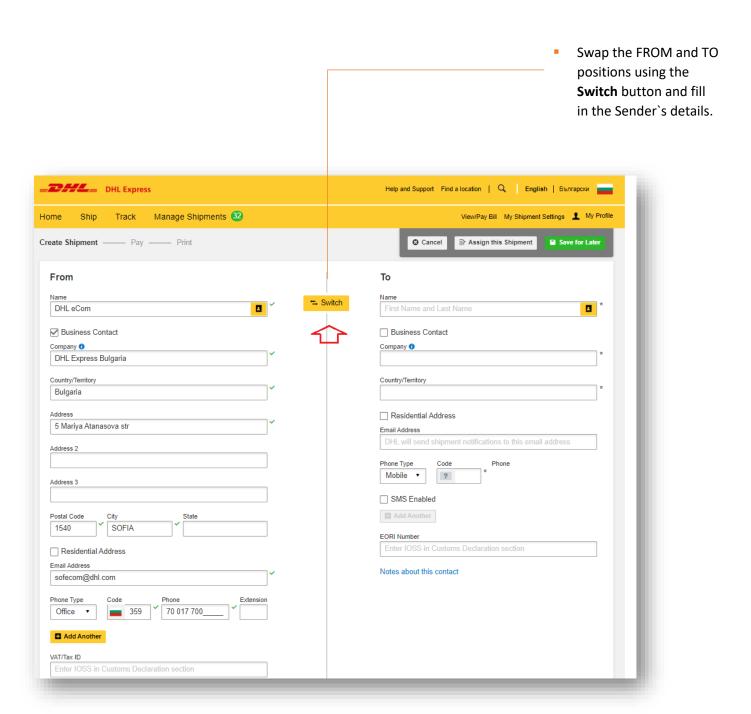

## 1. Create a waybill to send a shipment

2.

Fill in the recipient's details. Your address is prepopulated.

Mandatory fields are marked with an asterisk (\*).

| From                                                                                                                          | То                                                         |
|-------------------------------------------------------------------------------------------------------------------------------|------------------------------------------------------------|
| Name                                                                                                                          | Name                                                       |
| DHL eCom                                                                                                                      | First Name and Last Name                                   |
|                                                                                                                               | ☐ Business Contact                                         |
| Company ①                                                                                                                     | Company 🐧                                                  |
| DHL Express Bulgaria                                                                                                          | *                                                          |
| Country/Territory                                                                                                             | Country/Territory                                          |
| Bulgaria                                                                                                                      | Î .                                                        |
| Address                                                                                                                       | Residential Address                                        |
| 5 Mariya Atanasova str                                                                                                        | Email Address                                              |
| Address 2                                                                                                                     | DHL will send shipment notifications to this email address |
|                                                                                                                               | Phone Type Code Phone                                      |
| Address 3                                                                                                                     | Mobile ▼                                                   |
|                                                                                                                               | SMS Enabled                                                |
| Postal Code City State                                                                                                        | Add Another                                                |
| 1540 SOFIA                                                                                                                    |                                                            |
|                                                                                                                               | EORI Number  Enter IOSS in Customs Declaration section     |
| Residential Address                                                                                                           | Enter 1033 in Customs Declaration Section                  |
| Email Address sofecom@dhl.com                                                                                                 | Notes about this contact                                   |
|                                                                                                                               |                                                            |
| Phone Type         Code         Phone         Extension           Office ▼         359         ▼         70 017 700         ▼ |                                                            |
| ■ Add Another                                                                                                                 |                                                            |
| VAT/Tax ID                                                                                                                    |                                                            |
| Enter IOSS in Customs Declaration section                                                                                     |                                                            |
|                                                                                                                               |                                                            |

#### 2.1 Switch of addresses.