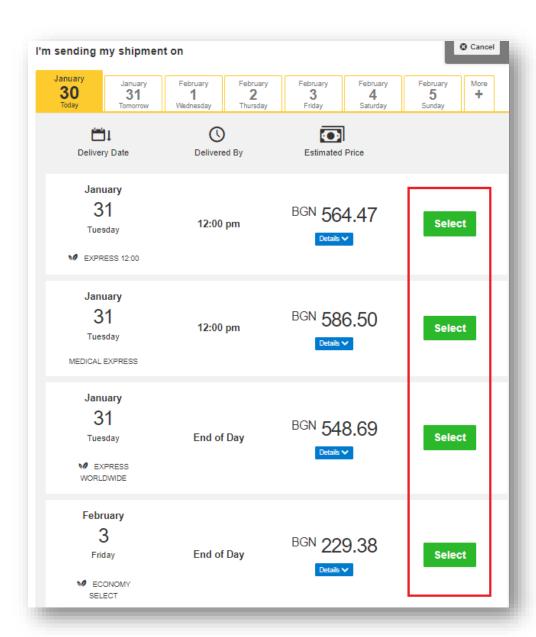

7.

Specify the date of dispatch and delivery, and the type of transport by using the **Select** button.

8.

You have the option to select additional services in the **Optional Services** step.

In the menu **Help and Support > MyDHL+ Guides and Tips**, you will find instructions on how to declare Dangerous Goods.