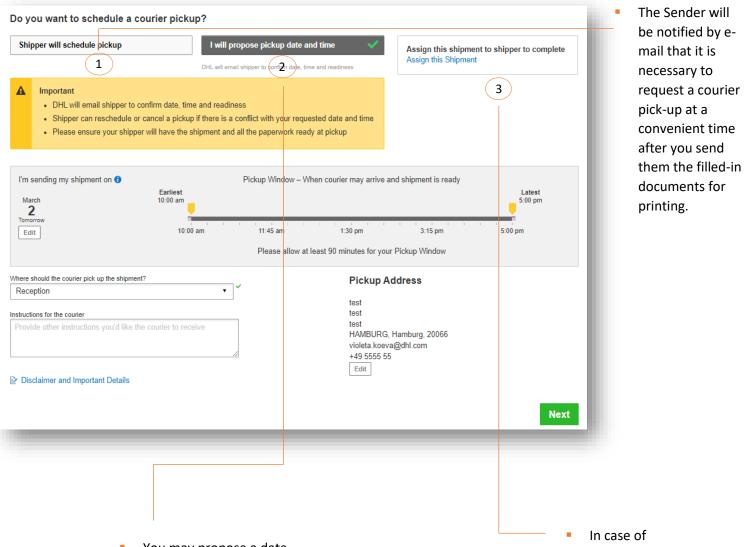

## 2.2 Import - courier booking

You may propose a date and time for a courier pickup, which needs to be confirmed by the Sender. They can change the timeslot of this pick-up request at a more convenient time or cancel it. You will receive an email notification, informing you of their decision. In case of incomplete information about the shipment, you can ask the Shipper to complete the waybill and request a courier pick-up.