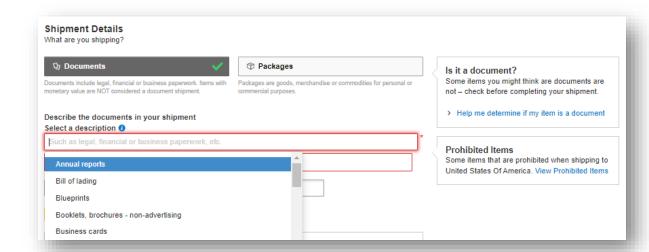

3.

In case you are sending documents, select the **Documents** button.

For documentary shipments, the content description must be selected from a list with predefined options.

3.1

If the shipment content is different from documents, please select