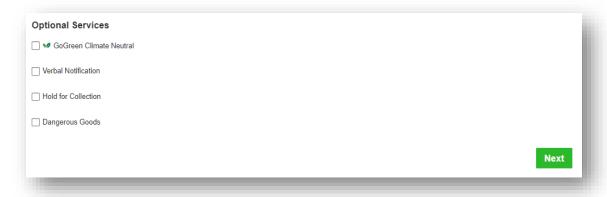

7.

Specify the date of dispatch and delivery, and the type of transport by using the **Select** button.

8.

You have the option to select additional services in the **Optional Services** step.

In the menu **Help and Support > MyDHL+ Guides and Tips**, you will find instructions on how to declare Dangerous Goods.