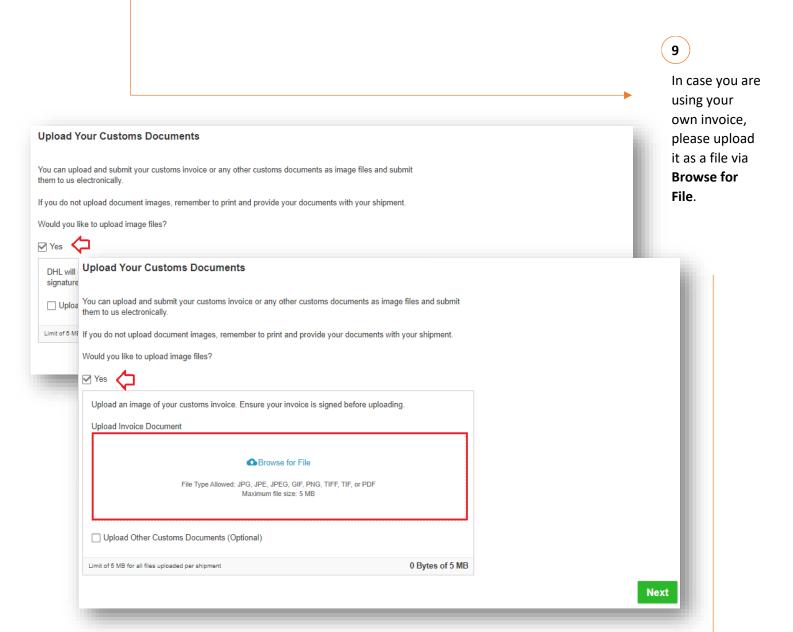

You can create an invoice through the system or use your own invoice.

### **Customs Invoice Details**

You can provide additional information to appear on your DHL customs invoice or you can use your own customs invoice. You can also provide any additional customs related documents for this shipment.