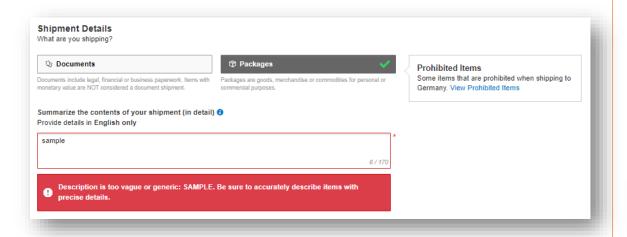

For parcel shipments within the EU, MyDHL+ verifies the content description. The system does not accept general descriptions such as: Test, Sample, Auto

Describe the content accurately and comprehensively.