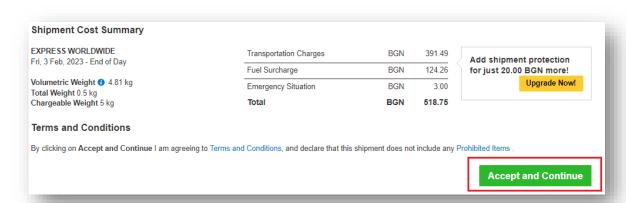

11.

12.

At the last step, you will see the Summary information about estimated delivery price vs. chargeable weight and delivery date. Complete the shipment using Accept and continue.

13.

Print the finalized documents for the shipment via **Print selected** documents.