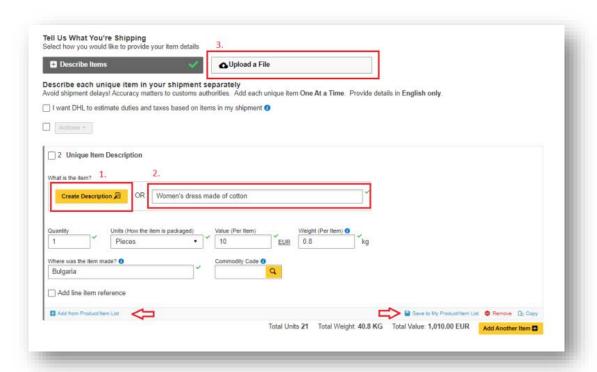

6.

Choose the method of payment for the shipping costs. For non-EU shipments, determine who will pay the duties and taxes in the destination country.

6.1

Shipping for foreign customer account

Important

From the menu Help and Support > MyDHL+ Guides and Tips you can find instructions on how to add your own or someone else's account number to your profile.