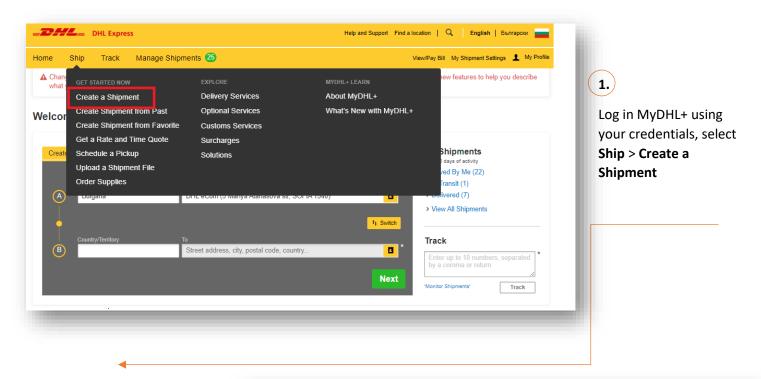

## 1. Create a waybill to send a shipment

2.

Fill in the recipient's details. Your address is prepopulated.

Mandatory fields are marked with an asterisk (\*).

| From                                                                                                                          | То                                                         |
|-------------------------------------------------------------------------------------------------------------------------------|------------------------------------------------------------|
| Name                                                                                                                          | Name                                                       |
| DHL eCom                                                                                                                      | First Name and Last Name                                   |
|                                                                                                                               | ☐ Business Contact                                         |
| Company ①                                                                                                                     | Company 🐧                                                  |
| DHL Express Bulgaria                                                                                                          | *                                                          |
| Country/Territory                                                                                                             | Country/Territory                                          |
| Bulgaria                                                                                                                      | Î .                                                        |
| Address                                                                                                                       | Residential Address                                        |
| 5 Mariya Atanasova str                                                                                                        | Email Address                                              |
| Address 2                                                                                                                     | DHL will send shipment notifications to this email address |
|                                                                                                                               | Phone Type Code Phone                                      |
| Address 3                                                                                                                     | Mobile ▼                                                   |
|                                                                                                                               | SMS Enabled                                                |
| Postal Code City State                                                                                                        | Add Another                                                |
| 1540 SOFIA                                                                                                                    |                                                            |
|                                                                                                                               | EORI Number  Enter IOSS in Customs Declaration section     |
| Residential Address                                                                                                           | Enter 1033 in Customs Declaration Section                  |
| Email Address sofecom@dhl.com                                                                                                 | Notes about this contact                                   |
|                                                                                                                               |                                                            |
| Phone Type         Code         Phone         Extension           Office ▼         359         ▼         70 017 700         ▼ |                                                            |
| ■ Add Another                                                                                                                 |                                                            |
| VAT/Tax ID                                                                                                                    |                                                            |
| Enter IOSS in Customs Declaration section                                                                                     |                                                            |
|                                                                                                                               |                                                            |