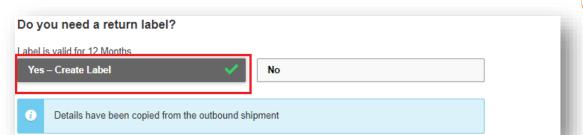

10.

If you want to schedule a courier pickup, select Yes – Schedule Pickup. In case you don't need a courier, select No. Use the yellow arrows to specify the convenient time slot for a courier visit.

If you are going to need a waybill to return the shipment, select Yes - Create a label and follow the on-screen instructions.