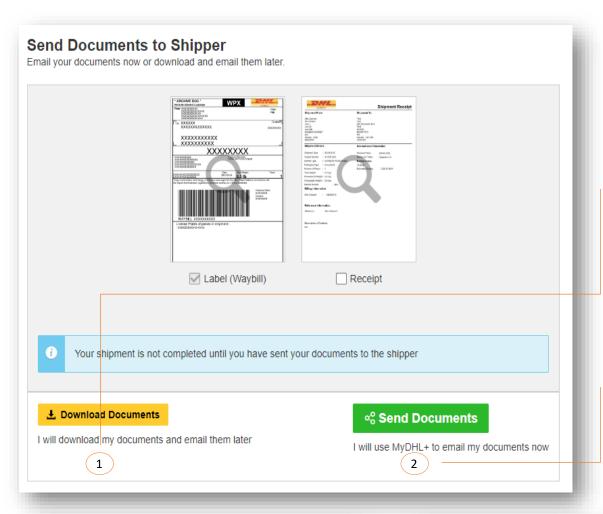

#### 2.3 Send documents

Do not forget to send the ready documents to the Sender to print them. There are two options.

Download Documents and send them via your personal email.

\*In this case, the courier request button is in the downloaded file

 Send Documents through the application.

\*You have an email form.