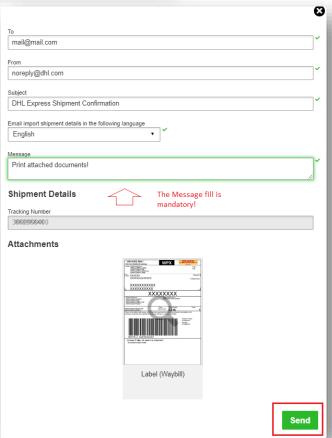

*8225 Ship To Shipment Details Delivery Option: EXPRESS WORLDWIDE DHL Express Bulgaria Shipment Type: DOCUMENT 5 Mariya Atanasova str Number of Packages: 1 SOFIA Piece ID: JD014600010740972797 Total Weight: 0.5 KG Bulgaria Dimensional Weight: 0.4 KG 70017700 Chargeable Weight: 0.5 KG sofecom@dhl.com Description of Contents: Bill of lading Important Do not seal your shipment as the courier must inspect the contents. You or a representative must be present when the courier arrives. Shipments cannot be left outside or in "safe" places for the courier to pickup. Affix one copy of the label securely to each package and give the other to the Ensure your packages are packed and labeled correctly to avoid damage or delays. Follow DHL's Packaging Advice Contact DHL eCom if you have any questions.