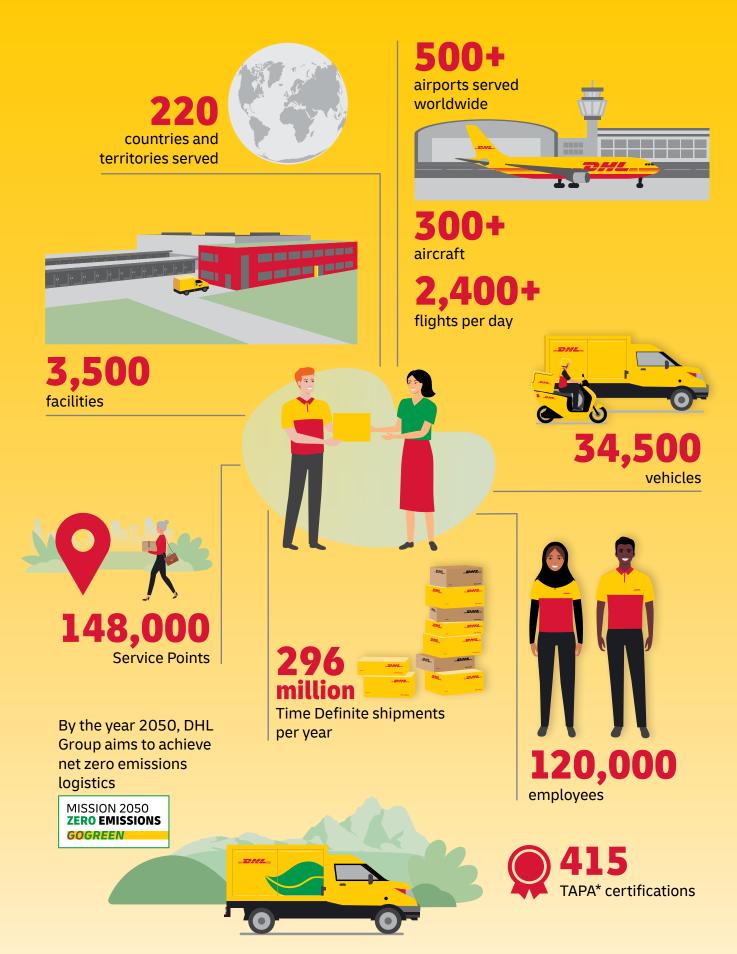

As the global market leader in Time Definite International (TDI) shipping and courier delivery, and the most international company in the world, this is what we do! We move over 1 million shipments every working day, from point A to point B in 220 countries and territories, as quickly, securely and reliably as possible and with as much transparency as possible. Over 2.5 million customers around the world put their trust in us, and our team of 120,000+ Certified International Specialists strive to exceed their expectations on every single shipment.

Global logistics appears to be finally seeing the end of COVID-driven disruptions but yet is not completely back to the 'normal' of the previous time period. Overall, the global macroeconomic situation has started to stabilize although uncertainty remains. Aviation networks remain volatile in many parts of the world and the crisis in Europe continues to add complexity to global logistics. In the face of these and other challenges, we have continued to invest in safeguarding the resilience of our global network, which enables us to provide secure and reliable supply chain solutions to support our customers.