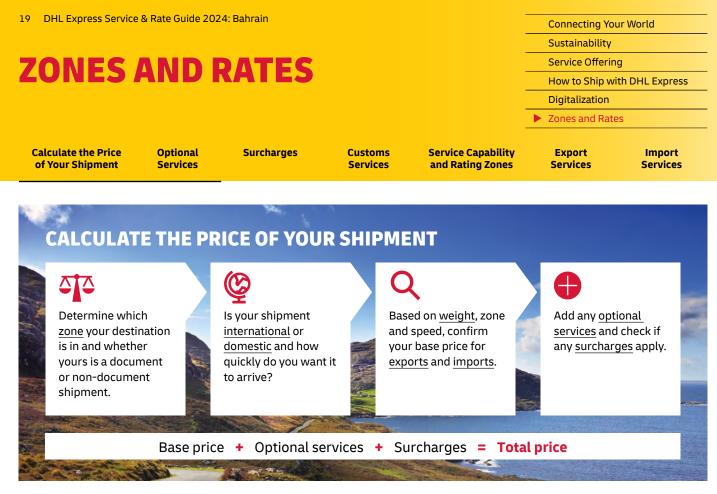

## **GLOBAL TRADE AND YOU**

A series of crises has put international trade at the center of the debate about economic growth and resilience. What are the current prospects for globalization and trade? Is there cause for concern? Is trade still an attractive source of growth? We deep dived into the data and conducted a thorough, fact-based analysis – and the results might just surprise you. In partnership with NYU Stern's Center for the Future of Management and its DHL Initiative on Globalization, the '<u>DHL Trade Growth Atlas</u>' examines global trade growth trends and the trade patterns of 173 countries worldwide that combined make up more than 99% of world trade, GDP and population. Despite recent shocks and worsening macroeconomic conditions in much of the world, the study overall gives an upbeat assessment of the prospects for future trade growth.

We know the value of understanding the long-term global trade landscape for navigating shortterm shifts in economic and trade growth. We help our customers make sense of what this means for their business to maximize the enormous potential of globalization and international trade.

Trade growth expanding across a broader range of countries New poles emerging: world trade center of gravity moving south Shift in mix of products traded by advanced vs. emerging economies