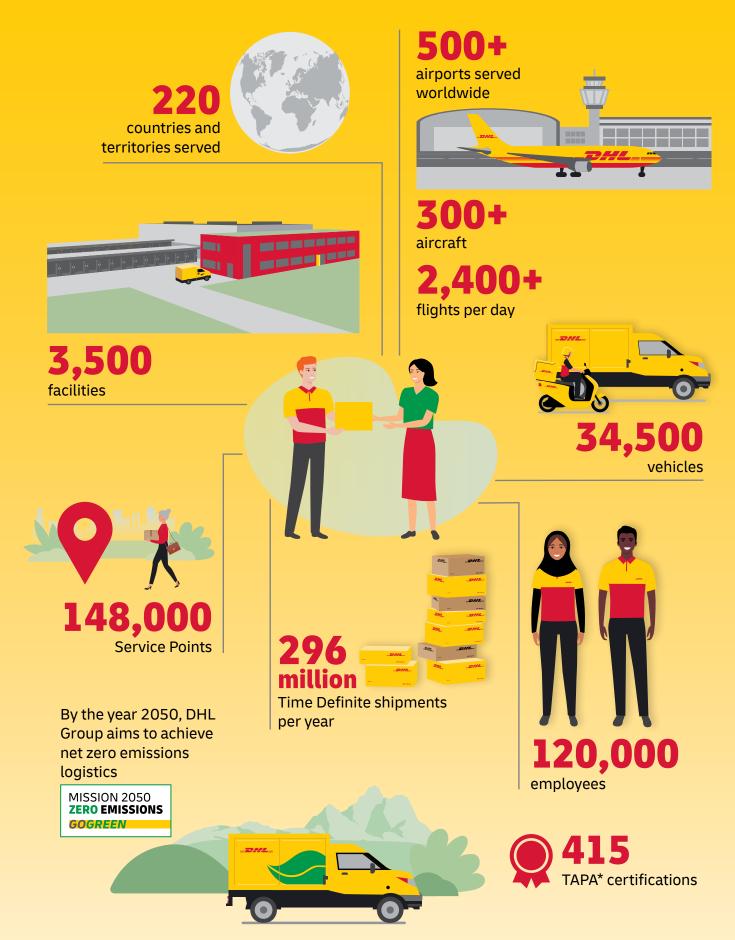

## **CONNECTING YOUR WORLD**

Figures are global and are approximate as of the end of 2022 \*TAPA = Transported Asset Protection Association

As the global market leader in Time Definite International (TDI) shipping and courier delivery, and the most international company in the world, this is what we do! We move over 1 million shipments every working day, from point A to point B in 220 countries and territories, as quickly, securely and reliably as possible and with as much as transparency as possible. Over 2.5 million customers around the world put their trust in us, and our team of 120,000+ Certified International Specialists strive to exceed their expectations on every single shipment.