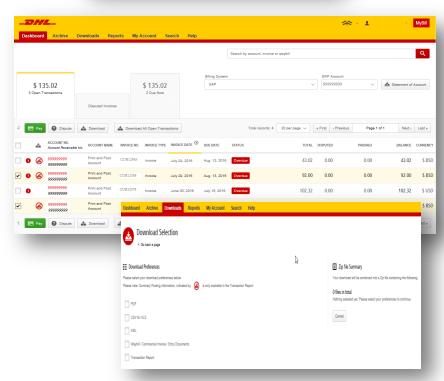

### MyBill offers online dispute of an invoice

To log a dispute on an invoice simply select the invoice(s). Once selected, three options will appear; *Pay, Dispute, Download* – select the *Dispute* button.

| -7  | 74    | 7  | L                                |       |                           |             |                   |               |                |               |                  |               |           | *          | · · 1       | 1              | MyBill  |
|-----|-------|----|----------------------------------|-------|---------------------------|-------------|-------------------|---------------|----------------|---------------|------------------|---------------|-----------|------------|-------------|----------------|---------|
| Das | hboai | rd | Archive                          | Dow   | nloads Rep                | orts My /   | Account S         | earch Help    |                |               |                  |               |           |            |             |                |         |
|     |       |    |                                  |       |                           |             |                   |               |                | Search by act | count, invoice c | r waybill     |           |            |             |                | ٩       |
|     |       |    |                                  |       |                           |             |                   |               | Billing System |               |                  |               | ER        | P Account  |             |                |         |
|     |       |    | 5.02<br>Insactions               |       |                           |             | \$ 135.02         |               | SAP            |               |                  |               | v 99      | 9999999    | × .         | 📥 Statement of | Account |
|     | open  |    |                                  |       | Disputed Invoices         | 5           |                   |               |                |               |                  |               |           |            |             |                |         |
| 1   | Pa    | y  | O Dispute                        | *     | Download                  | 🛓 Download  | I All Open Transa | actions       |                | То            | tal records: 4   | 20 per page 🗸 | « First   | ( Previous | Page 1 of 1 | Next >         | Last »  |
|     | *     |    | ACCOUNT NO.<br>Account Receivabl | e No. | ACCOUNT NAME              | INVOICE NO. | INVOICE TYPE      | INVOICE DATE  | DUE DATE       | STATUS        |                  | TOTA          | il disput | TED        | PAIDIADJ    | BALANCE        | CURREN  |
| e   | 6     |    | 9999999999<br>9999999999         |       | Print and Post<br>Account | CUR12345    | Invoice           | July 29, 2016 | Aug. 13, 2016  | Overdue       |                  | 43.0          | 2 0.      | 00         | 0.00        | 43.02          | \$ B    |
| e   | 6     |    | 9999999999<br>9999999999         |       | Print and Post<br>Account | CUR12356    | Invoice           | July 29, 2016 | Aug. 13, 2016  | Overdue       |                  | 92.0          | 0 0       | 00         | 0.00        | 92.00          | \$ BS   |
|     |       |    |                                  |       |                           |             |                   |               |                |               |                  |               |           |            |             |                |         |

You will be directed to the *Dispute Invoice* screen where you can enter the details of your dispute by selecting a dispute reason from the dropdown menu, entering a description of the dispute in the comment field and clicking the *Submit Dispute* button.