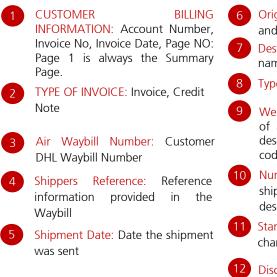

DHL INVOICE KEYInvoice SummaryInvoice DetailsCredit Note Details

**EMAILS** <u>Email with Enrollment information</u> <u>Email with invoice</u> <u>Email with Payment information</u>

Contact Information

DHL MyBill allows you to efficiently manage and pay your DHL invoices online. There is no cost to enroll, view or pay your bills online. It's easy and secure! View your bill online any time, any where via PC or Tablet. No need to purchase checks or stamps. Save a trip to the post office. By scheduling your payments you save time and avoid incurring late fees.