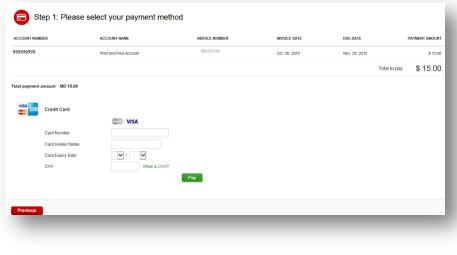

# Making a Payment

Once you confirm you will be requested to enter the credit card details and then select the *Pay* button.

| Select for more options                                                                       | Total records: 25         | 20 per page 🗸 | « First | ( Previous | Page 1 of 2 | Next> | Last » |
|-----------------------------------------------------------------------------------------------|---------------------------|---------------|---------|------------|-------------|-------|--------|
| Vour payment was successful. Your transaction reference number is: 20160816220514-1687089. Tr | ank you for choosing DHL. |               |         |            |             | _     |        |
|                                                                                               |                           |               |         |            |             |       |        |

Once the payment has been successfully submitted a confirmation message will appear. A confirmation email will be sent to the email set up in your profile.

|                                       |                                  |                       |              |                | Search by account, invoice o | r waybill     |             |             |                | Q        |
|---------------------------------------|----------------------------------|-----------------------|--------------|----------------|------------------------------|---------------|-------------|-------------|----------------|----------|
| <i></i>                               |                                  | 6 47 42               |              | Billing System |                              | ~             | ERP Account | ~           | Statement of A |          |
| \$ 47.43<br>1 Open Transactions       | Disputed Invoices                | \$ 47.43<br>1 Due Now |              | 349            |                              | Ť             |             |             | Statement of A | ccount   |
| Select for more options               | All Open Transaction             | ns                    |              |                | Total records: 17            | 20 per page 🗸 | « First     | Page 1 of 1 | Next>          | Last >   |
| ACCOUNT NO.<br>Account Recei          |                                  | ENO. INVOICE TYPE IF  | WOICE DATE   | DUE DATE       | STATUS                       | TOTAL         | DISPUTED    | PAIDIADJ    | BALANCE        | CURRENCY |
| i i i i i i i i i i i i i i i i i i i | Print and Post KEN122<br>Account | 445 Invoice O         | et. 30, 2015 | Nov. 29, 2015  | Payment(s) in progress       | 15.00         | 0.00        | 15.00       | 0.00           | \$ MD    |
|                                       |                                  |                       |              |                |                              |               |             |             |                |          |

**Dashboard** shows <u>Payment(s) in</u> <u>progress</u> until bank confirmation of payment then it moves to **Archive** 

Concerned about making payments online? Don't be.

We use a combination of digital signatures and current standard encryption to protect all your card payment details. No one at DHL has access to your credit card information.