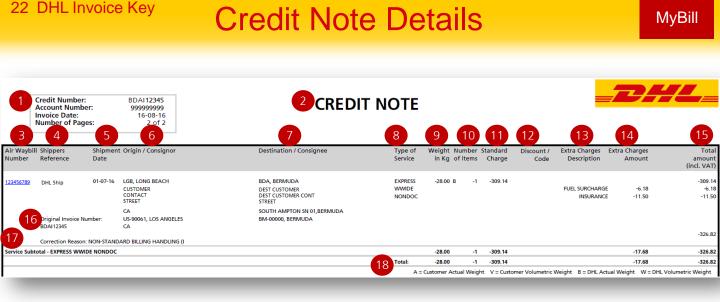

DHL INVOICE KEYInvoice SummaryInvoice DetailsCredit Note Details

**EMAILS** <u>Email with Enrollment information</u> <u>Email with invoice</u> <u>Email with Payment information</u>

Contact Information

DHL MyBill allows you to efficiently manage and pay your DHL invoices online. There is no cost to enroll, view or pay your bills online. It's easy and secure! View your bill online any time, any where via PC or Tablet. No need to purchase checks or stamps. Save a trip to the post office. By scheduling your payments you save time and avoid incurring late fees.