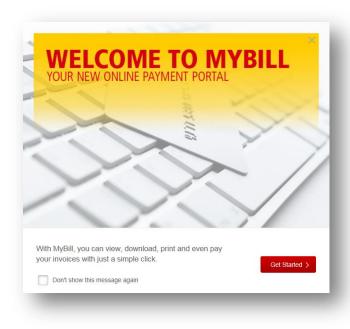

Once you request has been approved the email will contain a link to click on to set your password for logging in to MyBill.

Once you have successfully logged in to MyBill you will see a welcome message pop up.

### Here you can:

Dismiss the message by clicking the 'X' in the top right of the message or by clicking the 'Get Started' button.

Select to not have the message displayed again by ticking the 'Don't show this message again' box in the lower left of the message.