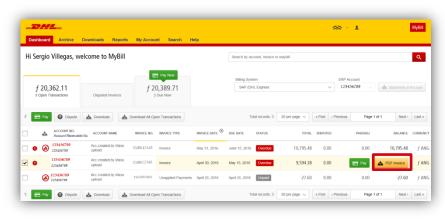

# **MyBill Dashboard**

MyBill

An overview of all account, all invoices relating to these accounts, their due dates and their status. See at a glance any disputed invoices and overdue/unpaid invoices.

| Dashboard Archive Downloads Reports My Acc                                                            | ccount Search Help                           | 3                                           | 😂 🐇 💄 MyBill                                    |
|-------------------------------------------------------------------------------------------------------|----------------------------------------------|---------------------------------------------|-------------------------------------------------|
| Hi Sergio Villegas, welcome to MyBill                                                                 | [                                            | Search by account, invoice or waybill       | ٩                                               |
| f 20,362.11<br>3 Open Transactions Disputed Invoices                                                  | E Pay Now<br><i>f</i> 20,389.71<br>2 Due Now | Billing System SAP (DHL Express             | ERP Account<br>123456789 V Statement of Account |
| Select for more options     All Open Transactions                                                     |                                              | Total records: 3 20 per page 🗸 < First 🗠 Pr | evious Page 1 of 1 Next > Last >                |
| ACCOUNT NO.<br>Account Receivable No. ACCOUNT NAME INVOIC                                             |                                              |                                             |                                                 |
| CURI:     Acc.created by Mass     L23456789     L23456789     upload     CURI:                        |                                              |                                             | Pay Now                                         |
| 123456789         Acc. created by Mass         CURI1           123456789         upload         CURI1 | £ 20 262 11                                  |                                             | £ 20 290 71                                     |
| 123456789         Acc. created by Mass         14100           123456789         upload         14100 | <i>f</i> 20,362.11<br>3 Open Transactions    | Disputed Invoices                           | <i>f</i> 20,389.71<br><sup>2 Due Now</sup>      |
| Select for more options     Download All Open Transactions                                            |                                              |                                             |                                                 |
| How MyBill Works<br>How to pay your DHL invoices on-line<br>Learn more                                |                                              | All Open Transaction                        | IS                                              |
| Deutsche Post DHL                                                                                     | ACCOUNT<br>Account Re                        | NO. ACCOUNT NAME                            | INVOICE NO. INVOICE TYPE                        |

### Your MyBill Dashboard

Once you have logged into MyBill you will be redirected to the main **Dashboard**. From here you can navigate to multiple options. Your main Tabs are: **Archive, Downloads, Reports. My Account, Search and Help**.

Your Dashboard invoice status shows:

**Open Transactions** - These are the invoices with outstanding balances that require payment.

**Disputed Invoices** - All open disputed invoices and their corresponding dispute information can be found here.

**Due Now** - Here you will find an overview of invoices for which payment is due or overdue.