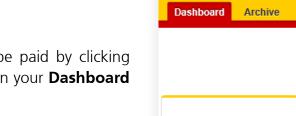

# The Archive Screen

When an invoice has been paid it will be removed from the main **Dashboard** and will automatically be placed in the **Archive**. No further action required on these invoices and are simply available for reference/retrieval

From your **Dashboard**, select the invoices by ticking the boxes next to the invoices and select *Download*.

|       | raio  | Villagos w                        | alcomo to MuPill              |                 |                                |                |               |                   |               |              |                       |                    |         |
|-------|-------|-----------------------------------|-------------------------------|-----------------|--------------------------------|----------------|---------------|-------------------|---------------|--------------|-----------------------|--------------------|---------|
| 11 56 | ergio | villegas, we                      | elcome to MyBill              |                 |                                |                | Search by ac  | count, invoice o  | r waybill     |              |                       |                    | Q       |
|       |       | 362.11                            | Disputed Invoices             | f 2             | Pay Now<br>0,389.71<br>Due Now |                | Billing Syst  | iem<br>IL Express |               | ~            | ERP Account 123456789 | Lange Statement of | Account |
|       | 🗄 Pay | Dispute                           | 🛓 Download                    | Download All Op | en Transactions                |                | Тс            | otal records: 3   | 20 per page V | « First < Pr | Page 1 o              | f1 Next>           | Last    |
|       | *     | ACCOUNT NO.<br>Account Receivable | ACCOUNT NAME                  | INVOICE NO.     | INVOICE TYPE                   | INVOICE DATE   | DUE DATE      | STATUS            | TOTAL         | DISPUTED     | PAID/ADJ              | BALANCE            | CURRI   |
| 0     | ø     | 123456789<br>123456789            | Acc.created by Mass upload    | CURI 12345      | Invoice                        | May 31, 2016   | June 15, 2016 | Overdue           | 10,795.48     | 0.00         | 0.00                  | 10,795.48          | f       |
| 0     |       | 123456789<br>123456789            | Acc.created by Mass<br>upload | CURI12345       | Invoice                        | April 30, 2016 | May 15, 2016  | Overdue           | 9,594.38      | 0.00         | 🖃 Pay                 |                    | f I     |
| 0     |       | 123456789                         | Acc.created by Mass           |                 |                                |                |               |                   |               |              |                       |                    |         |