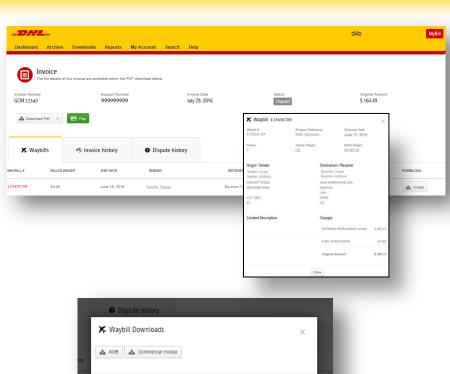

## Waybill (AWB) only

From your **Dashboard,** select the invoice. Click on the *Waybill* number; the Waybill details will appear in a new window.

# Waybill/other available documents

Click on the *Image* button in the *Download* column. A new window will list the available paperwork. Select the option you wish to view. If no paperwork available for Waybill chosen and additional help is needed please contact DHL.

## **Multiple Invoices**

From your **Dashboard** select the invoices and select the *Download* button. You will then be directed to the Download screen where you can select the *Waybill / Commercial Invoice / Entry Documents* option and then click the Download button. As with the invoice you will be sent to the *Download* screen where you can download your file.