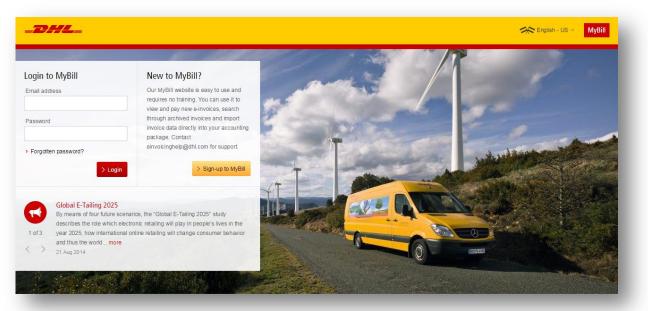

# **MyBill Registration**

To log in to the DHL MyBill system, open the link below in your web browser <u>https://mybill.dhl.com/login</u>

To begin the process of signing up to MyBill click on the 'Sign-up to MyBill' button.

| Login to MyBill       | New to MyBill?                                                                                                          |
|-----------------------|-------------------------------------------------------------------------------------------------------------------------|
| Email address         | Our MyBill website is easy to use and<br>requires no training. You can use it to<br>view and pay new e-invoices, search |
| Password              | through archived invoices and import<br>invoice data directly into your accounting<br>package. Contact                  |
| > Forgotten password? | einvoicinghelp@dhl.com for support.                                                                                     |
| > Log                 | > Sign-up to MyBill                                                                                                     |