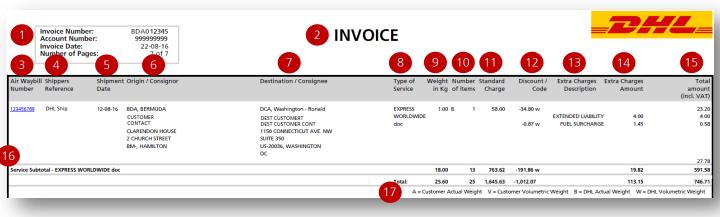

DHL INVOICE KEYInvoice SummaryInvoice DetailsCredit Note Details

**EMAILS** <u>Email with Enrollment information</u> <u>Email with invoice</u> <u>Email with Payment information</u>

Contact Information

DHL MyBill allows you to efficiently manage and pay your DHL invoices online. There is no cost to enroll, view or pay your bills online. It's easy and secure! View your bill online any time, any where via PC or Tablet. No need to purchase checks or stamps. Save a trip to the post office. By scheduling your payments you save time and avoid incurring late fees.