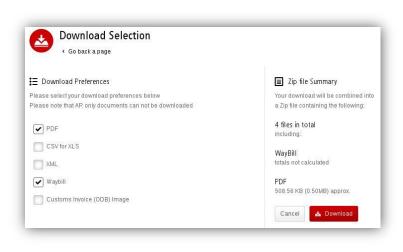

Should you select the *Download* option you will be redirected to the *Downloads* screen where you can choose your *Download Preference* by ticking the box next to your preferred format and clicking *Download*.

For a single invoice, you will be redirected to **Downloads** where you can choose your download preference. For invoices where a symbol is shown the only available report will be the "Transaction Report".