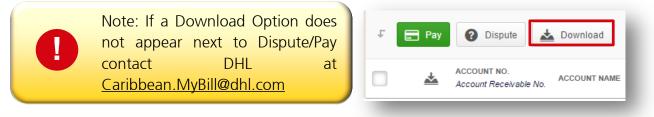

### **Option 2:**

To view a single invoice simply tick the box next to the invoice you wish to view and select the *Download* button. If you wish to simply download the PDF then click the *Download PDF* button. If you would like to download the invoice in a different format (CSV, XML) then select the dropdown menu and choose the preferred format.

Should you select the *Download* option you will be redirected to the *Downloads* screen where you can choose your *Download Preference* by ticking the box next to your preferred format and clicking *Download*.

For a single invoice, you will be redirected to **Downloads** where you can choose your download preference. For invoices where a symbol is shown the only available report will be the "Transaction Report".