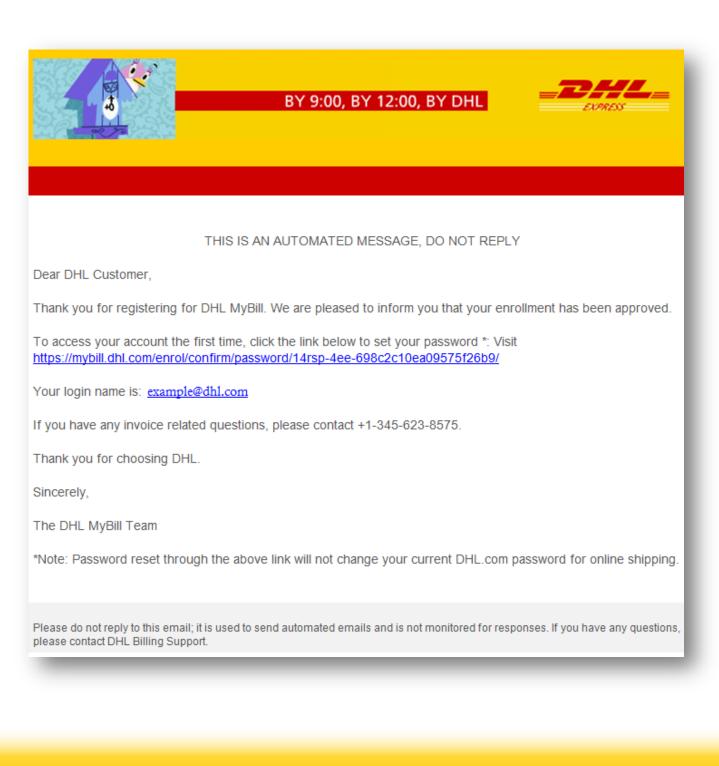

You should receive an email within 24 hours to update you on the status of your request. There will be an email address displayed on the confirmation where the text <email address here> is shown in the image. Please make sure that you add this address to your safe senders list to avoid MyBill emails being filed as spam or junk email.

Once you request has been approved the email will contain a link to click on to set your password for logging in to MyBill.

Once you have successfully logged in to MyBill you will see a welcome message pop up.