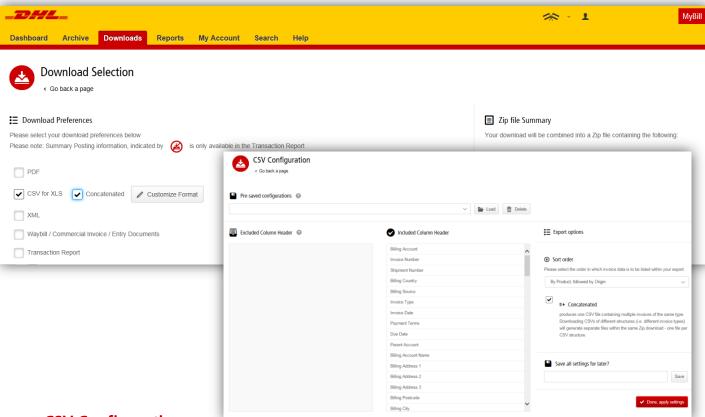

# **CSV** Configuration

# **CSV Configuration**

Should you wish to customize the format of your CSV file then you will be redirected to the CSV Configuration screen.

If you only require selected fields, customize the file to your specification.

To customize the set order, select the column header from the *Selected columns* field and drag across to the *Available columns* field.

In addition, there is an option to concatenate (consolidate) the files making it easier to import into your accounting system. Simply tick the *Concatenated* box and select *Done*, *apply settings*  If you simply want to change the sort order of the CSV file, select one of the options available in the *Sort order* drop down menu.

To save your settings, enter a preferred file name in "Save all settings for later?" then select Done, apply settings button.

These saved settings can then be found in the *Pre-saved configurations* drop-down menu.