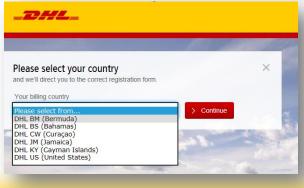

You will now be asked to select your billing country. Once you have selected your country, click the 'Continue' button.