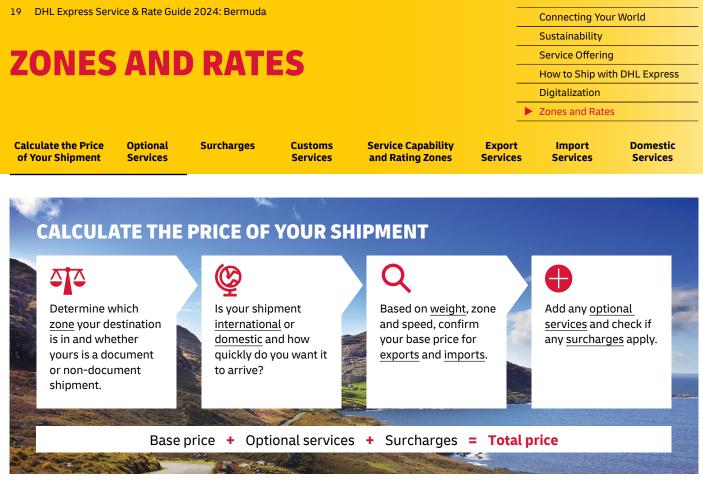

Ready to ship? Get a quote from <u>MyDHL+</u>

Our core services are Time Definite International (TDI) and offer you secure door-to-door delivery of goods and documents to and from virtually every country and territory. Whether you need your shipments delivered at the start, middle or end of a business day, our services offer full track-and-trace visibility so you always know where your shipments are.

## **EXPORT SERVICES**

#### **DHL Express Worldwide**

Our most popular product, DHL Express Worldwide, offers an end of business day delivery service around the world for pieces up to 150 lb and shipments up to 6,600 lb.

We deliver reliably and quickly to more global destinations across a single integrated network than any other express delivery company.

#### DHL Express 12:00

With DHL Express 12:00 you will receive your shipments before 12 noon on the next possible business day. DHL Express 12:00 offers a money-back guarantee<sup>\*</sup> and allows for pieces up to 150 lb and shipments up to 660 lb.

#### DHL Express 9:00 (10:30 to the USA)

Our premium time-definite service offers a delivery before 9:00 (10:30 to the USA) on lanes that guarantee either a next or second business day delivery. DHL Express 9:00 is offered to the majority of business centers in Europe, the Middle East, Africa, Asia and the Americas. DHL Express 9:00 features a money-back guarantee\* and is suitable for pieces up to 66 lb and shipments up to 660 lb.

#### Our international services at a glance

|                                        | DHL Express Worldwide                                       | DHL Express 12:00                                               | DHL Express 9:00<br>(10:30 to the USA)                                          |
|----------------------------------------|-------------------------------------------------------------|-----------------------------------------------------------------|---------------------------------------------------------------------------------|
| Service description                    | Delivery by the end of<br>the next possible<br>business day | Delivery before 12 noon<br>on the next possible<br>business day | Delivery before 9:00<br>(10:30 to the USA) on the<br>next possible business day |
| Money-back guarantee                   | No                                                          | Yes*                                                            | Yes*                                                                            |
| Countries and territories covered      | More than 220                                               | 147                                                             | 85                                                                              |
| Delivery attempts                      | 2                                                           | 2                                                               | 2                                                                               |
| Maximum piece weight (not on pallet)   | 150 lb                                                      | 150 lb                                                          | 66 lb                                                                           |
| Maximum pieces per shipment            | -                                                           | 10                                                              | 10                                                                              |
| Maximum piece dimensions (L x W x H)** | 47.2 x 31.5 x 31.5 in                                       | 47.2 x 31.5 x 31.5 in                                           | 47.2 x 31.5 x 31.5 in                                                           |
| Maximum pallet weight                  | 2,200 lb                                                    | Pallets not accepted                                            | Pallets not accepted                                                            |
| Maximum shipment weight                | 6,600 lb                                                    | 660 lb                                                          | 660 lb                                                                          |
| Maximum pallet dimensions (L x W x H)  | 118 x 79 x 63 in                                            | Pallets not accepted                                            | Pallets not accepted                                                            |