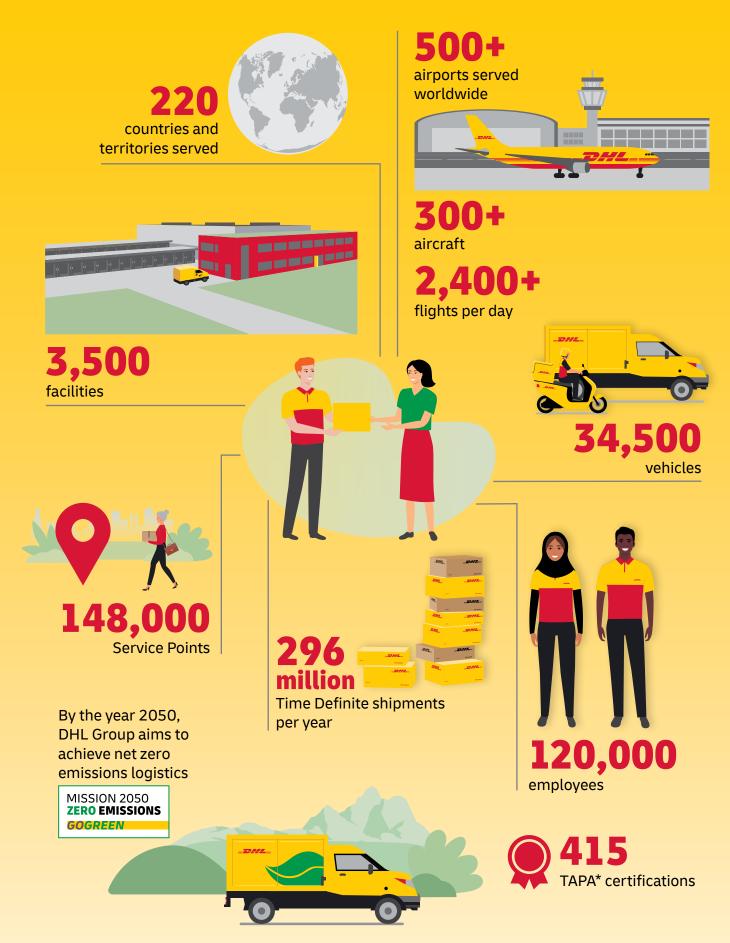

## **CONNECTING YOUR WORLD**

ና 🖸 🛅 💥 🗖

Figures are global and are approximate as of the end of 2022 \*TAPA = Transported Asset Protection Association

As the global market leader in Time Definite International (TDI) shipping and courier delivery, and the most international company in the world, this is what we do! We move over 1 million shipments every working day, from point A to point B in 220 countries and territories, as quickly, securely and reliably as possible and with as much transparency as possible. Over 2.5 million customers around the world put their trust in us, and our team of 120,000+ Certified International Specialists strive to exceed their expectations on every single shipment.