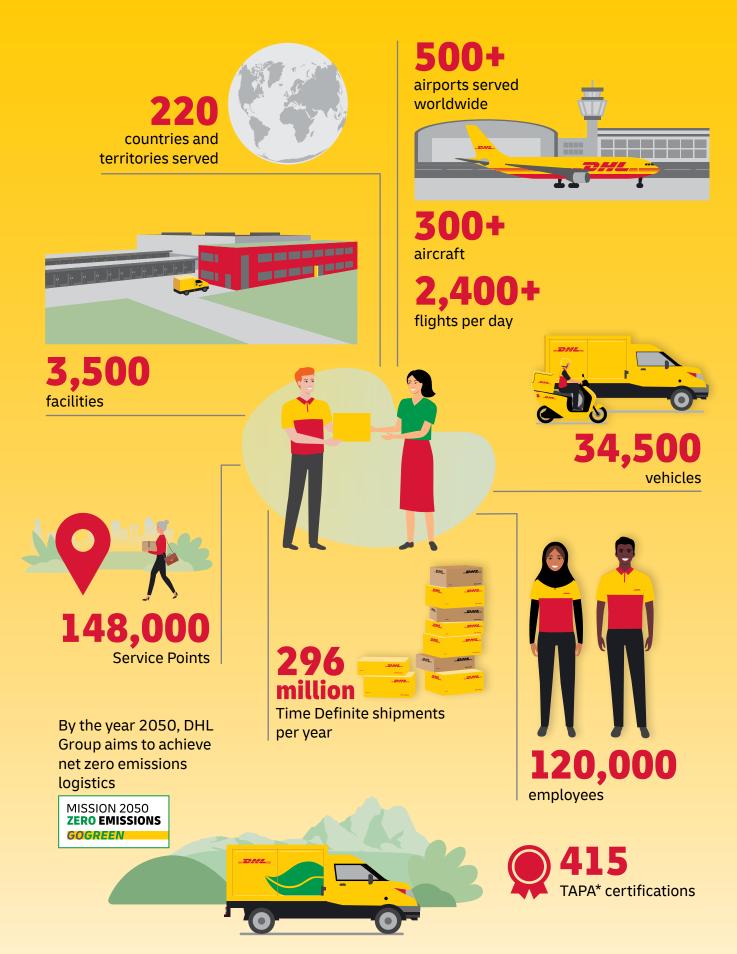

As the global market leader in Time Definite International (TDI) shipping and courier delivery, and the most international company in the world, this is what we do! We move over 1 million shipments every working day, from point A to point B in 220 countries and territories, as quickly, securely and reliably as possible and with as much transparency as possible. Over 2.5 million customers around the world put their trust in us, and our team of 120,000+ Certified International Specialists strive to exceed their expectations on every single shipment.