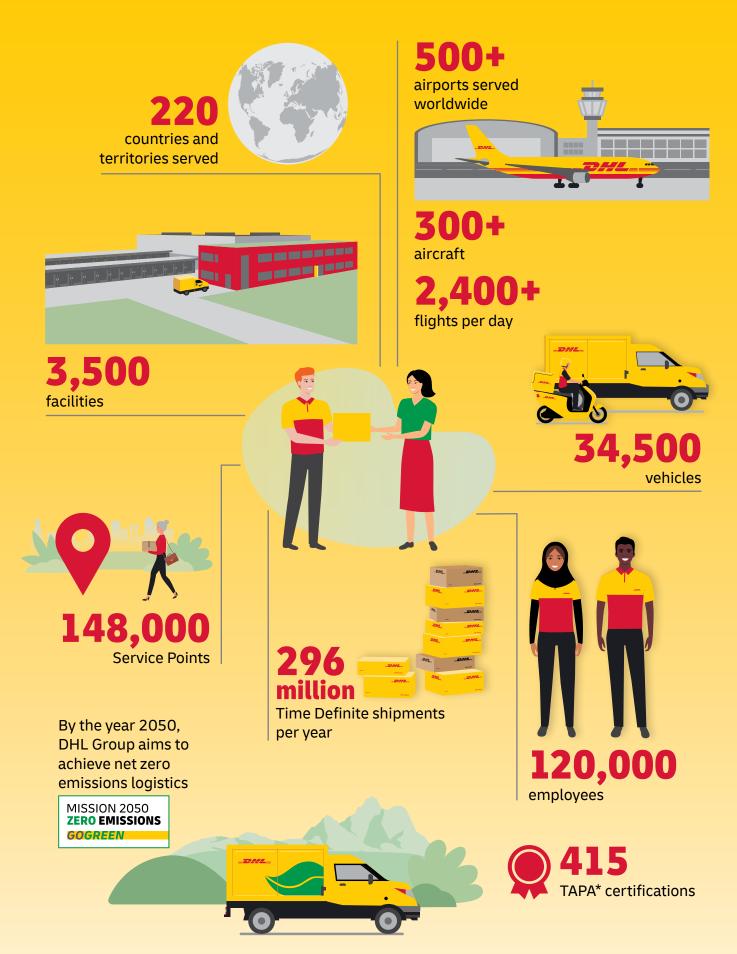

As the global market leader in Time Definite International (TDI) shipping and courier delivery, and the most international company in the world, this is what we do! We move over 1 million shipments every working day, from point A to point B in 220 countries and territories, as quickly, securely and reliably as possible and with as much transparency as possible. Over 2.5 million customers around the world put their trust in us, and our team of 120,000+ Certified International Specialists strive to exceed their expectations on every single shipment.

Global logistics appears to be finally seeing the end of COVID-driven disruptions but yet is not completely back to the 'normal' of the previous time period. Overall, the global macroeconomic situation has started to stabilize although uncertainty remains. Aviation networks remain volatile in many parts of the world and the crisis in Europe continues to add complexity to global logistics. In the face of these and other challenges, we have continued to invest in safeguarding the resilience of our global network, which enables us to provide secure and reliable supply chain solutions to support our customers.