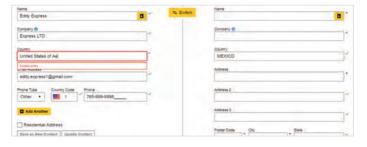

# PREDICTIVE ADDRESS ENTRY

so you're always one step ahead

# REAL-TIME ERROR CORRECTION

so you never make a mistake again