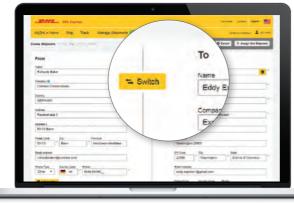

#### IMPORT OR EXPORT

effortlessly; switch between the two with a single click, from a single platform and login