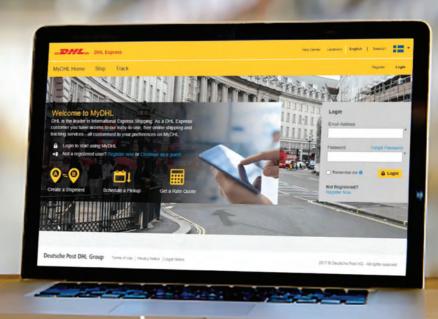

# HOW DO I GET STARTED? THE NEXT STEP

MyDHL+ is an easy-to-use online tool that promises to make all shipping services simple.

Already have a MyDHL+ account? Great! Just enter your details on the MyDHL+ Homepage to gain access. If not, all you need to do is set up a User ID (your email) and a password for your account. Then you'll be ready to harness the power of MyDHL+.