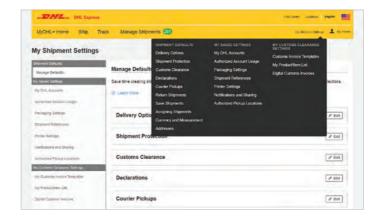

## FEWER STEPS AND GREATER FUNCTIONALITY

Your time is valuable, so MyDHL+ treats it that way. By integrating all your most important online shipping services in one place, under one powerful tool, you'll never have to look anywhere else for your business shipping needs.

# CUSTOMIZED DASHBOARD

to get you where you need to be, faster