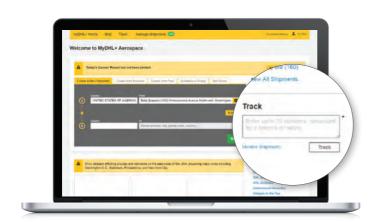

IBLE**

## BECAUSE EVERYONE IS UNIQUE

MyDHL+ is a tool for all our Customers, no matter how you choose to use it. Which is why we've introduced a dynamic, personalized experience for everyone: Guests, Registered Users and Corporate Account Holders.



#### NO LOGIN? NO PROBLEM

because Guest users are welcome



# MANAGED ACCESS LEVELS FOR EMPLOYEES

so you remain in control







#### IMPORT OR EXPORT

effortlessly; switch between the two with a single click, from a single platform and login

### **SIMPLY TRANSPARENT**

## COMPLETE VISIBILITY, ALL THE TIME

We know you can't afford to miss a thing. So we won't let you. MyDHL+ has been engineered so that it's never been easier or quicker to view and track your shipments, receive tax and duty estimates, and check prices before you ship.





#### TRACK SHIPMENTS from anywhere

from anywhere, anytime



#### **ACCURATE ESTIMATES**

of all duties, taxes and costs before you ship



# SEND PERSONALIZED NOTIFICATIONS

to all your clients from your own email



### **SIMPLY EFFICIENT**

## FEWER STEPS AND GREATER FUNCTIONALITY

Your time is valuable, so MyDHL+ treats it that way. By integrating all your most important online shipping services in one place, under one powerful tool, you'll never have to look anywhere else for your business shipping needs.





# CUSTOMIZED DASHBOARD

to get you where you need to be, faster





# HOW DO I GET STARTED? THE NEXT STEP

MyDHL+ is an easy-to-use online tool that promises to make all shipping services simple.

Already have a MyDHL+ account? Great! Just enter your details on the MyDHL+