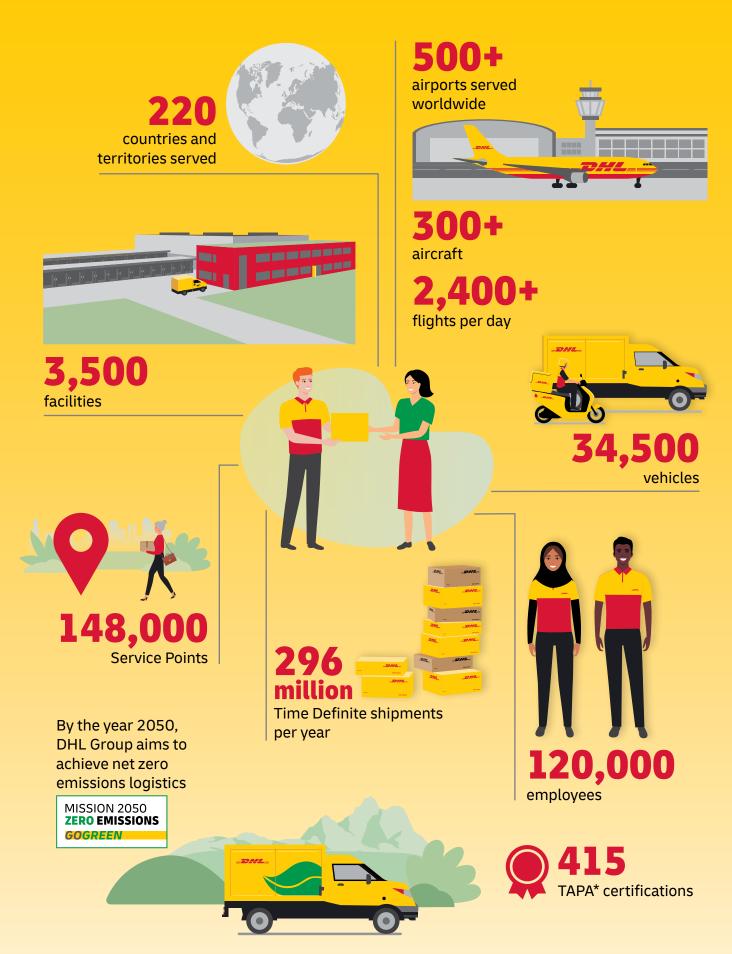

As the global market leader in Time Definite International (TDI) shipping and courier delivery, and the most international company in the world, this is what we do! We move over 1 million shipments every working day, from point A to point B in 220 countries and territories, as quickly, securely and reliably as possible and with as much transparency as possible. Over 2.5 million customers around the world put their trust in us, and our team of 120,000+ Certified International Specialists strive to exceed their expectations on every single shipment.