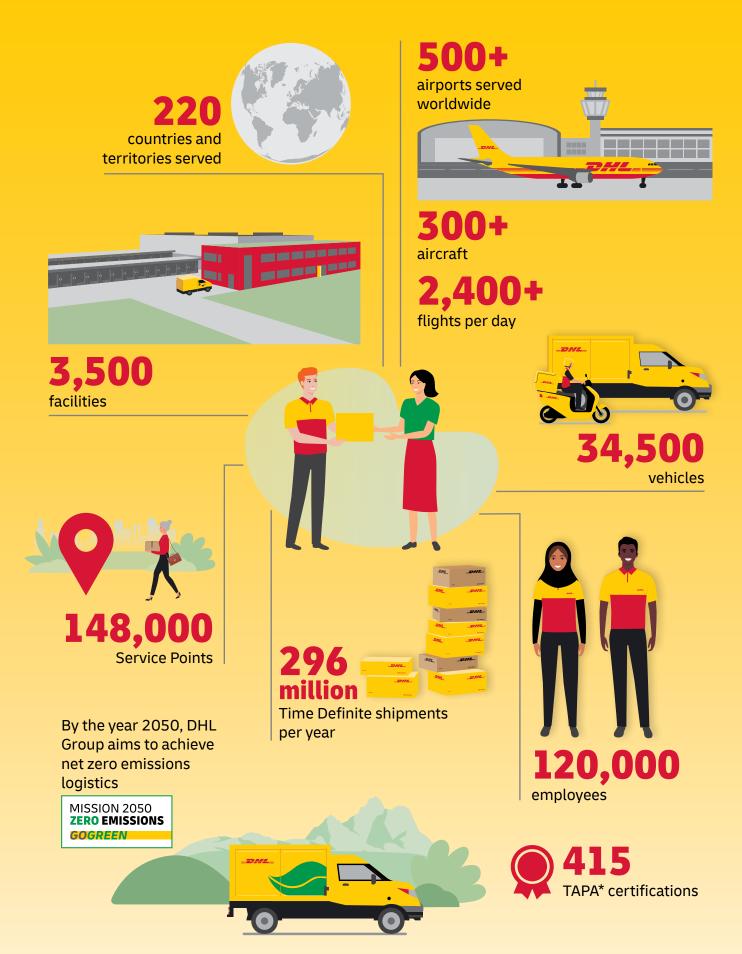

As the global market leader in Time Definite International (TDI) shipping and courier delivery, and the most international company in the world, this is what we do! We move over 1 million shipments every working day, from point A to point B in 220 countries and territories, as quickly, securely and reliably as possible and with as much transparency as possible. Over 2.5 million customers around the world put their trust in us, and our team of 120,000+ Certified International Specialists strive to exceed their expectations on every single shipment.

Global logistics appears to be finally seeing the end of COVID-driven disruptions but yet is not completely back to the 'normal' of the previous time period. Overall, the global macroeconomic situation has started to stabilize although uncertainty remains. Aviation networks remain volatile in many parts of the world and the crisis in Europe continues to add complexity to global logistics. In the face of these and other challenges, we have continued to invest in safeguarding the resilience of our global network, which enables us to provide secure and reliable supply chain solutions to support our customers. As an example, in the Czech Republic we have invested in the modernization of our vehicle fleet.