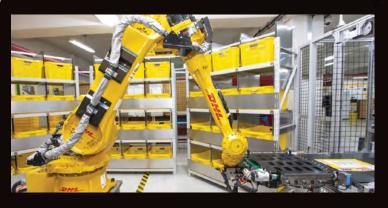

### **ROBOTICS**

Driven by rapid technological advancements and increasing supply chain complexity, robotics solutions are entering the logistics environment, boosting productivity and driving zero-defect processes.

Robots are adopting more roles at DHL Express, assisting workers with the most repetitive and labor-intensive tasks and freeing them up to do higher-order, customer-facing activities. Examples include the use of articulated robotic arms for sorting inbound packages to last-mile delivery routes. We have four such robots in use globally, with this number set to double soon.

Our robots help get couriers out on the road faster – which means your parcels get delivered faster.