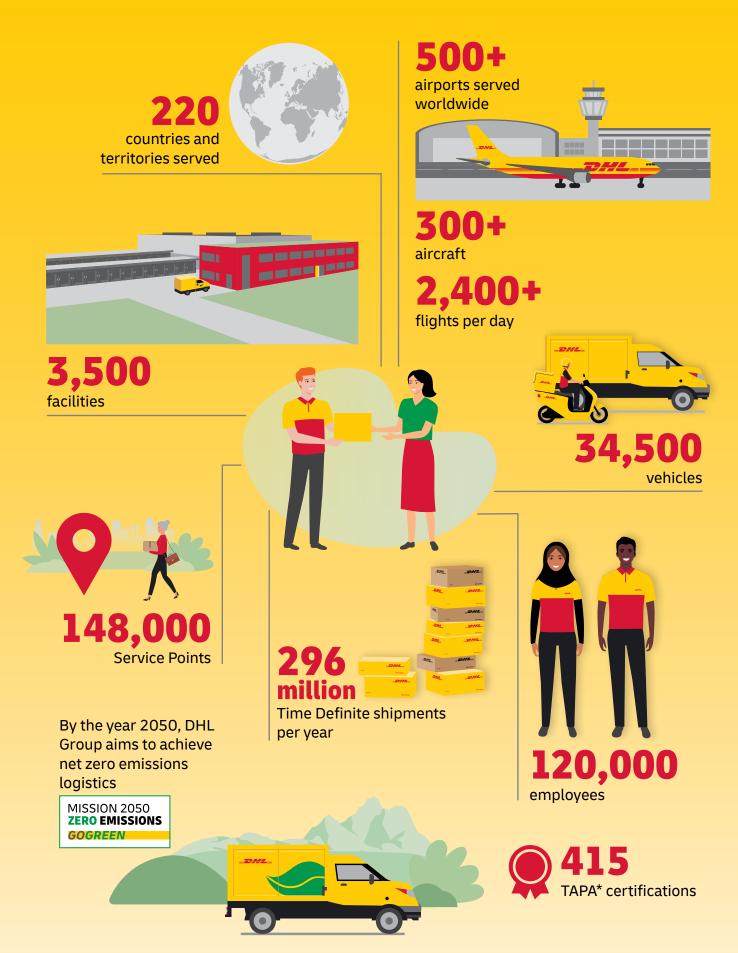

As the global market leader in Time Definite International (TDI) shipping and courier delivery, and the most international company in the world, this is what we do! We move over 1 million shipments every working day, from point A to point B in 220 countries and territories, as quickly, securely and reliably as possible and with as much transparency as possible. Over 2.5 million customers around the world put their trust in us, and our team of 120,000+ Certified International Specialists strive to exceed their expectations on every single shipment.

Global logistics appears to be finally seeing the end of COVID-driven disruptions but yet is not completely back to the 'normal' of the previous time period. Overall, the global macroeconomic situation has started to stabilize although uncertainty remains. Aviation networks remain volatile in many parts of the world and the crisis in Europe continues to add complexity to global logistics. In the face of these and other challenges, we have continued to invest in safeguarding the resilience of our global network, which enables us to provide secure and reliable supply chain solutions to support our customers.