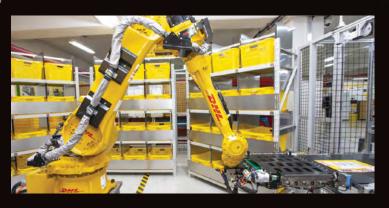

# **ROBOTICS**

Driven by rapid technological advancements and increasing supply chain complexity, robotics solutions are entering the logistics environment, boosting productivity and driving zero-defect processes.

Robots are adopting more roles at DHL Express, assisting workers with the most repetitive and labor-intensive tasks and freeing them up to do higher-order, customer-facing activities. Examples include the use of articulated robotic arms for sorting inbound packages to last-mile delivery routes. We have four such robots in use globally, with this number set to double soon.

Our robots help get couriers out on the road faster – which means your parcels get delivered faster.