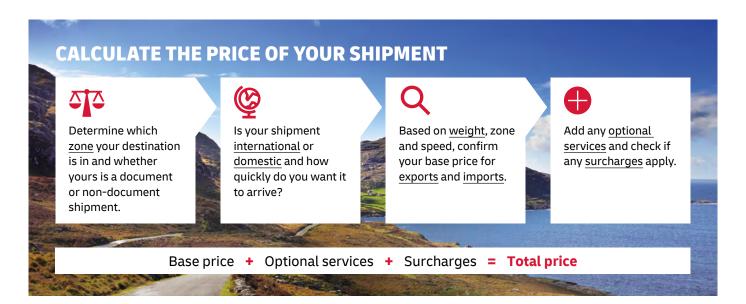

#### **Shipment weight**

- Please weigh and measure your shipment.
- If you are sending a large but lightweight shipment, where its volumetric (dimensional) weight exceeds its actual weight, the cost of the shipment is calculated on the space your consignment takes up on the aircraft. This is a standard IATA method. To calculate the volumetric weight of your shipment, simply multiply the length by height by width in centimeters, then divide the total sum by 5,000 for each piece in the shipment.
- Any piece in the shipment may be re-weighed and/or re-measured by DHL to confirm this calculation.

#### Documentation required: waybill

- All shipments sent with DHL Express need to have a fully completed DHL waybill or label securely attached to each piece. This will enable the successful movement of your shipment through the DHL network. Each waybill or label is individually numbered to allow you to track your shipment from collection through to delivery.
- Your shipment may also need to be accompanied by customs documentation, such as a commercial or proforma invoice, as well as additional paperwork depending on the contents and value of the shipment and the country you are sending to.

#### **Documentation required: invoice**

- A commercial or proforma invoice is required when sending non-document shipments to countries and territories outside your origin country or customs union. This is essentially a declaration containing all the details of a transaction and is used by customs authorities to assess if duties or taxes are payable.
- A commercial invoice is used when goods are part of a commercial transaction or intended for resale.
- A proforma invoice is used when sending goods of no commercial value (for example, when sending samples).