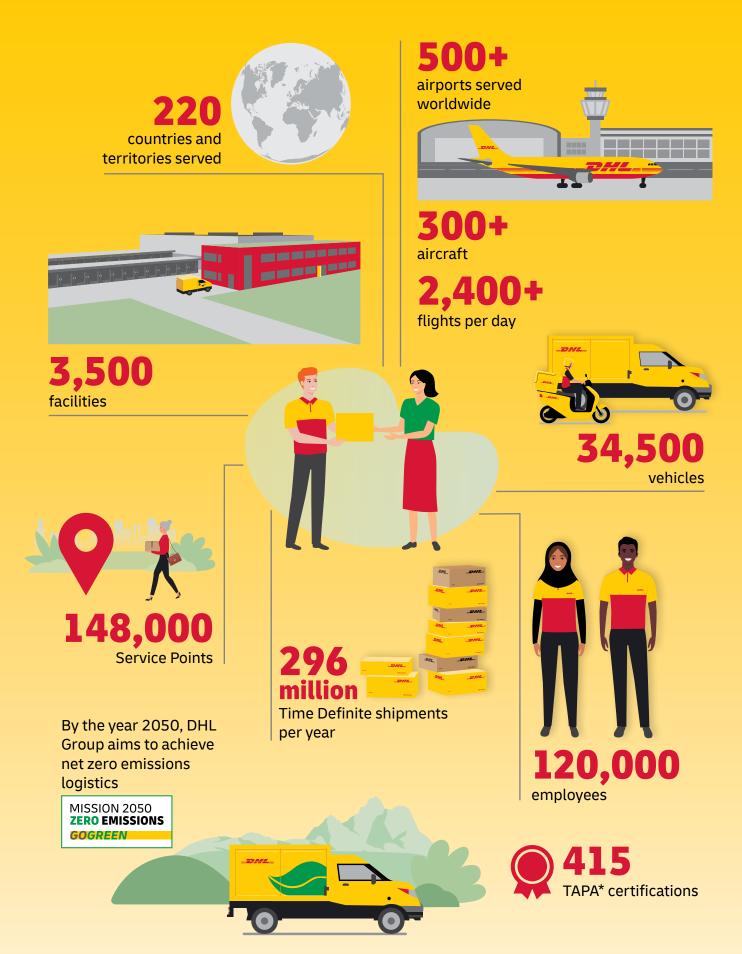

As the global market leader in Time Definite International (TDI) shipping and courier delivery, and the most international company in the world, this is what we do! We move over 1 million shipments every working day, from point A to point B in 220 countries and territories, as quickly, securely and reliably as possible and with as much transparency as possible. Over 2.5 million customers around the world put their trust in us, and our team of 120,000+ Certified International Specialists strive to exceed their expectations on every single shipment.