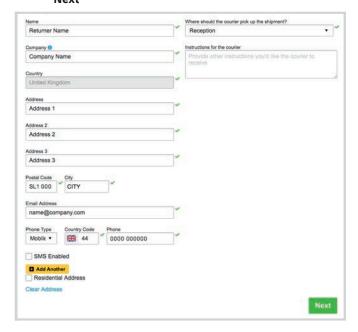

## **eRETURN SHIPMENT**

This document is designed to help you book a DHL courier collection for your return shipment online.

Confirm or specify your collection address then press "Next"

4. Enter the weight and dimensions. You can estimate if you are unsure