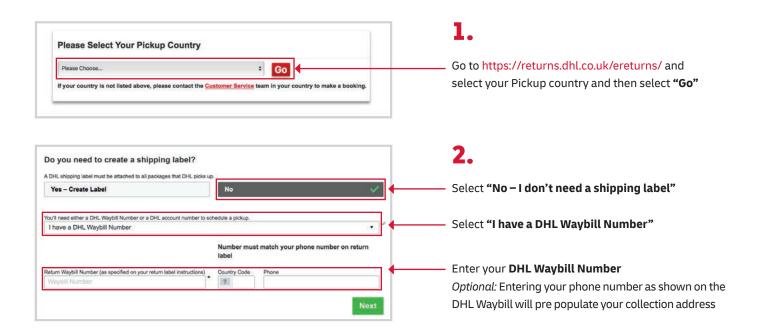

## **eRETURN SHIPMENT**

This document is designed to help you book a DHL courier collection for your return shipment online.

Confirm or specify your collection address then press "Next"

4. Enter the weight and dimensions. You can estimate if you are unsure