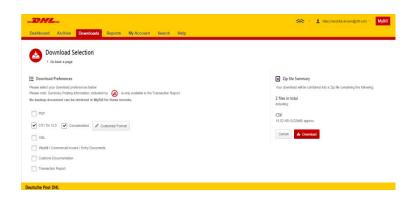

### **Multiple invoices**

To download multiple invoices select the invoices you wish to view by ticking the boxes next to the invoices and then select the *Download* button.

| Databased     Archive     Download     Reports     My Account     Search     Help <ul> <li>Download</li> <li>Deletion</li> <li>- 6 tank a sage</li> <li>- 20 tank a sage</li></ul>                                                                                                                                                                                                                                                                                                                                                                                                                                                                                                                                                         |      |
|--------------------------------------------------------------------------------------------------------------------------------------------------------------------------------------------------------------------------------------------------------------------------------------------------------------------------------------------------------------------------------------------------------------------------------------------------------------------------------------------------------------------------------------------------------------------------------------------------------------------------------------------------------------------------------------------------------------------------------------------------------------------------------------------------------------------------------------------------------------------------------------------------------------------------------------------------------------------------------------------------------------------------------------------------------------------------------------------------------------------------------------------------------------------------------------------------------------------------------------------------------------------------------------------------------------------------------------------------------------------------------------------------------------------------------------------------------------------------------------------------------------------------------------------------------------------------------------------------------------------------------------------------------------------------------------------------------------------------------------------------------------------------------------------------------------------------------------------------------------------------------------------------------------------------------------------------------------------------------------------------------------------------------------------------------------------------------------------------------------------------|------|
| Co task a sper     Co task |      |
| Plases and professional professional balance     Your downlink if all a contribute of the 2.0 file contribute the balance       Sees on the Sourcey and professional professional balance     3 files in boli       Rob backage document can be retrieved in Mg/BII for these records.     3 files in boli       Image: Sport     POP                                                                                                                                                                                                                                                                                                                                                                                                                                                                                                                                                                                                                                                                                                                                                                                                                                                                                                                                                                                                                                                                                                                                                                                                                                                                                                                                                                                                                                                                                                                                                                                                                                                                                                                                                                                    |      |
| Preserver det Summary Postog Intronation, Holdneit Ty 🙆 is volt available in the Transaction Report. 3 files in total<br>including.                                                                                                                                                                                                                                                                                                                                                                                                                                                                                                                                                                                                                                                                                                                                                                                                                                                                                                                                                                                                                                                                                                                                                                                                                                                                                                                                                                                                                                                                                                                                                                                                                                                                                                                                                                                                                                                                                                                                                                                      |      |
| Careel & Dounted                                                                                                                                                                                                                                                                                                                                                                                                                                                                                                                                                                                                                                                                                                                                                                                                                                                                                                                                                                                                                                                                                                                                                                                                                                                                                                                                                                                                                                                                                                                                                                                                                                                                                                                                                                                                                                                                                                                                                                                                                                                                                                         | aing |
| Vkp4f Communit Invite:         Catanas Documentation           Catanas Documentation         Transaction Report                                                                                                                                                                                                                                                                                                                                                                                                                                                                                                                                                                                                                                                                                                                                                                                                                                                                                                                                                                                                                                                                                                                                                                                                                                                                                                                                                                                                                                                                                                                                                                                                                                                                                                                                                                                                                                                                                                                                                                                                          |      |

As with the single invoice option, you will be redirected to the **Downloads** screen where you can choose your download preference.

Should you chose the *CSV for XLS* format you will be offered the possibility to customize the format. Should you wish to customize the format of the *CSV* file then select the *Customize Format* button otherwise select the *Download* button to continue with the standard format. You will the be redirected to the **Download** screen from where you can download your file.