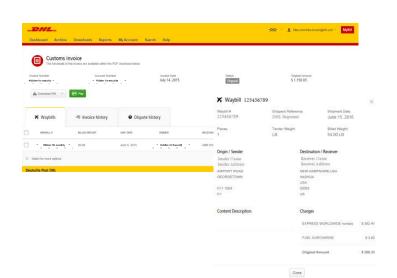

### **Option 1**

Click on the invoice row and you will be redirected to the invoice screen. Click on the *Waybill* number and the Waybill details will appear in a new window.