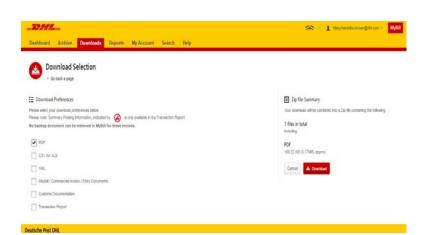

Should you select the *Download* option you will be redirected to the **Downloads** screen where you can chose your *Download Preference* by ticking the box next to your preferred format and clicking on the *Download* button

As with the single invoice option, you will be redirected to the **Downloads** screen where you can choose your download preference.

Should you chose the *CSV for XLS* format you will be offered the possibility to customize the format. Should you wish to customize the format of the *CSV* file then select the *Customize Format* button otherwise select the *Download* button to continue with the standard format. You will the be redirected to the **Download** screen from where you can download your file.