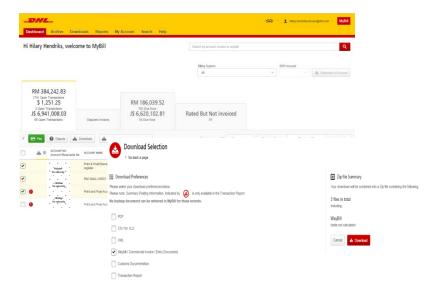

### **Multiple invoices**

To download multiple invoices select the invoices you wish to view by ticking the boxes next to the invoices and then select the *Download* button.

| Databased     Archive     Download     Reports     My Account     Search     Help <ul> <li>Download</li> <li>Deletion</li> <li>- 6 tank a sage</li> <li>- 20 tank a sage</li></ul>                                                                                                                                                                                                                                                                                                                                                                                                                                                                                                                                                         |      |
|--------------------------------------------------------------------------------------------------------------------------------------------------------------------------------------------------------------------------------------------------------------------------------------------------------------------------------------------------------------------------------------------------------------------------------------------------------------------------------------------------------------------------------------------------------------------------------------------------------------------------------------------------------------------------------------------------------------------------------------------------------------------------------------------------------------------------------------------------------------------------------------------------------------------------------------------------------------------------------------------------------------------------------------------------------------------------------------------------------------------------------------------------------------------------------------------------------------------------------------------------------------------------------------------------------------------------------------------------------------------------------------------------------------------------------------------------------------------------------------------------------------------------------------------------------------------------------------------------------------------------------------------------------------------------------------------------------------------------------------------------------------------------------------------------------------------------------------------------------------------------------------------------------------------------------------------------------------------------------------------------------------------------------------------------------------------------------------------------------------------------|------|
| Co task a sper     Co task |      |
| Plases and professional professional balance     Your downlink if all a contribute of the 2.0 file contribute the balance       Sees on the Sourcey and professional professional balance     3 files in boli       Rob backage document can be retrieved in Mg/BII for these records.     3 files in boli       Image: Sport     POP                                                                                                                                                                                                                                                                                                                                                                                                                                                                                                                                                                                                                                                                                                                                                                                                                                                                                                                                                                                                                                                                                                                                                                                                                                                                                                                                                                                                                                                                                                                                                                                                                                                                                                                                                                                    |      |
| Preserver det Summary Postog Intronation, Holdneit Ty 🙆 is volt available in the Transaction Report. 3 files in total<br>including.                                                                                                                                                                                                                                                                                                                                                                                                                                                                                                                                                                                                                                                                                                                                                                                                                                                                                                                                                                                                                                                                                                                                                                                                                                                                                                                                                                                                                                                                                                                                                                                                                                                                                                                                                                                                                                                                                                                                                                                      |      |
| Careel & Dounted                                                                                                                                                                                                                                                                                                                                                                                                                                                                                                                                                                                                                                                                                                                                                                                                                                                                                                                                                                                                                                                                                                                                                                                                                                                                                                                                                                                                                                                                                                                                                                                                                                                                                                                                                                                                                                                                                                                                                                                                                                                                                                         | aing |
| Vkp4f Communit Invite:         Catanas Documentation           Catanas Documentation         Transaction Report                                                                                                                                                                                                                                                                                                                                                                                                                                                                                                                                                                                                                                                                                                                                                                                                                                                                                                                                                                                                                                                                                                                                                                                                                                                                                                                                                                                                                                                                                                                                                                                                                                                                                                                                                                                                                                                                                                                                                                                                          |      |

As with the single invoice option, you will be redirected to the **Downloads** screen where you can choose your download preference.

Should you chose the *CSV for XLS* format you will be offered the possibility to customize the format. Should you wish to customize the format of the *CSV* file then select the *Customize Format* button otherwise select the *Download* button to continue with the standard format. You will the be redirected to the **Download** screen from where you can download your file.