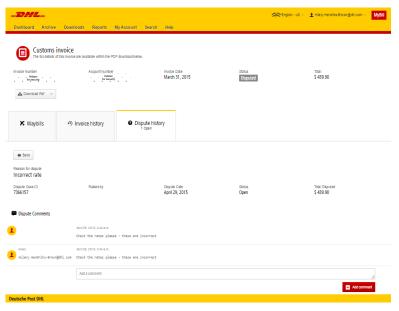

Should you find not the answer you were looking for in the **Help** screen you can also refer to the **FAQ** document