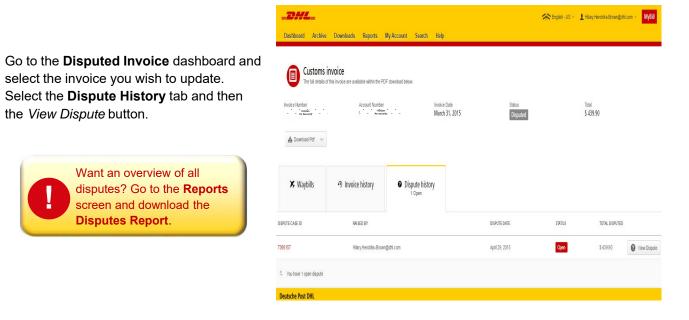

Should you find not the answer you were looking for in the **Help** screen you can also refer to the **FAQ** document