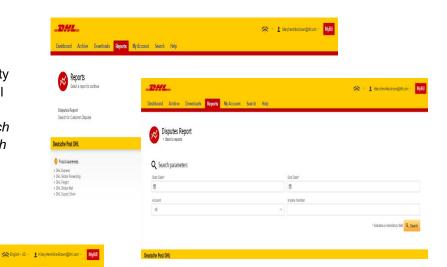

### The Report Screen

The **Report** screen offers the possibility to download reports. These reports will be available in CSV format. Select the report you wish to run, enter the *Search Parameters* and then select the *Search* button to create the report

Deutsche Post DHL

Simply select the parameters you wish to search on and select the *Search* button

Available search parameters include:

- Account
- Invoice number
- Waybill
- Invoice Type
- Status
- Start & End dates