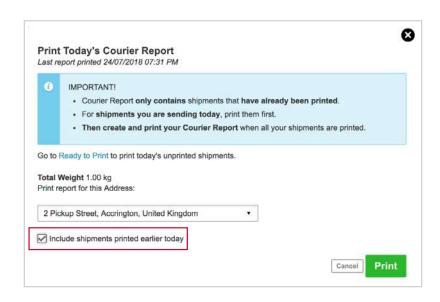

When you select to print the Courier Report, a message will be displayed showing the total weight of the shipments being picked up today. Click **Print** to generate the report.

If you are sending shipments from different addresses, a report for each pickup address will be required. Select the relevant address and click **Print** to generate the report.

### **ALREADY PRINTED A COURIER REPORT FOR TODAY?**

You can print the Courier Report again, but MyDHL+ will remember that the report for today has already been printed.

i If you have created additional shipments since the report was printed, they can be included in the new report by selecting **Include shipments printed earlier today.** 