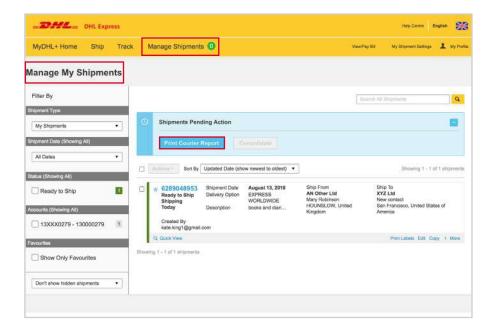

#### **COURIER REPORT**

The MyDHL+ Courier Report details the shipments that have labels printed and are ready to be shipped today.

(i) Shipments with labels ready to be printed will not be included in the report. If these shipments are to be picked up today, print the labels before running the Courier Report.

To print the report, go to Manage My Shipments and select Print Courier Report at the top of the page.

If you have shipments that have been printed and you have not printed today's Courier Report, a reminder will be displayed on the home page.