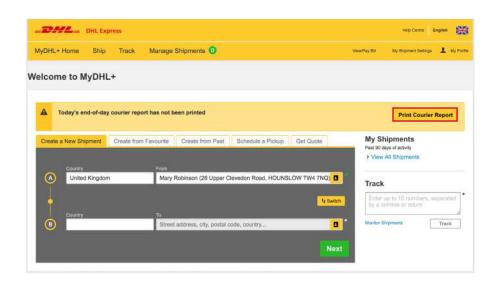

To print the report, go to Manage My Shipments and select Print Courier Report at the top of the page.

If you have shipments that have been printed and you have not printed today's Courier Report, a reminder will be displayed on the home page.