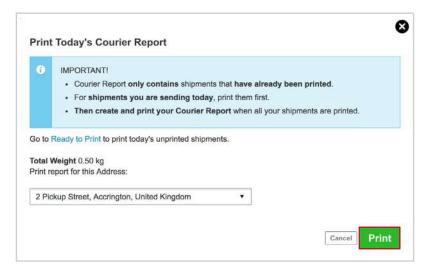

When you select to print the Courier Report, a message will be displayed showing the total weight of the shipments being picked up today. Click **Print** to generate the report.

If you are sending shipments from different addresses, a report for each pickup address will be required. Select the relevant address and click **Print** to generate the report.