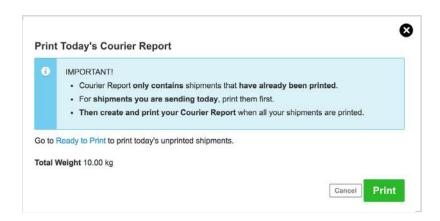

When you select to print the Courier Report, a message will be displayed showing the total weight of the shipments being picked up today. Click **Print** to generate the report.

If you are sending shipments from different addresses, a report for each pickup address will be required. Select the relevant address and click **Print** to generate the report.