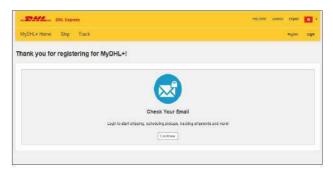

#### Step 5

Once you register  $MyDHL^+$  successfully, the system will show below message. Please go to the registered email and check the activation email.