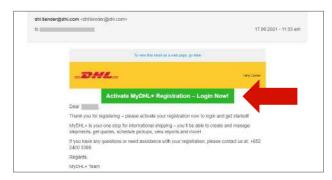

#### Step 6

- Please check the inbox of your email (check the junk mailbox if you cannot receive it). The sender email will be dhlsender@dhl.com
- Please click the 'Activate MyDHL' Registration Login Now!' button to activate your MyDHL' account and login to start shipping.