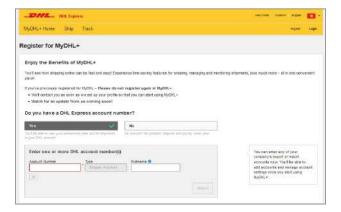

#### Step 2

Please click 'Yes' and input the DHL account number then click 'Next'; or "No" if you do not have DHL account and will proceed via credit card payment, then fill in your details.