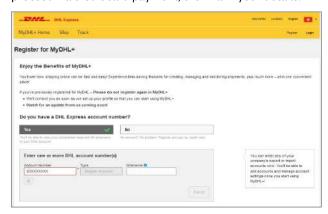

#### Step 2

Please click 'Yes' and input the DHL account number then click 'Next'; or "No" if you do not have DHL account and will proceed via credit card payment, then fill in your details.