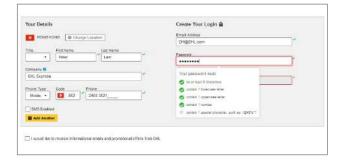

#### Step 3

- Please input your details. Data fields with \* are mandatory.
- The password must be at least 8 characters with
  1 uppercase letter, 1 lowercase letter, 1 number and
  1 special character (example: !@#\$%\*?).