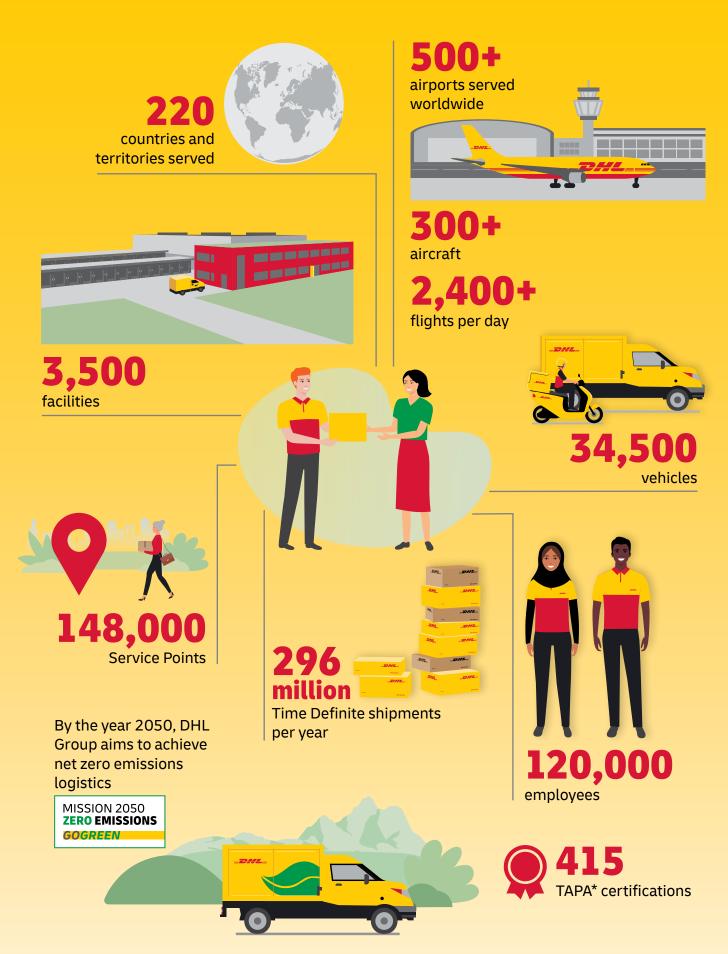

As the global market leader in Time Definite International (TDI) shipping and courier delivery, and the most international company in the world, this is what we do! We move over 1 million shipments every working day, from point A to point B in 220 countries and territories, as quickly, securely and reliably as possible and with as much transparency as possible. Over 2.5 million customers around the world put their trust in us, and our team of 120,000+ Certified International Specialists strive to exceed their expectations on every single shipment.

As an example, in Hong Kong, we invested €377 million in Central Asia Hub phase 3 expansion. The expanded hub has boosted warehouse space by 50% to 49,500 sqm and increased the hub's throughput capacity from 75,000 pieces per hour to 125,000 pieces per hour. Additionally, DHL Express Hong Kong takes pride in its sustainability efforts. This includes using a 100% battery-operated forklift in its service centers and deploying 18 last-mile delivery electric vehicles in Hong Kong. Across its facilities, DHL is also using 100% LED lighting and generating solar energy at the Central Asia Hub located at the Hong Kong International Airport. The company has also achieved gold LEED (Leadership in Energy and Environmental Design) certification for its head office in Hong Kong.