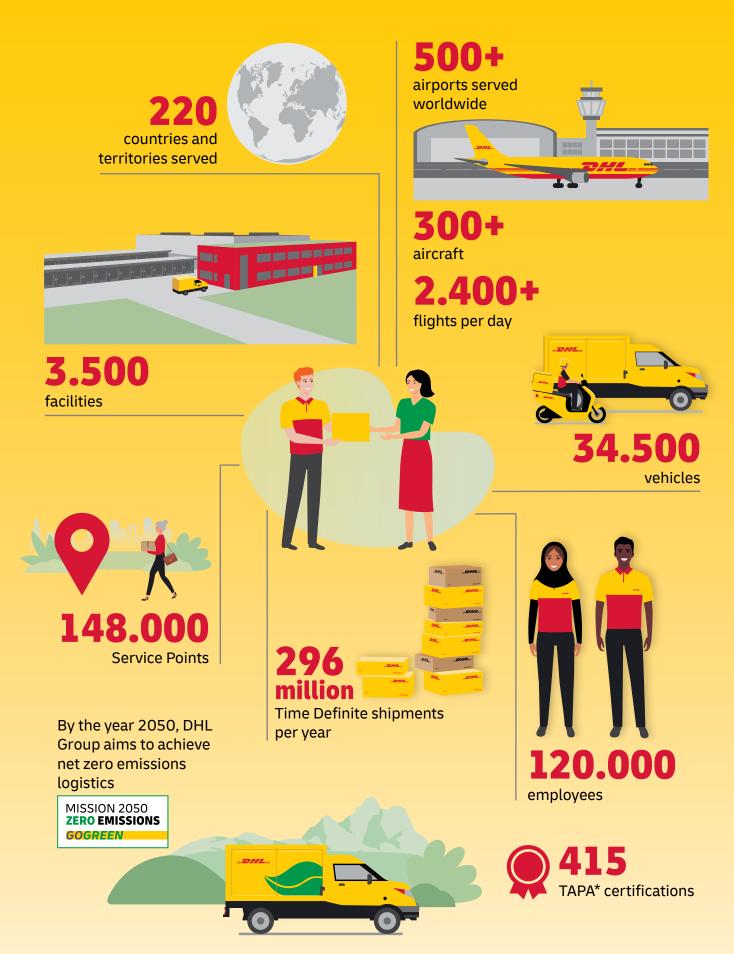

As the global market leader in Time Definite International (TDI) shipping and courier delivery, and the most international company in the world, this is what we do! We move over 1 million shipments every working day, from point A to point B in 220 countries and territories, as quickly, securely and reliably as possible and with as much transparency as possible. Over 2,5 million customers around the world put their trust in us, and our team of 120.000+ Certified International Specialists strive to exceed their expectations on every single shipment.