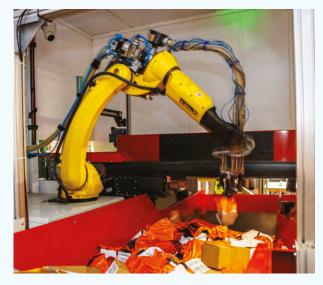

# ROBOTICS

Driven by rapid technological advancements and increasing supply chain complexity, robotics solutions are entering the logistics environment, boosting productivity and driving zero-defect processes.

Robots are adopting more roles at DHL Express, assisting workers with the most repetitive and labor-intensive tasks and freeing them up to do higher-order, customerfacing activities. Examples include the use of articulated robotic arms for inducting flyers and small parcels at 99.99% accuracy, ensuring faster processing and fewer mis-sorts. We have four such robots in use globally, with plans for more in the future.

Our robots help connect your shipments through our network at higher speed and quality, by giving operations extra help.