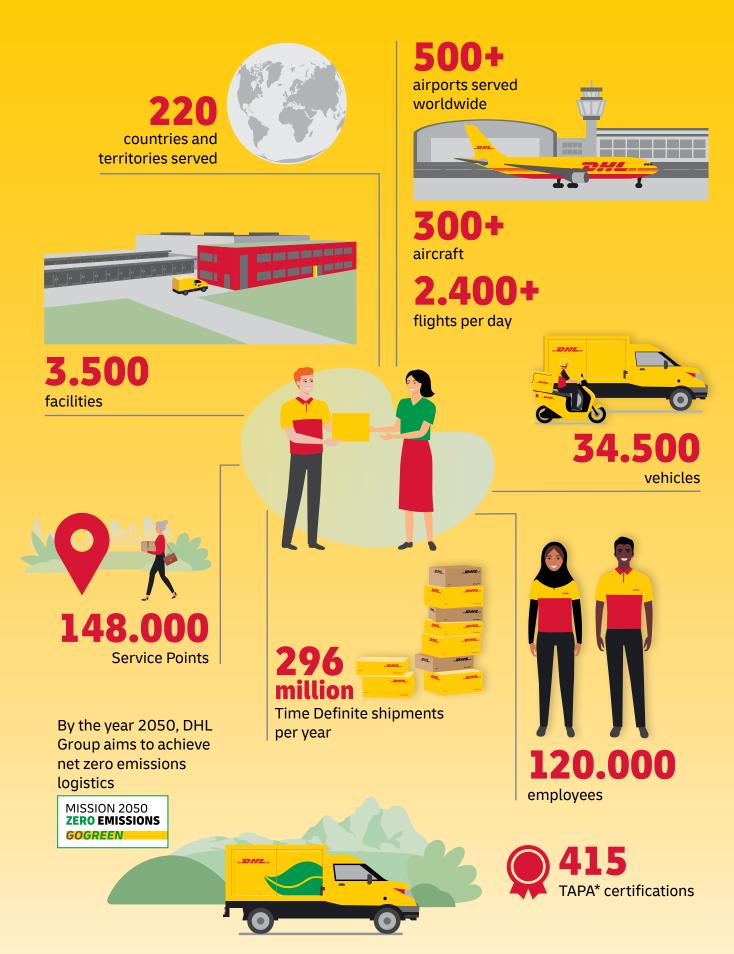

As the global market leader in Time Definite International (TDI) shipping and courier delivery, and the most international company in the world, this is what we do! We move over 1 million shipments every working day, from point A to point B in 220 countries and territories, as quickly, securely and reliably as possible and with as much transparency as possible. Over 2,5 million customers around the world put their trust in us, and our team of 120.000+ Certified International Specialists strive to exceed their expectations on every single shipment.

Global logistics appears to be finally seeing the end of COVID-driven disruptions but yet is not completely back to the 'normal' of the previous time period. Overall, the global macroeconomic situation has started to stabilize although uncertainty remains. Aviation networks remain volatile in many parts of the world and the crisis in Europe continues to add complexity to global logistics. In the face of these and other challenges, we have continued to invest in safeguarding the resilience of our global network, which enables us to provide secure and reliable supply chain solutions to support our customers.