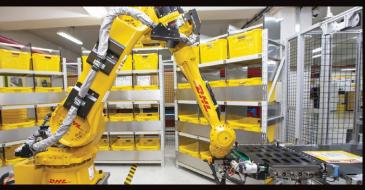

## **ROBOTICS**

Driven by rapid technological advancements and increasing supply chain complexity, robotics solutions are entering the logistics environment, boosting productivity and driving zero-defect processes.

Robots are adopting more roles at DHL Express, assisting workers with the most repetitive and labor-intensive tasks and freeing them up to do higher-order, customer-facing activities. Examples include the use of articulated robotic arms for sorting inbound packages to last-mile delivery routes. We have four such robots in use globally, with this number set to double soon.

Our robots help get couriers out on the road faster – which means your parcels get delivered faster.