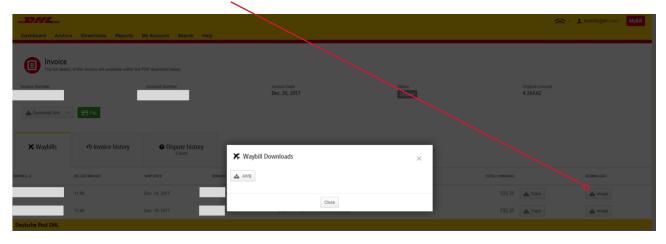

Alternatively, you can click on the 'Image' button to open the actual waybill (AWB) image and any supporting documentation (like commercial invoice, SAD).

→ Click on the relevant button to display the document.

|              | -24                                                                                                           | <b>z</b> _                       |
|--------------|---------------------------------------------------------------------------------------------------------------|----------------------------------|
|              | * ARCHIVE DOC * WPX                                                                                           |                                  |
| 0.81         | Fran :                                                                                                        | LGW                              |
|              | UNITED KINGDOM Contect                                                                                        | - 7429                           |
|              | Gestenzi:<br>+\$72 Te                                                                                         | 746 527                          |
| A<br>Sectors | 1 Land                                                                                                        | ,                                |
| 24 ST        | L Israel                                                                                                      |                                  |
| 199          | . IL – TLV – TLV                                                                                              | -                                |
| a statut     | Preduct:<br>[P] EXPRESS WORLDWIDE (48)<br>Payment code:<br>PHT AUC:<br>Terms of Trade:<br>Feature / Services: |                                  |
|              | Ref: 029345418 Shpt Walk: 0.5 kg                                                                              | <ul> <li>al Pieces</li> </ul>    |
|              | Custom Val: 69.10 G8P Ship mest Date: 2017-136-51                                                             |                                  |
|              |                                                                                                               | kesisetsi<br>Masijiktor Aka<br>d |
|              | License Plates of pieces in shipment                                                                          |                                  |