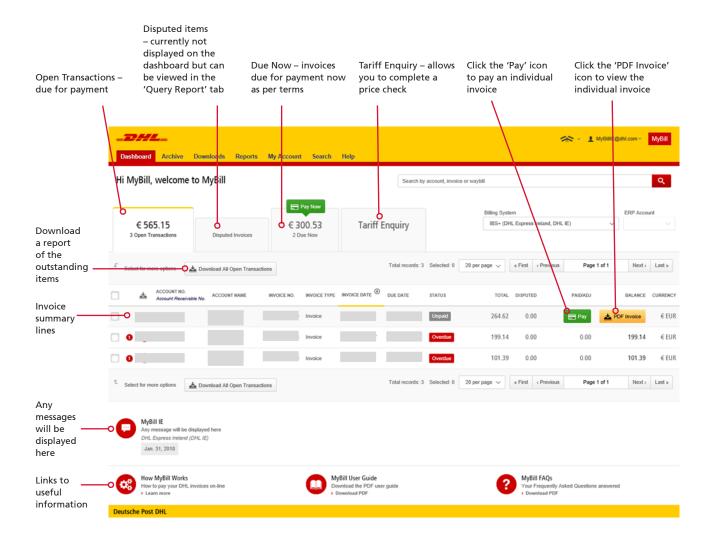

- 1. Dashboard will display the outstanding invoices, where you can view, dispute or pay the invoice(s)
- 2. Archive will display the closed / paid invoices
- 3. Downloads will display your previous downloads (retained for a 24 hour period)
- 4. Reports can generate a query report
- 5. My Account allows you to change your password, view a statement, view account permissions and add or remove users
- 6. Search Allows you to search for particular data on specific fields or date range
- 7. Help Provides step by step help

## DHL MYBILL DASHBOARD

DHL Express

Invoices can be viewed either individually or in bulk.

→ To view a single invoice, hover your mouse over the invoice line and the 'PDF invoice' button will be displayed. Click to open the PDF.

To view multiple invoices, select the invoices by ticking the checkbox against each invoice.
 A selection of additional buttons will be displayed under the tabs. Select the 'Download' button.
 Select the 'PDF' option, followed by the 'Download' button.

| Hi MyBill, welcor                                                                                                                                                                                                                                                                                                                                                                                                                                                                                                                                                                                                                                                                                                                                                                                                                                                                                                                                                                                                                                                                                                                                                                                                                                                                                                                                                                                                                                                                                                                                                                                                                                                                                                                                                                                                                                                                                                                                                                                                                                                                                                                                                                                                                                      | me to M <mark>y</mark> Bill                                                                      |                                    |                   | Search by account, invoice or wa | ybill                                                                          |                                                                                          |                      |           | ٩            |
|--------------------------------------------------------------------------------------------------------------------------------------------------------------------------------------------------------------------------------------------------------------------------------------------------------------------------------------------------------------------------------------------------------------------------------------------------------------------------------------------------------------------------------------------------------------------------------------------------------------------------------------------------------------------------------------------------------------------------------------------------------------------------------------------------------------------------------------------------------------------------------------------------------------------------------------------------------------------------------------------------------------------------------------------------------------------------------------------------------------------------------------------------------------------------------------------------------------------------------------------------------------------------------------------------------------------------------------------------------------------------------------------------------------------------------------------------------------------------------------------------------------------------------------------------------------------------------------------------------------------------------------------------------------------------------------------------------------------------------------------------------------------------------------------------------------------------------------------------------------------------------------------------------------------------------------------------------------------------------------------------------------------------------------------------------------------------------------------------------------------------------------------------------------------------------------------------------------------------------------------------------|--------------------------------------------------------------------------------------------------|------------------------------------|-------------------|----------------------------------|--------------------------------------------------------------------------------|------------------------------------------------------------------------------------------|----------------------|-----------|--------------|
| € 565.15<br>3 Open Transactions                                                                                                                                                                                                                                                                                                                                                                                                                                                                                                                                                                                                                                                                                                                                                                                                                                                                                                                                                                                                                                                                                                                                                                                                                                                                                                                                                                                                                                                                                                                                                                                                                                                                                                                                                                                                                                                                                                                                                                                                                                                                                                                                                                                                                        | Disputed Invoices                                                                                | E Pay Now<br>€ 300.53<br>2 Due Now | Tariff Enquiry    |                                  | Billing S<br>IBS+                                                              | ystem<br>(DHL Express Ire                                                                | and, DHL IE) V       | ERP Accou | int          |
| Pay O Dispu                                                                                                                                                                                                                                                                                                                                                                                                                                                                                                                                                                                                                                                                                                                                                                                                                                                                                                                                                                                                                                                                                                                                                                                                                                                                                                                                                                                                                                                                                                                                                                                                                                                                                                                                                                                                                                                                                                                                                                                                                                                                                                                                                                                                                                            | ute 📥 Download 📥 Dow                                                                             | vnload All Open Transactions       |                   | Total records: 3 Selected: 3     | 20 per page 🗸                                                                  | « First c                                                                                | Previous Page 1 of 1 | Next>     | Last »       |
| ACCOUNT<br>Account F                                                                                                                                                                                                                                                                                                                                                                                                                                                                                                                                                                                                                                                                                                                                                                                                                                                                                                                                                                                                                                                                                                                                                                                                                                                                                                                                                                                                                                                                                                                                                                                                                                                                                                                                                                                                                                                                                                                                                                                                                                                                                                                                                                                                                                   | T NO. ACCOUNT NAME                                                                               | INVOICE NO. INVOICE                | TYPE INVOICE DATE | E DATE STATUS                    | TOTAL                                                                          | DISPUTED                                                                                 | PAID/ADJ             | BALANCE   | CURREN       |
|                                                                                                                                                                                                                                                                                                                                                                                                                                                                                                                                                                                                                                                                                                                                                                                                                                                                                                                                                                                                                                                                                                                                                                                                                                                                                                                                                                                                                                                                                                                                                                                                                                                                                                                                                                                                                                                                                                                                                                                                                                                                                                                                                                                                                                                        |                                                                                                  |                                    |                   |                                  |                                                                                |                                                                                          |                      |           |              |
|                                                                                                                                                                                                                                                                                                                                                                                                                                                                                                                                                                                                                                                                                                                                                                                                                                                                                                                                                                                                                                                                                                                                                                                                                                                                                                                                                                                                                                                                                                                                                                                                                                                                                                                                                                                                                                                                                                                                                                                                                                                                                                                                                                                                                                                        |                                                                                                  | Invoice                            |                   | Unpaid                           | 264.62                                                                         | 0.00                                                                                     | 0.00                 | 264.62    | €EU          |
| 0                                                                                                                                                                                                                                                                                                                                                                                                                                                                                                                                                                                                                                                                                                                                                                                                                                                                                                                                                                                                                                                                                                                                                                                                                                                                                                                                                                                                                                                                                                                                                                                                                                                                                                                                                                                                                                                                                                                                                                                                                                                                                                                                                                                                                                                      |                                                                                                  | Invoice                            |                   | Unpaid                           | 264.62                                                                         | 0.00                                                                                     | 0.00                 | 264.62    |              |
| Go back a page                                                                                                                                                                                                                                                                                                                                                                                                                                                                                                                                                                                                                                                                                                                                                                                                                                                                                                                                                                                                                                                                                                                                                                                                                                                                                                                                                                                                                                                                                                                                                                                                                                                                                                                                                                                                                                                                                                                                                                                                                                                                                                                                                                                                                                         |                                                                                                  | Invoice                            |                   |                                  | 199.14                                                                         | 0.00                                                                                     | 0.00<br>* - *        |           | € EU<br>€ EU |
| Archive De<br>Download Sele<br>( Go back a page<br>Download Preferences<br>Issue select your download prefer<br>Issue select your d | ences below<br>mation, indicated by 🙆 is only available in<br>leved in MyBill for these records. | Search Help                        |                   |                                  | 199.14                                                                         | 0.00                                                                                     | 0.00                 | 199.14    | €E           |
| Contraction of the second sec                                                                                                                          | ences below<br>mation, indicated by 🙆 is only available in<br>leved in MyBill for these records. | Search Help                        |                   |                                  | 199,14<br>E Zip 1<br>Vour dow<br>1 files in<br>PDF Inv<br>137.97 K<br>Total DC | 0.00<br>lie Summary<br>Intel will be combine<br>Intel<br>(0.1340) approx.<br>winked Spec | 0.00<br>* - *        | 199.14    | €E           |

→ Downloads will appear in the 'Download' menu tab.

| Dashboard Archive Downloads                                                                  | Reports My Account | Search Help                  |                                |                     |             |        |        | 📯 - 1 MyBillE@dhl.com - MyB                                                                                                                             |
|----------------------------------------------------------------------------------------------|--------------------|------------------------------|--------------------------------|---------------------|-------------|--------|--------|---------------------------------------------------------------------------------------------------------------------------------------------------------|
| Active Downloads<br>All active downloads are available<br>You may continue to browse the sil |                    |                              |                                |                     |             |        |        | How do I create downloads?<br>You can built downloads within the Arctive or Search facility<br>ACME Company                                             |
| £                                                                                            |                    | Total records: 1 Selected: 0 | 20 per page $ \smallsetminus $ | « First c Previous  | Page 1 of 1 | Next - | Last » | Ret Download                                                                                                                                            |
| STARTED                                                                                      | TOTAL FILES        | RETRIEVED FILE\$             |                                |                     |             |        |        |                                                                                                                                                         |
| lan. 31, 2018, 2:35 p.m. GMT                                                                 | 1                  | 1                            |                                | wnload Zip file 🗙 C | ancel       |        |        | With a list of invoices available, simply tick those you wish to download and then press the Download butto<br>to start building your download tile(s). |
| t                                                                                            |                    | Total records: 1 Selected: 0 | 20 per page                    | « First « Previous  | Page 1 of 1 | Next - | Last » | to start ounding your download rings).                                                                                                                  |