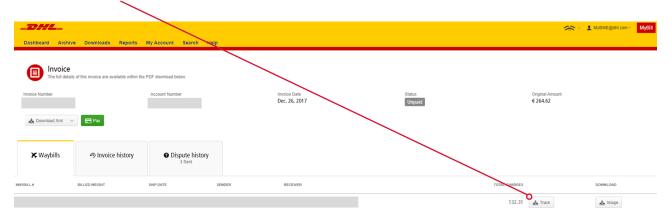

### TRACK AND TRACE

When viewing an invoice you can track a shipment without leaving MyBill.

- Click on the hyperlink on any field i.e. invoice, account number or company name which will take you to the 'Invoice page'.
- → Click on the 'Track' button on the HAWB in question.

#### → This will open the tracking details.