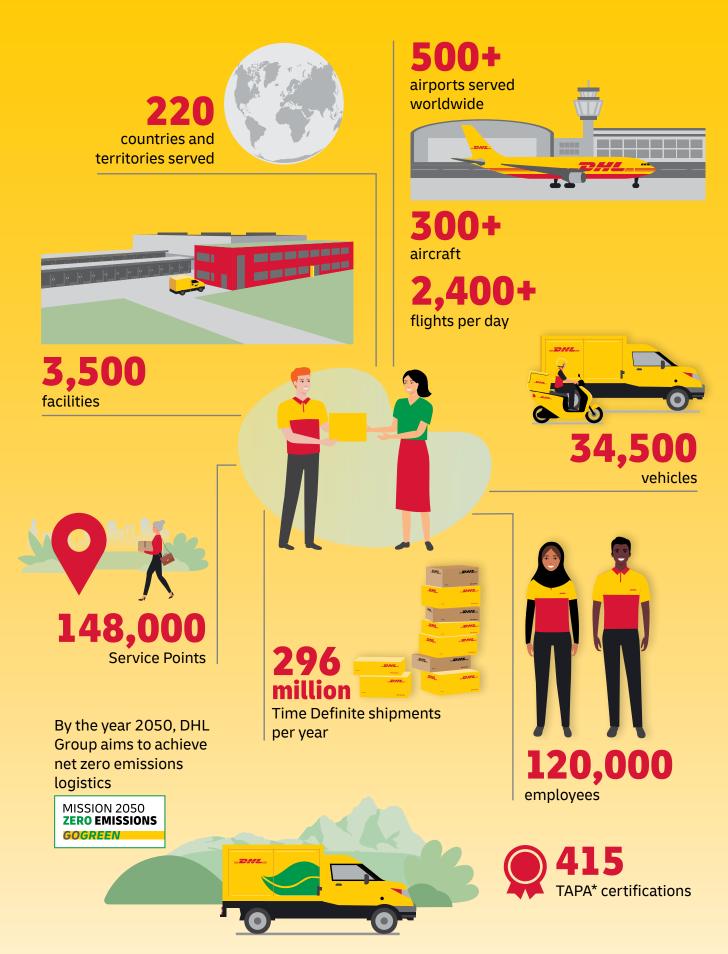

As the global market leader in Time Definite International (TDI) shipping and courier delivery, and the most international company in the world, this is what we do! We move over 1 million shipments every working day, from point A to point B in 220 countries and territories, as quickly, securely and reliably as possible and with as much transparency as possible. Over 2.5 million customers around the world put their trust in us, and our team of 120,000+ Certified International Specialists strive to exceed their expectations on every single shipment.