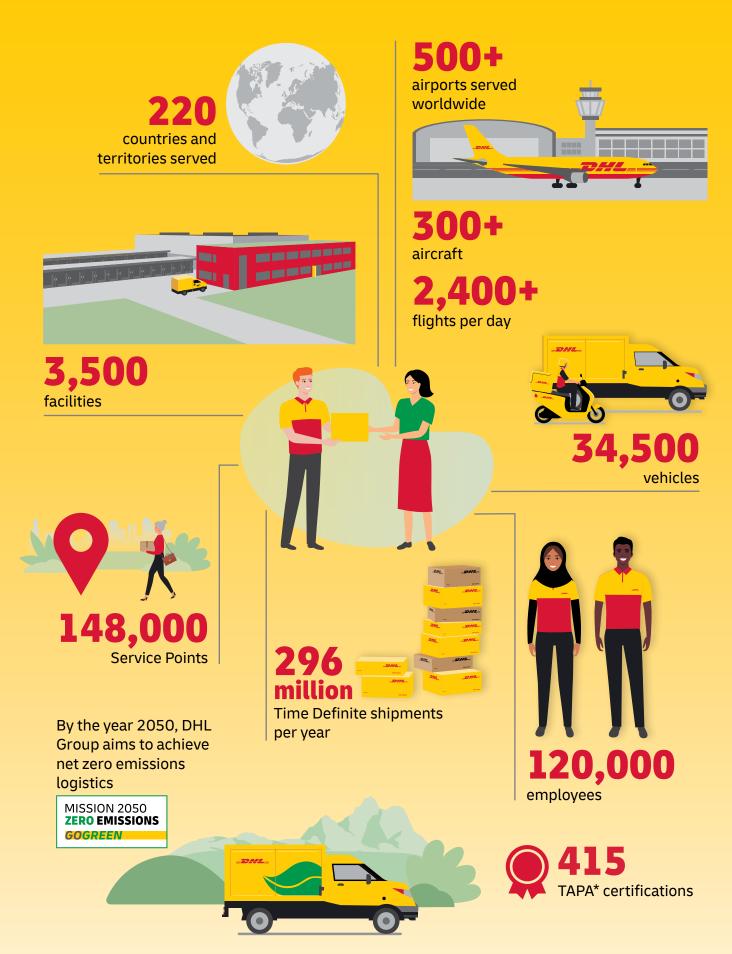

As the global market leader in Time Definite International (TDI) shipping and courier delivery, and the most international company in the world, this is what we do! We move over 1 million shipments every working day, from point A to point B in 220 countries and territories, as quickly, securely and reliably as possible and with as much transparency as possible. Over 2.5 million customers around the world put their trust in us, and our team of 120,000+ Certified International Specialists strive to exceed their expectations on every single shipment.