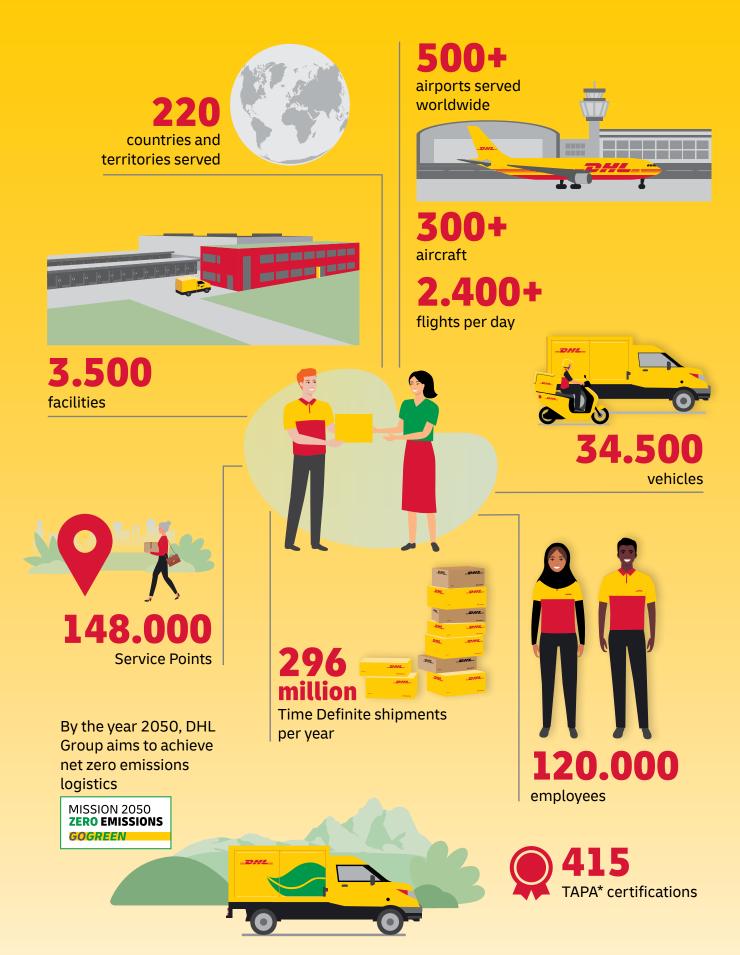

As the global market leader in Time Definite International (TDI) shipping and courier delivery, and the most international company in the world, this is what we do! We move over 1 million shipments every working day, from point A to point B in 220 countries and territories, as quickly, securely and reliably as possible and with maximum transparency. Over 2.5 million customers around the world put their trust in us, and our team of 120,000+ Certified International Specialists is committed to exceeding expectations for every single shipment.

In Italy, in particular, over the last two years we have carried out an important investment plan worth 350 € million, with the aim of increasing the flexibility and resilience of our network and focusing further on providing ecological and sustainable solutions throughout Italian territory, such as the modernization of the Naples Capodichino gateway, and the opening of new technologically advanced and sustainable branches such as Bari, Trani and Lecce.