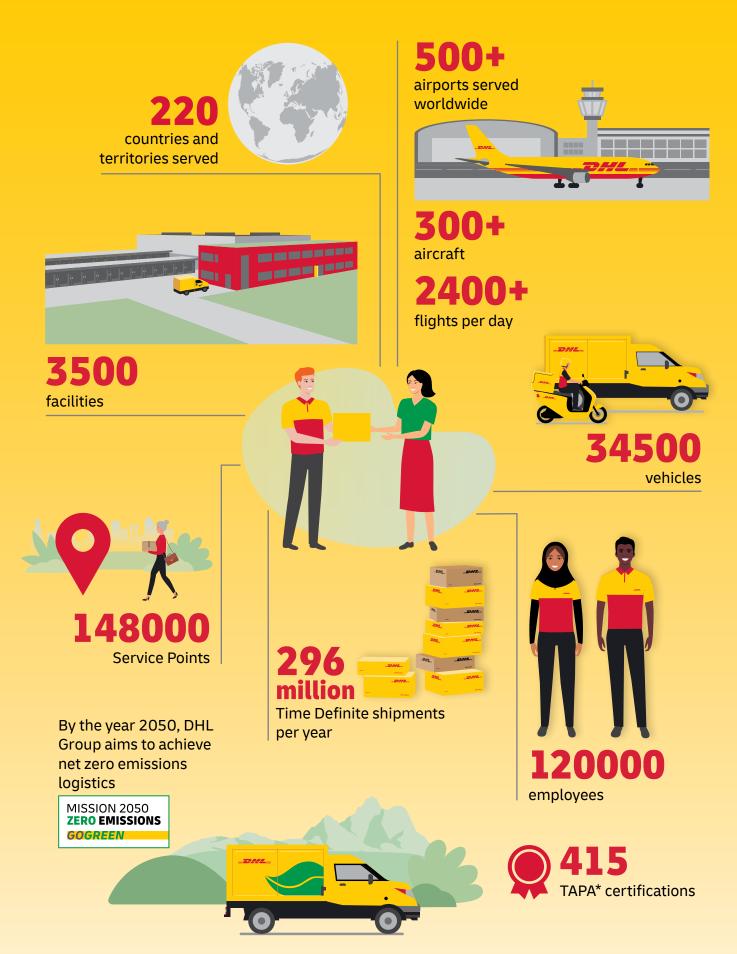

As the global market leader in Time Definite International (TDI) shipping and courier delivery, and the most international company in the world, this is what we do! We move over 1 million shipments every working day, from point A to point B in 220 countries and territories, as quickly, securely and reliably as possible and with as much as transparency as possible. Over 2.5 million customers around the world put their trust in us, and our team of 120000+ Certified International Specialists strive to exceed their expectations on every single shipment.

## **SUSTAINABILITY**

Everything we do is to serve one purpose: Connecting

OUR TARGETS FOR 2030

<29 million

Reduction in our greenhouse gas emissions to under 29 million tonnes €7 billion

Investment of €7 billion in green technologies SBTi

Commitment to SBTi (Science-Based Targets initiatives) 30%

Connecting Your World

How to Ship with DHL Express

Sustainability

Service Offering

Digitalization

Zones and Rates

SAF blending of 30% for all air transport