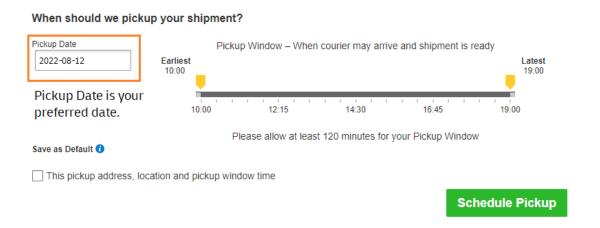

## MyDHL+

For example, If you need a pickup on Aug 12th Friday, please select Aug 12th as Pickup Date and submit the data by the set closed time of Aug 11th Thursday.

## DHL eMailShip

For example, If you need a pickup on Aug 12th Friday, please select Aug 12th as Pickup Date and submit the data by the set closed time of Aug 11th Thursday.