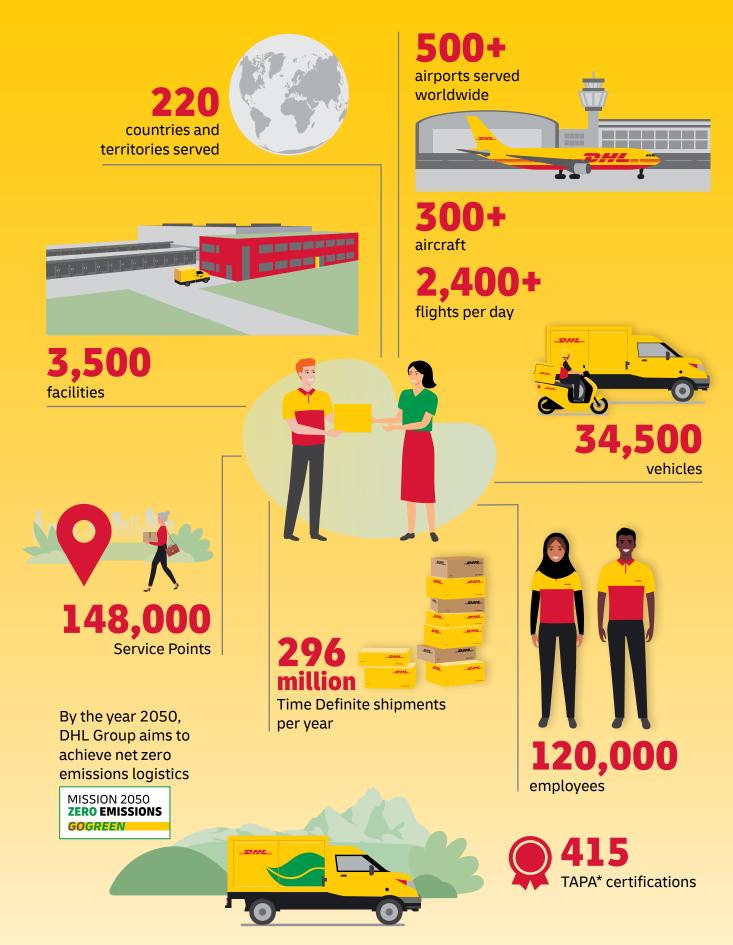

As the global market leader in Time Definite International (TDI) shipping and courier delivery, and the most international company in the world, this is what we do! We move over 1 million shipments every working day, from point A to point B in 220 countries and territories, as quickly, securely and reliably as possible and with as much transparency as possible. Over 2.5 million customers around the world put their trust in us, and our team of 120,000+ Certified International Specialists strive to exceed their expectations on every single shipment.