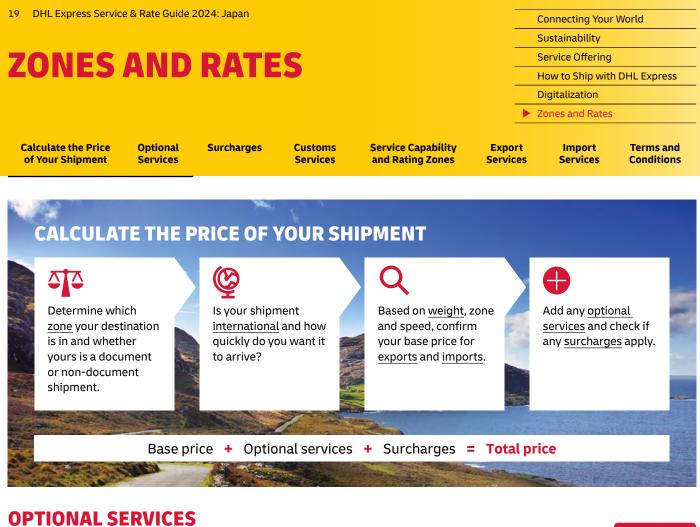

View charges

## **OPTIONAL SERVICES**

DHL Express offers a wide range of optional services – from non-standard deliveries and billing options to carbonreduced shipping.