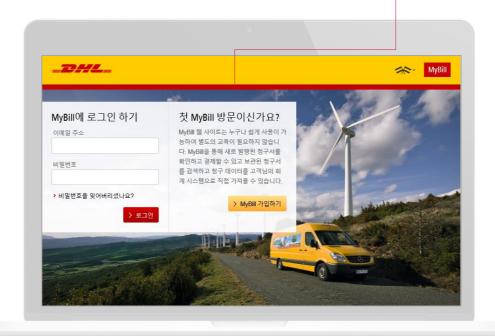

# **MyBill Login**

#### **New Users**

Once the registration process is complete, you will receive invoices via registered email.