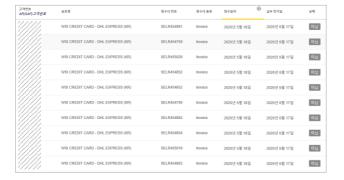

## **The Dashboard**

See at a glance the overview of all account, all invoices relating to these accounts, their due dates and their status.

#### **Open Transactions**

These are the invoices with outstanding balances that require payment.