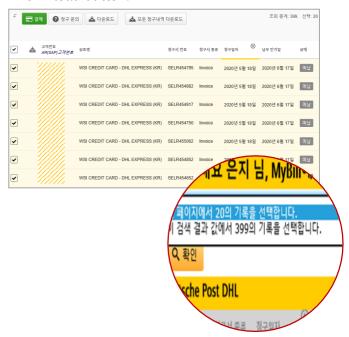

#### **Multiple Invoices**

To download multiple invoices select the invoices you wish to view by ticking the boxes next to the invoices and then select the Download button.