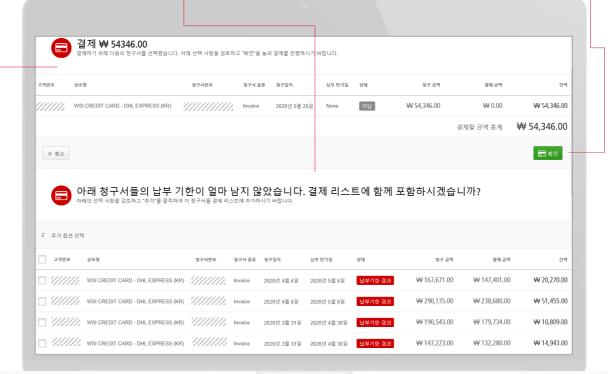

## **Making a Payment**

MyBill allows you to make quick and secure payments online

#### **Add Invoices to Pay**

You could also select invoices due or about to get due for payment.