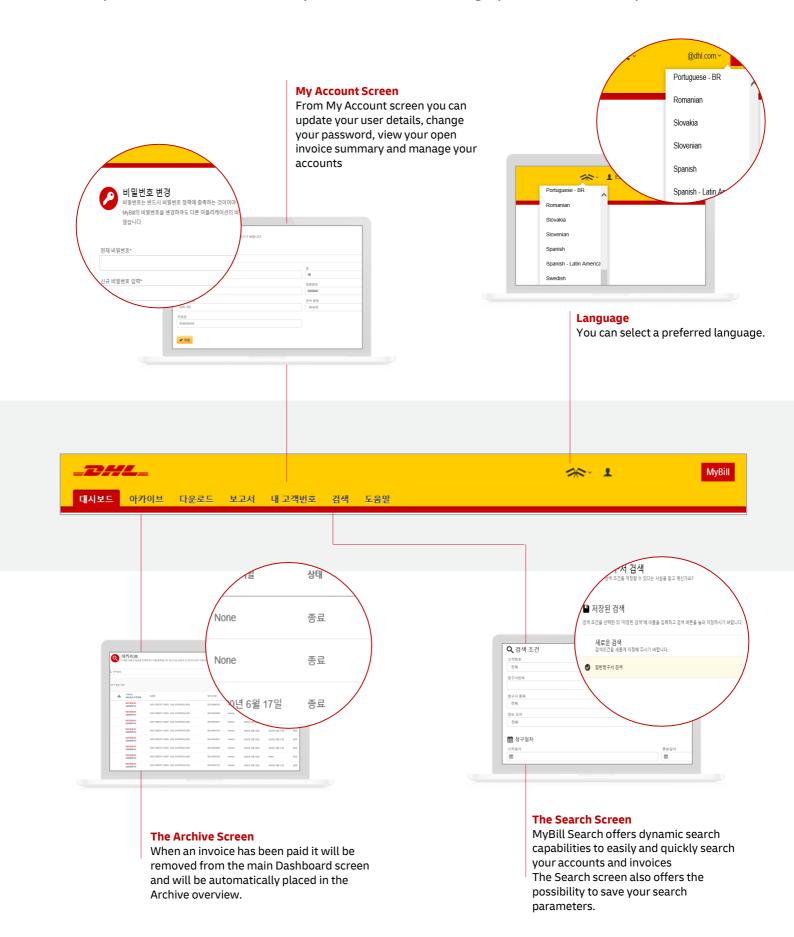

## **The Dashboard**

See at a glance the overview of all account, all invoices relating to these accounts, their due dates and their status.

## **Quick Access**

Here you will find the details of your invoice and manage your account easily.