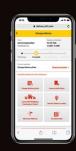

### **MYDHL+**

MyDHL+ re-imagines the way the shipping
business does business, by combining the tools and services our
customers use most. With its mobile friendly and intuitive
interface, customers can now import, export, schedule a pickup,
track shipments and pay bills more quickly than ever – all in one
visit, with one password and zero headaches. MyDHL+ makes it
incredibly easy to navigate the
complexities of international shipping.

# DHL EXPRESS MOBILE APP

The DHL Express Mobile app lets you track your

shipments and manage your deliveries all in one place. You can locate the nearest DHL Service Point for parcel drop off or collection, and quickly check shipping rates too – right on your smartphone. Advanced GPS location services and camera barcode scanning are also available. Download DHL Express Mobile today, on Android or iOS.