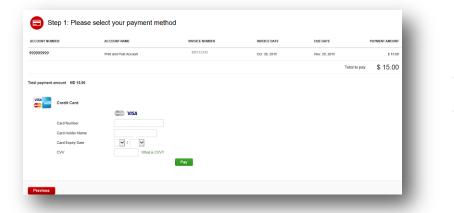

|         |
| 0    | You have selected the follow                                    |                             |                        |                                                                     |                  |                   |                      |        |                      |              |            |         |
|      | You have selected the follow                                    | INVOICE MUR                 | ABER INVOI             | CE TYPE INV                                                         | OICE DATE        | DUE DATE          | STATUS               | ORIGIN | AL AMOUNT            | PAIDIADJ     |            | BALANCE |

Reports

Disputed Invoices

My Account

Search Help

■ Pay Now RM 186,039.52



MyBill User Guide

## Making a Payment



Once you confirm you will be requested to enter the credit card details and then select the *Pay* button.

|                                                                                                                       | elect for more options | All Open Transactions                                                              | Total records: 25   | 20 per page 🗸 | « Fitst | (Previous | Page 1 of 2 | Next) | Last > |
|-----------------------------------------------------------------------------------------------------------------------|------------------------|------------------------------------------------------------------------------------|---------------------|---------------|---------|-----------|-------------|-------|--------|
|