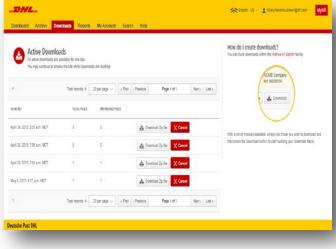

#### The Downloads Screen

In the **Downloads** screen you will find all your recent downloads created using the **Archive** or **Search** facilities. Downloads will be available for a limited number of days before they are removed. Should you wish to remove previous downloads then select the *Cancel* button.