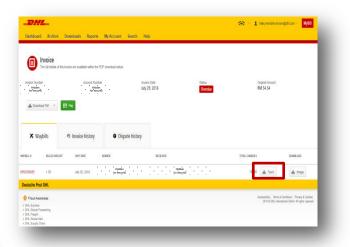

#### **Option 1**

Click on the invoice row and you will be redirected to the invoice screen. Click on the *Waybill* number and the Waybill details will appear in a new window.

#### Option 2

Click on the *Image* button in the *Download* column. A new window will list the available paperwork. Select the option you wish to view.

#### **Multiple Invoices**

Tick the boxes next to the necessary invoices and select the *Download* button. You will then be redirected to the Download screen where you can select the *Waybill / Commercial Invoice / Entry Documents* option and then click the *Download* button.