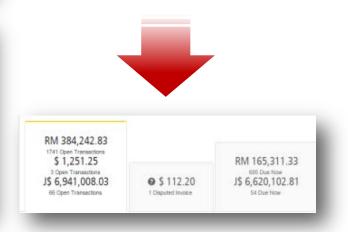

In the main **Dashboard** your invoices are divided into 3 categories:

**Open Transactions** - These are the invoices with outstanding balances that require payment.

**Disputed Invoices** - All open disputed invoices and their corresponding dispute information can be found here.

**Due Now** - Here you will find an overview of invoices for which payment is due or overdue.

All three of these overviews can be downloaded into Excel by selecting the **Download All Open Transactions** button situation at the top and the bottom of each overview.

In the event that you use MyBill for multiple countries the totals will subsequently be shown separately in the invoice currency of each country (see the below example).