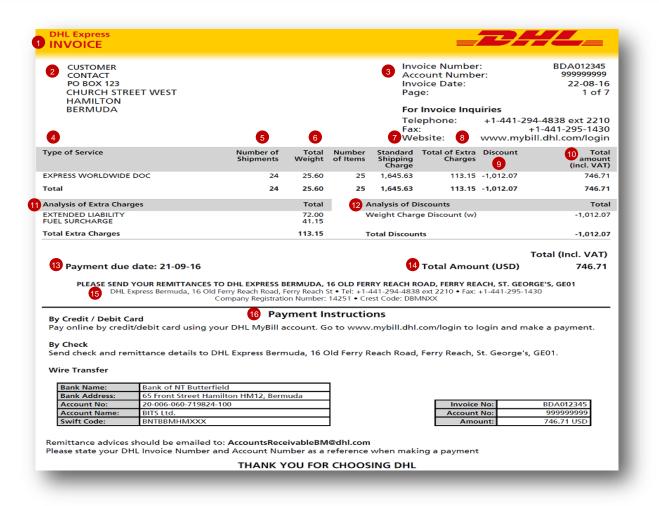

|  |  |  |  |  |  |  |
|                                                              |                             |                                                                                                                                        |                                                          |              |                                   |  |  |  |  |  |  |  |

Should you wish to view the **Track and Trace** details of a shipment open the invoice by selecting the invoice line.



A new window will appear with your shipment Track and Trace details. You will also find a link on the screen for the <u>Proof of</u> <u>Delivery</u> image.





## **DHL INVOICES**

In this final section you will learn about the main features of your DHL invoice.

## **Invoice Breakdown**



- Type of invoice: Invoice, Credit note, etc.
- 2 Customer Name and Billing Address
- 3 Customer Billing Information: Account number, Invoice number, Invoice date, Page number (Page 1 is always the Summary Page)
- 4 Type of Service: Description of service
- 5 Number of Shipments: Total number of shipments within this service description and invoice
- Total Weight: total weight of all shipments within this service description and invoice period

- 7 Standard Shipping Charge: Transportation charge
- Total of Extra Charges: Total of other charges for each service
- Oiscount
- Total Amount (incl. VAT): Weight charge + Other Charge + SVP = Total Charge for each line
- Analysis of Extra Charges: Description of additional charges for each service
  - Analysis of Discounts: Description of the di