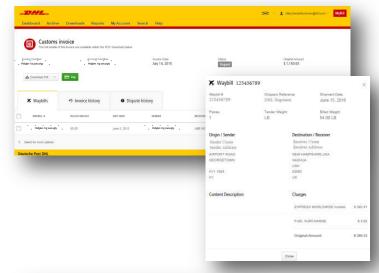

#### **Option 1**

Click on the invoice row and you will be redirected to the invoice screen. Click on the *Waybill* number and the Waybill details will appear in a new window.

#### Option 2

Click on the *Image* button in the *Download* column. A new window will list the available paperwork. Select the option you wish to view.