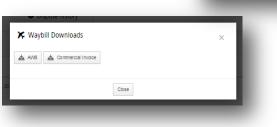

#### Option 2

Click on the *Image* button in the *Download* column. A new window will list the available paperwork. Select the option you wish to view.

#### **Multiple Invoices**

Tick the boxes next to the necessary invoices and select the *Download* button. You will then be redirected to the Download screen where you can select the *Waybill / Commercial Invoice / Entry Documents* option and then click the *Download* button.