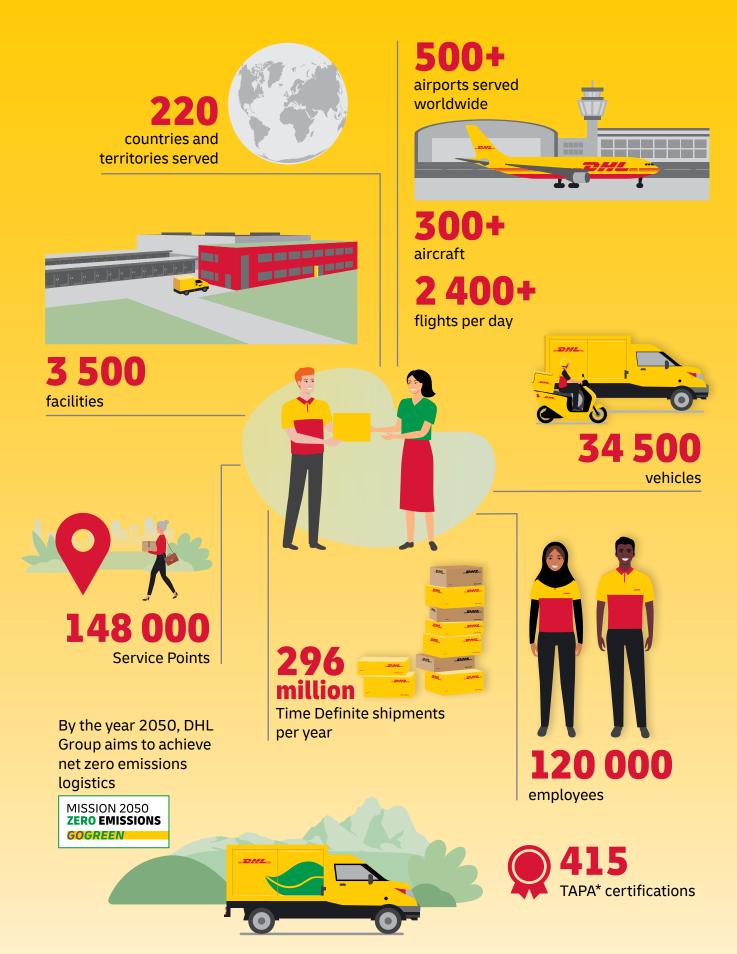

As the global market leader in Time Definite International (TDI) shipping and courier delivery, and the most international company in the world, this is what we do! We move over 1 million shipments every working day, from point A to point B in 220 countries and territories, as quickly, securely and reliably as possible and with as much transparency as possible. Over 2.5 million customers around the world put their trust in us, and our team of 120 000+ Certified International Specialists strive to exceed their expectations on every single shipment.

As an example, in Latvia we have invested in continued elecrification of our fleet. We have opened a new parcel locker in Riga city center and we have achieved TAPA 'A' certification. Investments like these allow us to grow the DHL network and improve service quality for you – our customer.