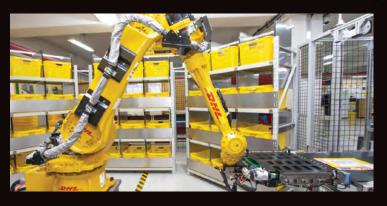

#### **ROBOTICS**

Driven by rapid technological advancements and increasing supply chain complexity, robotics solutions are entering the logistics environment, boosting productivity and driving zero-defect processes.

Robots are adopting more roles at DHL Express, assisting workers with the most repetitive and labor-intensive tasks and freeing them up to do higher-order, customer-facing activities. Examples include the use of articulated robotic arms for sorting inbound packages to last-mile delivery routes. We have four such robots in use globally, with this number set to double soon.

Our robots help get couriers out on the road faster – which means your parcels get delivered faster.