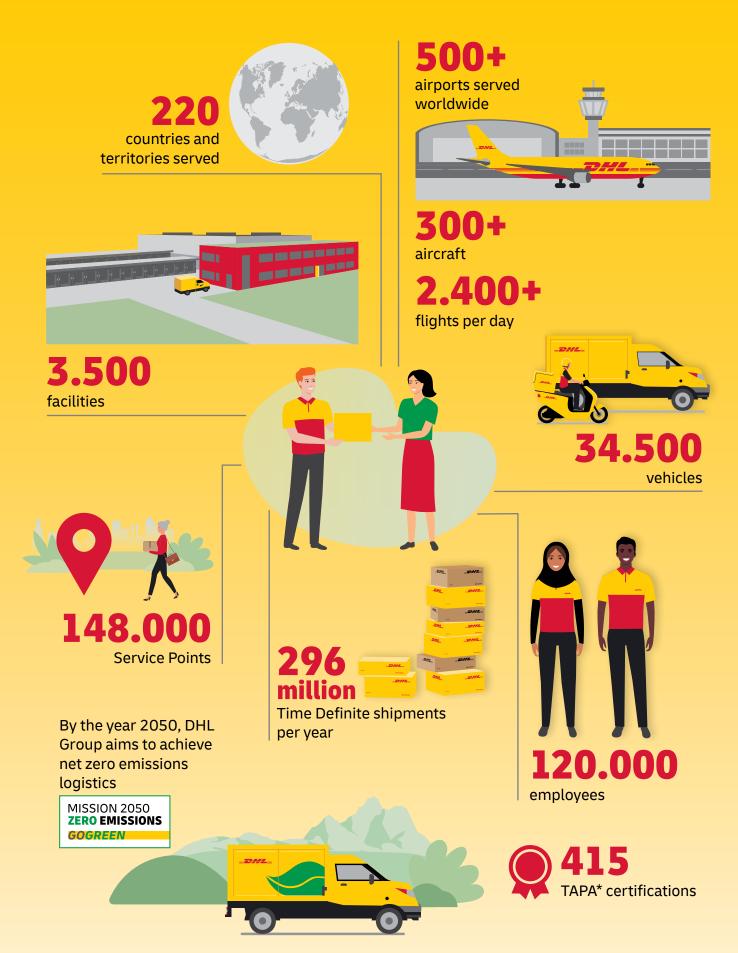

As the global market leader in Time Definite International (TDI) shipping and courier delivery, and the most international company in the world, this is what we do! We move over 1 million shipments every working day, from point A to point B in 220 countries and territories, as quickly, securely and reliably as possible and with as much transparency as possible. Over 2,5 million customers around the world put their trust in us, and our team of 120,000+ Certified International Specialists strive to exceed their expectations on every single shipment.