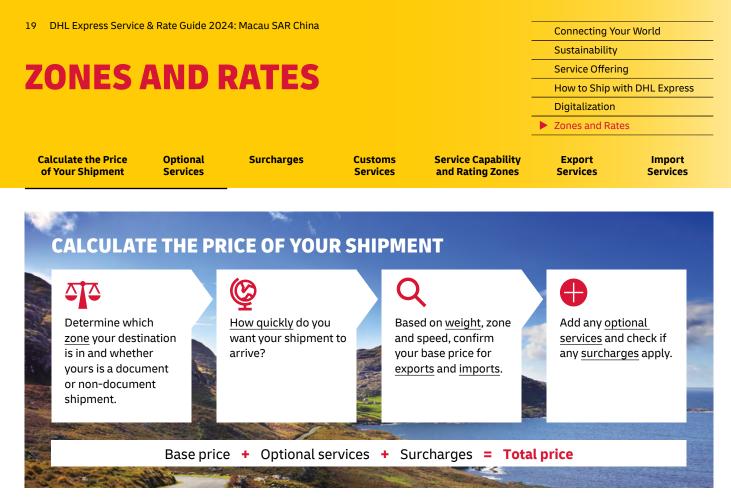

## **ZONES AND RATES**

Optional

Services

Surcharges

Service Offering How to Ship with DHL Express Digitalization Zones and Rates

Service Capability and Rating Zones Import Services

**Connecting Your World** 

### **SURCHARGES**

**Calculate the Price** 

of Your Shipment

| Surcharges                                                                                                                                           | Charging method                           | Charge                                                                                 |
|------------------------------------------------------------------------------------------------------------------------------------------------------|-------------------------------------------|----------------------------------------------------------------------------------------|
| Fuel Surcharge                                                                                                                                       | Per shipment                              | Percentage of transportation and additional charges, as per index; details <u>here</u> |
| Remote Area Delivery                                                                                                                                 | Per shipment                              | HK\$ 5 per kg HK\$ 250 minimum per shipment                                            |
| Remote Area Pickup                                                                                                                                   | Per shipment                              | HK\$ 5 per kg HK\$ 250 minimum per shipment                                            |
| Additional Handling                                                                                                                                  |                                           |                                                                                        |
| Overweight Piece                                                                                                                                     | Per piece                                 | НК\$ 900                                                                               |
| Oversize Piece                                                                                                                                       | Per piece                                 | НК\$ 500                                                                               |
| Non-Stackable Pallet                                                                                                                                 | Per piece                                 | НК\$ 2,350                                                                             |
| Demand Surcharge                                                                                                                                     | Variable by lane and weight               | Variable by lane and weight                                                            |
| Emergency Situation                                                                                                                                  | Variable by lane and weight               | Variable by lane and weight                                                            |
| Dangerous Goods                                                                                                                                      |                                           |                                                                                        |
| Excepted Quantities                                                                                                                                  | Per shipment                              | НК\$ 50                                                                                |
| Dry Ice (UN1845)                                                                                                                                     | Per shipment                              | НК\$ 100                                                                               |
| Lithium Batteries <b>with</b> equipment<br>Lithium Ion PI966, Section II<br>Lithium Metal PI969, Section II<br>Lithium Batteries <b>in</b> equipment | Per shipment<br>Per shipment<br>No charge | HK\$ 40<br>HK\$ 40<br>No charge                                                        |
| Full Dangerous Goods                                                                                                                                 | Per shipment                              | НК\$ 1000                                                                              |
| Consumer Goods ID8000                                                                                                                                | Per shipment                              | НК\$ 220                                                                               |
| Limited Quantities                                                                                                                                   | Per shipment                              | НК\$ 220                                                                               |
| Address Correction                                                                                                                                   | Per shipment                              | НК\$ 100                                                                               |
| Data Entry                                                                                                                                           | Per shipment                              | НК\$ 80                                                                                |
| Security Charges                                                                                                                                     |                                           |                                                                                        |
| Elevated Risk                                                                                                                                        | Per shipment                              | НК\$ 260                                                                               |
| Restricted Destination                                                                                                                               | Per shipment                              | HK\$ 350                                                                               |

Customs

Services

For a full list of surcharges, please visit mydhl.express.dhl/mo/en/ship/surcharges.html.

| 21  | DHL Express Service & Rate Guide 2024: Macau SAR China   |
|-----|----------------------------------------------------------|
| ~ - | Drie Express Service & Rule Suide 2024. Mullau SAR China |

## **ZONES AND RATES**

Optional

Services

Surcharges

Connecting Your World Sustainability Service Offering How to Ship with DHL Express

Digitalization

Zones and Rates

Export

Services

Service Capability and Rating Zones

Import Services

## **CUSTOMS SERVICES**

**Calculate the Price** 

of Your Shipment

View explanation

| Customs services     | Charging method                                    | Charge                                                                              |
|----------------------|----------------------------------------------------|-------------------------------------------------------------------------------------|
| Non-Routine Entry    | Per shipment                                       | НК\$ 400                                                                            |
| Clearance Processing | Per shipment                                       | НК\$ 85                                                                             |
| Permits and Licenses | Per shipment                                       | HK\$ 400 plus cost of certificate                                                   |
| Bonded Storage       | Per shipment, per day<br>after three calendar days | HK\$ 100 per shipment and HK\$ 2 per kg<br>(both per day after three calendar days) |
| Multiline Entry      | Rate per line, after five lines                    | НК\$ 45                                                                             |
| Release to Broker    | Per shipment                                       | НК\$ 400                                                                            |
| Broker Notification  | Per shipment                                       | НК\$ 100                                                                            |
| Bonded Transit       | Per shipment                                       | НК\$ 400                                                                            |
| Export Declaration   | Per shipment                                       | HK\$ 100                                                                            |