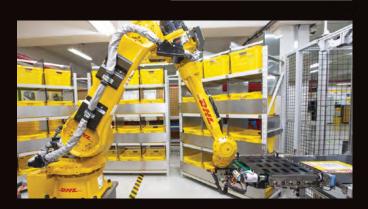

### ROBOTICS

Driven by rapid technological advancements and increasing supply chain complexity, robotics solutions are entering the logistics environment, boosting productivity and driving zerodefect processes.

Robots are adopting more roles at DHL Express, assisting workers with the most repetitive and labor-intensive tasks and freeing them up to do higher-order, customer-facing activities. Examples include the use of articulated robotic arms for sorting inbound packages to last-mile delivery routes. We have four such robots in use globally, with this number set to double soon.

Our robots help get couriers out on the road faster – which means your parcels get delivered faster.