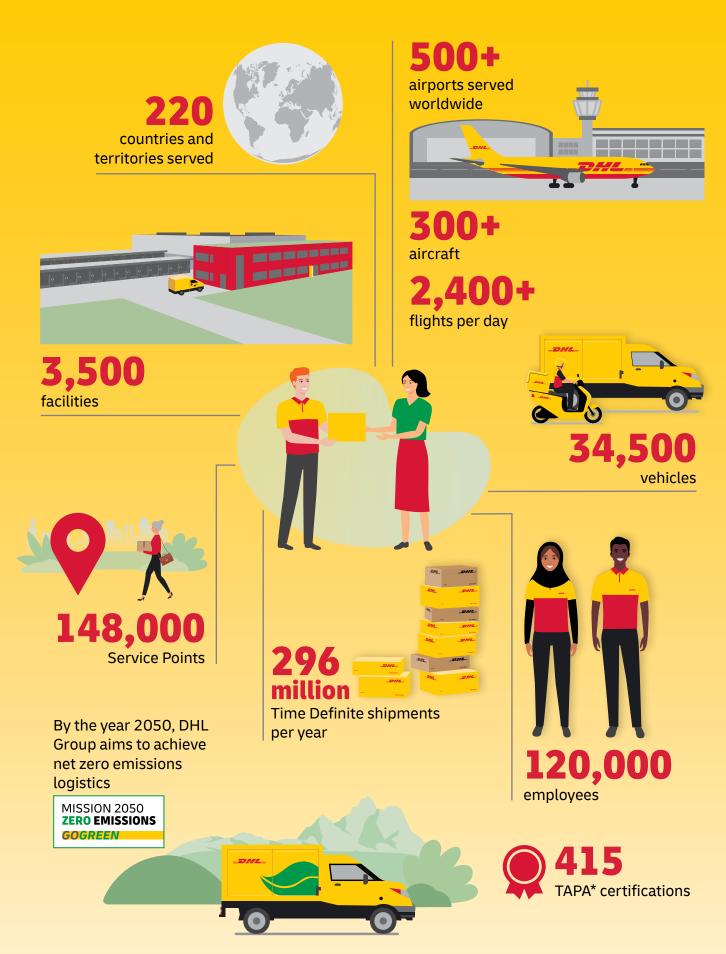

As the global market leader in Time Definite International (TDI) shipping and courier delivery, and the most international company in the world, this is what we do! We move over 1 million shipments every working day, from point A to point B in 220 countries and territories, as quickly, securely and reliably as possible and with as much transparency as possible. Over 2.5 million customers around the world put their trust in us, and our team of 120,000+ Certified International Specialists strive to exceed their expectations on every single shipment.

Global logistics appears to be finally seeing the end of COVID-driven disruptions but yet is not completely back to the 'normal' of the previous time period. Overall, the global macroeconomic situation has started to stabilize although uncertainty remains. Aviation networks remain volatile in many parts of the world and the crisis in Europe continues to add complexity to global logistics. In the face of these and other challenges, we have continued to invest in safeguarding the resilience of our global network, which enables us to provide secure and reliable supply chain solutions to support our customers.

As an example, in Malta, 2023 was a year of significant investments. We opened our new Flagship Store in Sliema (Piazzetta) and fully refurbished our Luqa Head Offices, in our effort to offer the best possible service to our customers and the best possible working environment for our people. We also made significant steps in meeting our commitment to electrify our fleet of passenger cars and delivery vans: replacing most of the existing diesel fleet with fully electric vehicles, supported by a state-of-the art charging infrastructure in Luqa.