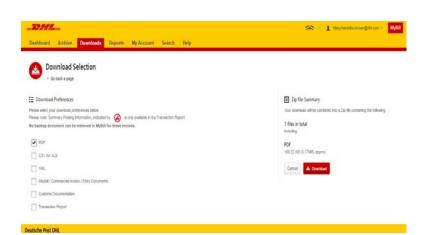

#### Option 2:

Tick the box next to the invoice you wish to view and select the *Download* button. If you wish to simply download the PDF then click the *Download PDF* button. If you would like to download the invoice in a different format (CSV, XML) then select the dropdown menu and choose the preferred format.

Should you select the *Download* option you will be redirected to the **Downloads** screen where you can chose your *Download Preference* by ticking the box next to your preferred format and clicking on the *Download* button