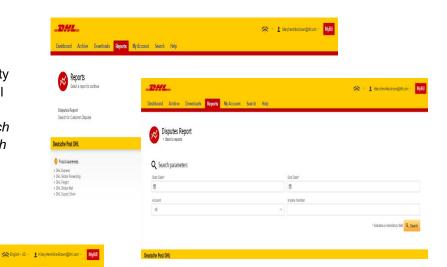

#### The Report Screen

The **Report** screen offers the possibility to download reports. These reports will be available in CSV format. Select the report you wish to run, enter the *Search Parameters* and then select the *Search* button to create the report