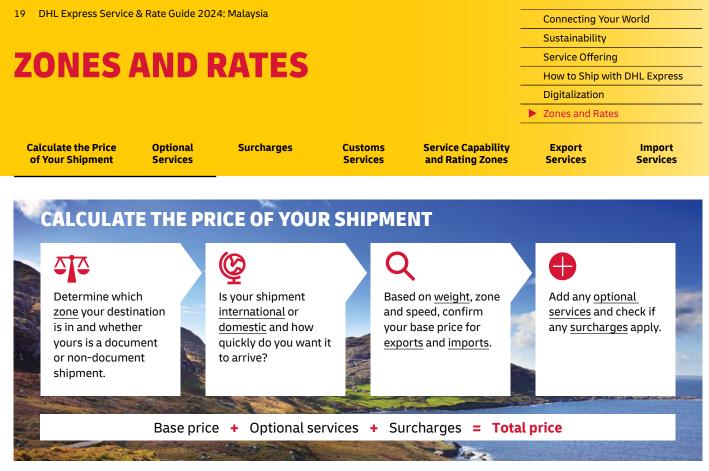

## **ZONES AND RATES**

Optional

Services

Surcharges

Connecting Your World
Sustainability
Service Offering
How to Ship with DHL Express
Digitalization

Zones and Rates

Export

Services

Service Capability and Rating Zones

Import Services

## **SURCHARGES**

**Calculate the Price** 

of Your Shipment

View explanation

| Surcharges                                                                                                                                           | Charging method                           | Charge                                                                                                                           |
|------------------------------------------------------------------------------------------------------------------------------------------------------|-------------------------------------------|----------------------------------------------------------------------------------------------------------------------------------|
| Fuel Surcharge                                                                                                                                       | Per shipment                              | Percentage of transportation and additional charges, as per index; details <u>here</u>                                           |
| Remote Area Delivery                                                                                                                                 | Per shipment                              | International: MYR 2.50 per kg MYR 105.00 minimum<br>per shipment<br>Domestic: MYR 1.00 per kg MYR 50.00 minimum per<br>shipment |
| Remote Area Pickup                                                                                                                                   | Per shipment                              | MYR 2.50 per kg MYR 105.00 minimum per shipment                                                                                  |
| Additional Handling                                                                                                                                  |                                           |                                                                                                                                  |
| Overweight Piece                                                                                                                                     | Per piece                                 | International: MYR 450.00<br>Domestic: MYR 255.00                                                                                |
| Oversize Piece                                                                                                                                       | Per piece                                 | International: MYR 255.00<br>Domestic: MYR 125.00                                                                                |
| Non-Stackable Pallet                                                                                                                                 | Per piece                                 | International: MYR 1,400.00<br>Domestic: MYR 690.00                                                                              |
| Demand Surcharge                                                                                                                                     | Variable by lane and weight               | Variable by lane and weight                                                                                                      |
| Emergency Situation                                                                                                                                  | Variable by lane and weight               | Variable by lane and weight                                                                                                      |
| Dangerous Goods                                                                                                                                      |                                           |                                                                                                                                  |
| Excepted Quantities                                                                                                                                  | Per shipment                              | MYR 50.00                                                                                                                        |
| Dry Ice (UN1845)                                                                                                                                     | Per shipment                              | International: MYR 60.00<br>Domestic: MYR 60.00                                                                                  |
| Lithium Batteries <b>with</b> equipment<br>Lithium Ion PI966, Section II<br>Lithium Metal PI969, Section II<br>Lithium Batteries <b>in</b> equipment | Per shipment<br>Per shipment<br>No charge | MYR 25.00<br>MYR 25.00<br>No charge                                                                                              |
| Full Dangerous Goods                                                                                                                                 | Per shipment                              | MYR 500.00                                                                                                                       |
| Address Correction                                                                                                                                   | Per shipment                              | MYR 55.00                                                                                                                        |
| Data Entry                                                                                                                                           | Per shipment                              | MYR 50.00                                                                                                                        |
| Security Charges                                                                                                                                     |                                           |                                                                                                                                  |
| Elevated Risk                                                                                                                                        | Per shipment                              | MYR 150.00                                                                                                                       |
| Restricted Destination                                                                                                                               | Per shipment                              | MYR 150.00                                                                                                                       |

## **ZONES AND RATES**

Connecting Your World Sustainability Service Offering

How to Ship with DHL Express

Digitalization

Zones and Rates

Export

Services

Calculate the Price of Your Shipment Optional Services Surcharges

Service Capability and Rating Zones

Import Services

View explanation