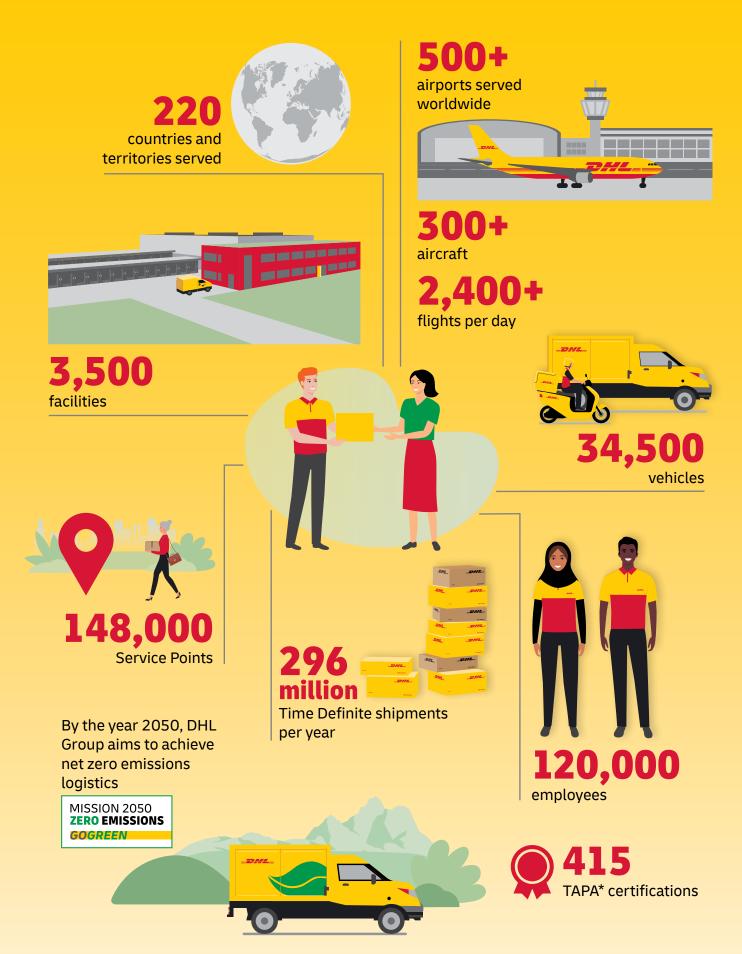

As the global market leader in Time Definite International (TDI) shipping and courier delivery, and the most international company in the world, this is what we do! We move over 1 million shipments every working day, from point A to point B in 220 countries and territories, as quickly, securely and reliably as possible and with as much transparency as possible. Over 2.5 million customers around the world put their trust in us, and our team of 120,000+ Certified International Specialists strive to exceed their expectations on every single shipment.

As an example, in Nepal in particular, we invested more than NPR 2 crores (~ €150k) during 2021 and 2022 in machinery, IT, communication and transportation infrastructure including electronic vehicles to support Sustainable Development Goals and DHL's GoGreen commitment to environment and community. Investments like these allow us to grow the DHL network and improve service quality for you – our customer.