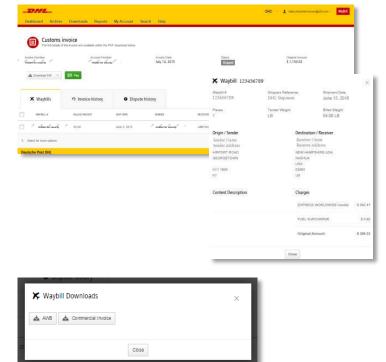

#### Option 1

Click on the invoice row and you will be redirected to the invoice screen. Click on the Waybill number and the Waybill details will appear in a new window.

#### Option 2

Click on the Image button in the Download column. A new window will list the available paperwork. Select the option you wish to view.

#### **Multiple Invoices**

Tick the boxes next to the necessary invoices and select the *Download* button. You will then be redirected to the Download screen where you can select the *Waybill / Commercial Invoice / Entry Documents* option and then click the *Download* button.