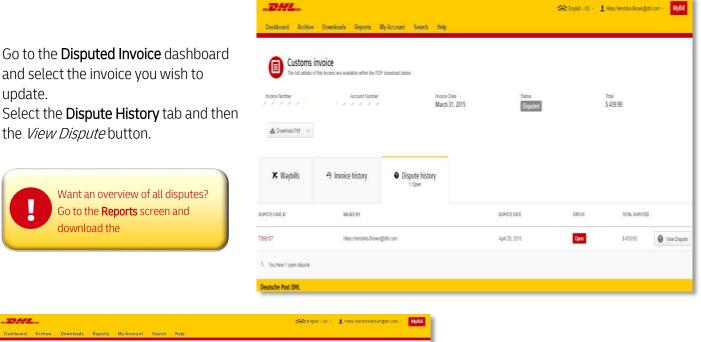

#### Updating a Dispute

Once you submit a dispute it cannot be cancelled within MyBill. In the event a dispute needs to be modified or cancelled, simply update the open dispute with information for our DHL Billing Agent to make the necessary changes.

You will be directed to the *Dispute Invoice* screen where you can enter the details of your dispute by selecting a dispute reason from the dropdown menu, entering a description of the dispute in the comment field and clicking the *Submit Dispute* button.