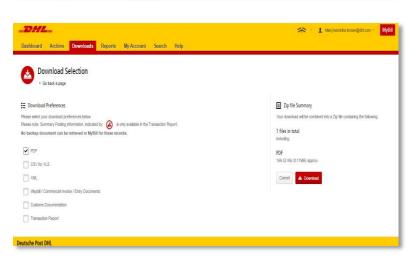

#### Option 2:

Tick the box next to the invoice you wish to view and select the *Download* button. If you wish to simply download the PDF then click the *Download PDF* button. If you would like to download the invoice in a different format (CSV, XML) then select the dropdown menu and choose the preferred format.

Should you select the *Download* option you will be redirected to the **Downloads** screen where you can chose your *Download Preference* by ticking the box next to your preferred format and clicking on the *Download* button.