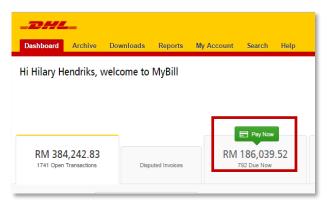

### The Dashboard

Once you have logged into MyBill you will be directed to the main Dashboard screen. From this screen you can navigate to numerous screens; Archive, Downloads, Report, My Account, Search and Help.

In the main **Dashboard** your invoices are divided into 3 categories:

Open Transactions - These are the invoices with outstanding balances that require payment. Disputed Invoices - All open disputed invoices and their corresponding dispute information can be found here. Due Now - Here you will find an overview of invoices for which payment is due or overdue.

All three of these overviews can be downloaded into Excel by selecting the **Download All Open Transactions** button situation at the top and the bottom of each overview.

In the event that you use MyBill for multiple countries the totals will subsequently be shown separately in the invoice currency of each country (see the below example).