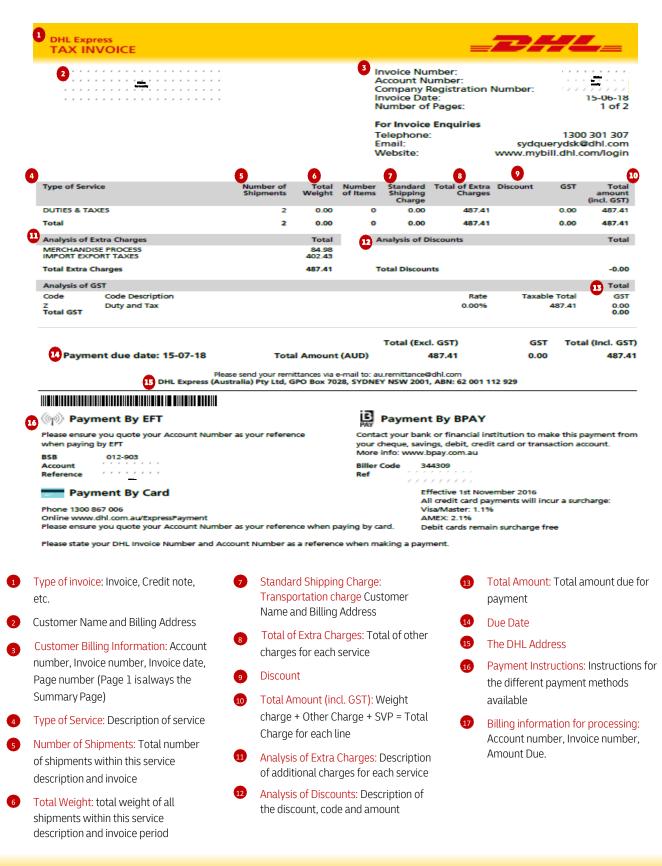

|              |                   |                     |                          |             |            |
| -      | Export Justificati   | on (NBR)                 |                                          |                          |                    |                       |                                        |              |                   |                     |                          |             |            |
|        | Export Justification |                          |                                          |                          |                    |                       |                                        |              |                   |                     |                          |             |            |



### **INVOICE BREAKDOWN**





### **INVOICE BREAKDOWN**

| 1 Invoice Nu<br>Account N<br>Invoice Da<br>Number of | umber:<br>te:   | 06-07-18<br>2 of 2        | <sup>2</sup> TAX I      | NVOICE              |                         |    |        |                                  |                         |                             |                            |
|------------------------------------------------------|-----------------|---------------------------|-------------------------|---------------------|-------------------------|----|--------|----------------------------------|-------------------------|-----------------------------|----------------------------|
| 4                                                    | 5               | 6                         | 7                       | 8