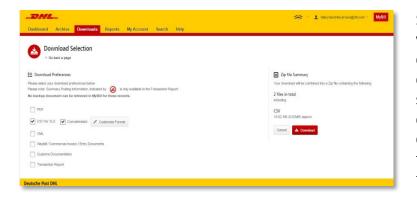

To download multiple invoices select the invoices you wish to view by ticking the boxes next to the invoices and then select the *Download* button.

|                                                                                                                                                                                                                                                                                                                                                                                                                                                                                                                                                                                                                                                                                                                                                                                                                                                                                                                                                                                                                                                                                                                                                                                                                                                                                                                                                                                                                                                                                                                                                                                                                                                                                                                                                                                                                                                                                                                                                                                                                                                                                                                               | 🙈 🕤 1 bieryhendris-brown@dxl.com - 🛛 MyBill                                                                                                                                                   |
|-------------------------------------------------------------------------------------------------------------------------------------------------------------------------------------------------------------------------------------------------------------------------------------------------------------------------------------------------------------------------------------------------------------------------------------------------------------------------------------------------------------------------------------------------------------------------------------------------------------------------------------------------------------------------------------------------------------------------------------------------------------------------------------------------------------------------------------------------------------------------------------------------------------------------------------------------------------------------------------------------------------------------------------------------------------------------------------------------------------------------------------------------------------------------------------------------------------------------------------------------------------------------------------------------------------------------------------------------------------------------------------------------------------------------------------------------------------------------------------------------------------------------------------------------------------------------------------------------------------------------------------------------------------------------------------------------------------------------------------------------------------------------------------------------------------------------------------------------------------------------------------------------------------------------------------------------------------------------------------------------------------------------------------------------------------------------------------------------------------------------------|-----------------------------------------------------------------------------------------------------------------------------------------------------------------------------------------------|
| Databoard Archive Download Reports My Account Search Help           Download Selection           * Go bed a page                                                                                                                                                                                                                                                                                                                                                                                                                                                                                                                                                                                                                                                                                                                                                                                                                                                                                                                                                                                                                                                                                                                                                                                                                                                                                                                                                                                                                                                                                                                                                                                                                                                                                                                                                                                                                                                                                                                                                                                                              |                                                                                                                                                                                               |
| Deventiad Preferences Prese setting und benched preferences betwee Prese refer. Summary Preferences betwee References the summary and setting of the reference | Zop Ele Summary Tros develos al Be contained into a Zop Be containing the following:     Silves in total     containing     PF     COS 101 102 (5 SOME) represe.     Cancert     A Convention |
| Deutsche Post DHL                                                                                                                                                                                                                                                                                                                                                                                                                                                                                                                                                                                                                                                                                                                                                                                                                                                                                                                                                                                                                                                                                                                                                                                                                                                                                                                                                                                                                                                                                                                                                                                                                                                                                                                                                                                                                                                                                                                                                                                                                                                                                                             |                                                                                                                                                                                               |

As with the single invoice option, you will be redirected to the **Downloads** screen where you can choose your download preference.

Should you chose the *CSV for XLS* format you will be offered the possibility to customize the format. Should you wish to customize the format of the CSV file then select the *Customize Format* button otherwise select the *Download* button to continue with the standard format. You will then be redirected to the **Download** screen from where you can download your file.