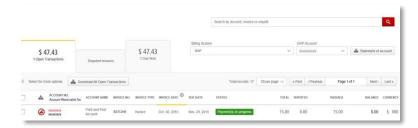

In the main **Dashboard** your invoices are divided into 3 categories:

Open Transactions - These are the invoices with outstanding balances that require payment. Disputed Invoices - All open disputed invoices and their corresponding dispute information can be found here. Due Now - Here you will find an overview of invoices for which payment is due or overdue.

All three of these overviews can be downloaded into Excel by selecting the **Download All Open Transactions** button situation at the top and the bottom of each overview.

In the event that you use MyBill for multiple countries the totals will subsequently be shown separately in the invoice currency of each country (see the below example).