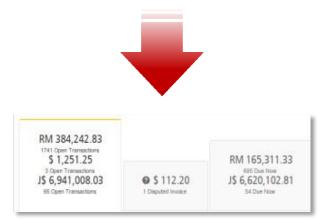

In the main **Dashboard** your invoices are divided into 3 categories:

Open Transactions - These are the invoices with outstanding balances that require payment. Disputed Invoices - All open disputed invoices and their corresponding dispute information can be found here. Due Now - Here you will find an overview of invoices for which payment is due or overdue.

All three of these overviews can be downloaded into Excel by selecting the **Download All Open Transactions** button situation at the top and the bottom of each overview.

In the event that you use MyBill for multiple countries the totals will subsequently be shown separately in the invoice currency of each country (see the below example).