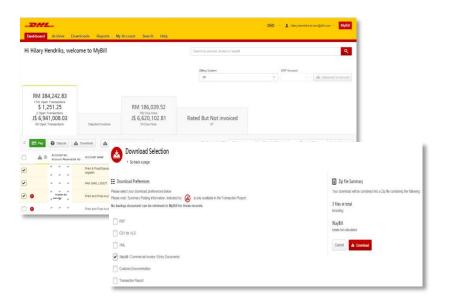

#### Option 2:

Tick the box next to the invoice you wish to view and select the *Download* button. If you wish to simply download the PDF then click the *Download PDF* button. If you would like to download the invoice in a different format (CSV, XML) then select the dropdown menu and choose the preferred format.

Should you select the *Download* option you will be redirected to the **Downloads** screen where you can chose your *Download Preference* by ticking the box next to your preferred format and clicking on the *Download* button.

To download multiple invoices select the invoices you wish to view by ticking the boxes next to the invoices and then select the *Download* button.

|                                                                                                                                                                                                                                                                                                                                                                                                                                                                                                                                                                                                                                                                                                                                                                                                                                                                                                                                                                                                                                                                                                                                                                                                                                                                                                                                                                                                                                                                                                                                                                                                                                                                                                                                                                                                                                                                                                                                                                                                                                                                                                                               | 🙈 🕤 1 bieryhendris-brown@dxl.com - 🛛 MyBill                                                                                                                                                   |
|-------------------------------------------------------------------------------------------------------------------------------------------------------------------------------------------------------------------------------------------------------------------------------------------------------------------------------------------------------------------------------------------------------------------------------------------------------------------------------------------------------------------------------------------------------------------------------------------------------------------------------------------------------------------------------------------------------------------------------------------------------------------------------------------------------------------------------------------------------------------------------------------------------------------------------------------------------------------------------------------------------------------------------------------------------------------------------------------------------------------------------------------------------------------------------------------------------------------------------------------------------------------------------------------------------------------------------------------------------------------------------------------------------------------------------------------------------------------------------------------------------------------------------------------------------------------------------------------------------------------------------------------------------------------------------------------------------------------------------------------------------------------------------------------------------------------------------------------------------------------------------------------------------------------------------------------------------------------------------------------------------------------------------------------------------------------------------------------------------------------------------|-----------------------------------------------------------------------------------------------------------------------------------------------------------------------------------------------|
| Databoard Archive Download Reports My Account Search Help           Download Selection           * Go bed a page                                                                                                                                                                                                                                                                                                                                                                                                                                                                                                                                                                                                                                                                                                                                                                                                                                                                                                                                                                                                                                                                                                                                                                                                                                                                                                                                                                                                                                                                                                                                                                                                                                                                                                                                                                                                                                                                                                                                                                                                              |                                                                                                                                                                                               |
| Deventiad Preferences Prese setting und benched preferences betwee Prese refer. Summary Preferences betwee References the summary and setting of the reference | Zop Ele Summary Tros develos al Be contained into a Zop Be containing the following:     Silves in total     containing     PF     COS 101 102 (5 SOME) represe.     Cancert     A Convention |
| Deutsche Post DHL                                                                                                                                                                                                                                                                                                                                                                                                                                                                                                                                                                                                                                                                                                                                                                                                                                                                                                                                                                                                                                                                                                                                                                                                                                                                                                                                                                                                                                                                                                                                                                                                                                                                                                                                                                                                                                                                                                                                                                                                                                                                                                             |                                                                                                                                                                                               |

As with the single invoice option, you will be redirected to the **Downloads** screen where you can choose your download preference.

Should you chose the *CSV for XLS* format you will be offered the possibility to customize the format. Should you wish to customize the format of the CSV file then select the *Customize Format* button otherwise select the *Download* button to continue with the standard format. You will then be redirected to the **Download** screen from where you can download your file.