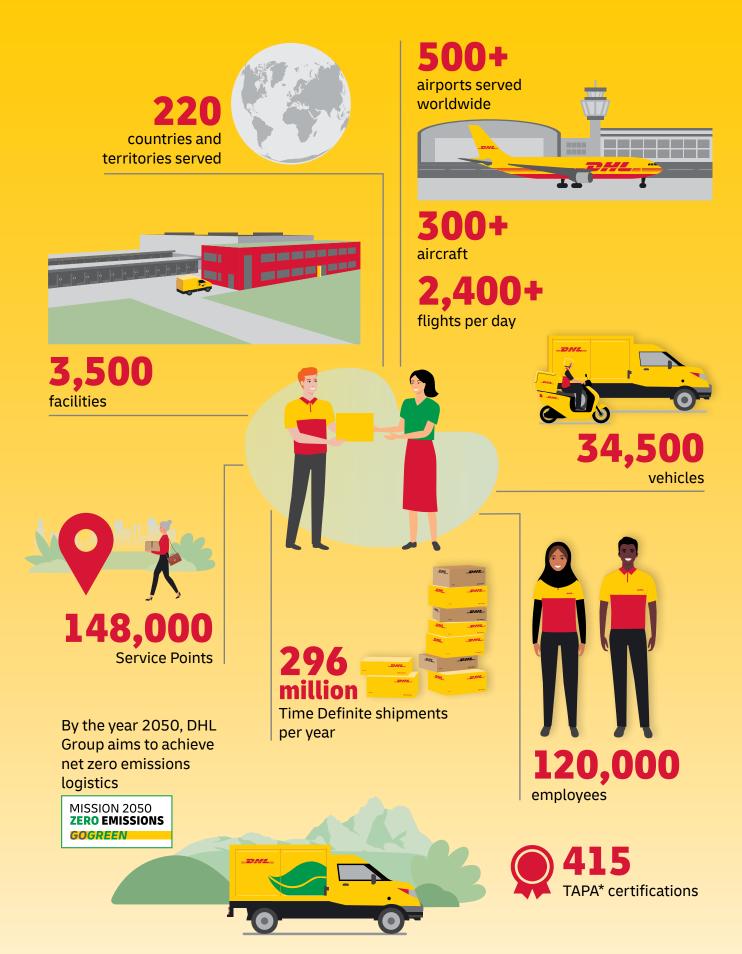

As the global market leader in Time Definite International (TDI) shipping and courier delivery, and the most international company in the world, this is what we do! We move over 1 million shipments every working day, from point A to point B in 220 countries and territories, as quickly, securely and reliably as possible and with as much as transparency as possible. Over 2.5 million customers around the world put their trust in us, and our team of 120,000+ Certified International Specialists strive to exceed their expectations on every single shipment.

Global logistics appears to be finally seeing the end of COVID-driven disruptions but yet is not completely back to the 'normal' of the previous time period. Overall, the global macroeconomic situation has started to stabilize although uncertainty remains. Aviation networks remain volatile in many parts of the world and the crisis in Europe continues to add complexity to global logistics. In the face of these and other challenges, we have continued to invest in safeguarding the resilience of our global network, which enables us to provide secure and reliable supply chain solutions to support our customers. As an example, in Oman we have invested in a new airport facility for smoother operations, daily flights to Muscat and a new facility on the Wajajah Border for faster clearance of road shipments.